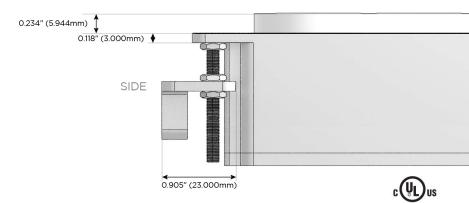

## Plug:

Supplied with Low Profile Flat 45° Angle 120 VAC

Optional Standard Straight 120 VAC Plug

Optional Straight 120 VAC Pass-through Plug

- CLEAN, COMPACT DESIGN
- **STREAMLINED**
- LOW PROFILE
- SIDE-EXITING CORDS
- **PLUG & PLAY**
- 6' AC CORD & PLUG (FLAT PLUG STANDARD)
- **CUSTOMIZABLE CONFIGURATIONS AND FINISHES**
- UL LISTED FOR MOUNTING IN FURNITURE
- 15A