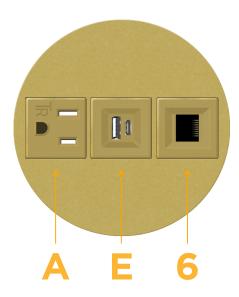

# **Module/Port Options:**

- **Tamper Resistant AC Receptacle**
- **USB-A & USB-C (20W)**
- Double USB-A (Fast Charging Ports 18W)
- **HDMI**
- 6 CAT 6
- 12 RJ 12
- X Switched AC
- 3-Way Switch (Low Voltage)
- USB-C (45W High Speed Charging Port)
- USB-C (25W High Speed Charging Port)
- Switched AC (Rocker Switch)
- **Dimmer Switch**

## **Modules/Ports:**

- **Tamper Resistant AC Receptacle**
- USB-A & USB-C (20W)
- CAT 6

TOP 4.074" (103.500mm)