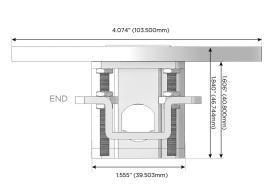

## **Modules/Ports:**

- **Tamper Resistant AC Receptacle**
- USB-A & USB-C (20W)
- CAT 6

TOP 4.074" (103.500mm)