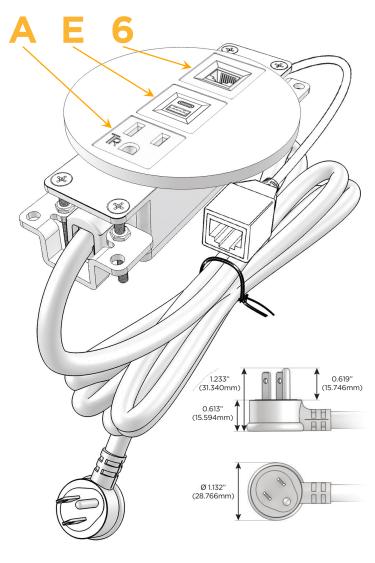

# **Module/Port Options:**

- **Tamper Resistant AC Receptacle**
- **USB-A & USB-C (20W)**
- Double USB-A (Fast Charging Ports 18W)
- **HDMI**
- 6 CAT 6
- 12 RJ 12
- X Switched AC
- 3-Way Switch (Low Voltage)
- USB-C (45W High Speed Charging Port)
- USB-C (25W High Speed Charging Port)
- Switched AC (Rocker Switch)
- **Dimmer Switch**

## Plug:

Supplied with Low Profile Flat 45° Angle 120 VAC

Optional Standard Straight 120 VAC Plug

Optional Straight 120 VAC Pass-through Plug

- CLEAN, COMPACT DESIGN
- **STREAMLINED**
- LOW PROFILE
- SIDE-EXITING CORDS
- **PLUG & PLAY**
- 6' AC CORD & PLUG (FLAT PLUG STANDARD)
- **CUSTOMIZABLE CONFIGURATIONS AND FINISHES**
- UL LISTED FOR MOUNTING IN FURNITURE
- 15A

## **Modules/Ports:**

- **Tamper Resistant AC Receptacle**
- USB-A & USB-C (20W)
- CAT 6

TOP 4.074" (103.500mm)