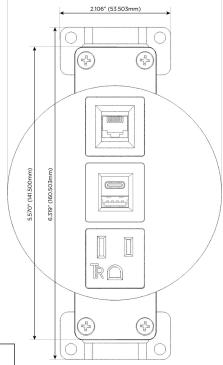

# **Module/Port Options:**

- **Tamper Resistant AC Receptacle**
- **USB-A & USB-C (20W)**
- Double USB-A (Fast Charging Ports 18W)
- **HDMI**
- 6 CAT 6
- 12 RJ 12
- X Switched AC
- 3-Way Switch (Low Voltage)
- USB-C (45W High Speed Charging Port)
- USB-C (25W High Speed Charging Port)
- Switched AC (Rocker Switch)
- **Dimmer Switch**

## **Modules/Ports:**

- **Tamper Resistant AC Receptacle**
- USB-A & USB-C (20W)
- CAT 6

TOP 4.074" (103.500mm)