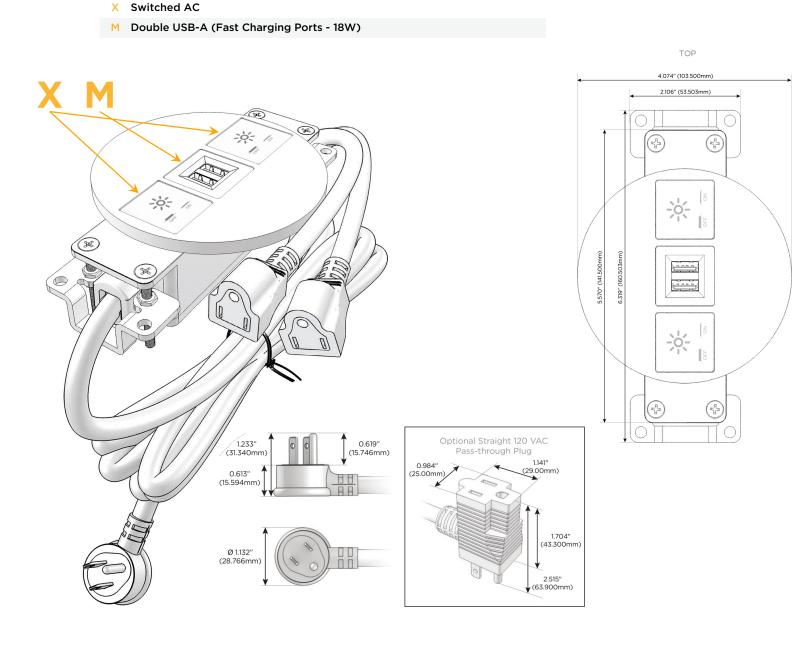

## **Module/Port Options:**

- **Tamper Resistant AC Receptacle** Α
- Е USB-A & USB-C (20W)
- Double USB-A (Fast Charging Ports 18W) M
- н HDMI
- 6 CAT 6
- 12 RJ 12
- X Switched AC
- V 3-Way Switch (Low Voltage)
- USB-C (45W High Speed Charging Port) V
- USB-C (25W High Speed Charging Port) S
- Switched AC (Rocker Switch) R
- **Dimmer Switch**

#### Plug:

Supplied with Low Profile Flat 45° Angle 120 VAC Plug

**Optional Standard Straight 120 VAC Plug** 

**Optional Straight 120 VAC Pass-through Plug** 

- CLEAN, COMPACT DESIGN
- STREAMLINED
- LOW PROFILE
- SIDE-EXITING CORDS
- PLUG & PLAY
- 6' AC CORD & PLUG (FLAT PLUG STANDARD)
- CUSTOMIZABLE CONFIGURATIONS AND FINISHES
- UL LISTED FOR MOUNTING IN FURNITURE
- 15A