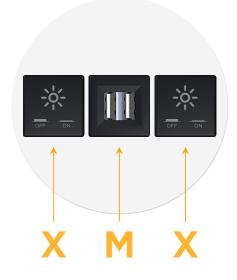

## **Module/Port Options:**

- **Tamper Resistant AC Receptacle** Α
- Е USB-A & USB-C (20W)
- Double USB-A (Fast Charging Ports 18W) M
- н HDMI
- 6 CAT 6
- 12 RJ 12
- X Switched AC
- V 3-Way Switch (Low Voltage)
- USB-C (45W High Speed Charging Port) V
- USB-C (25W High Speed Charging Port) S
- Switched AC (Rocker Switch) R
- **Dimmer Switch**