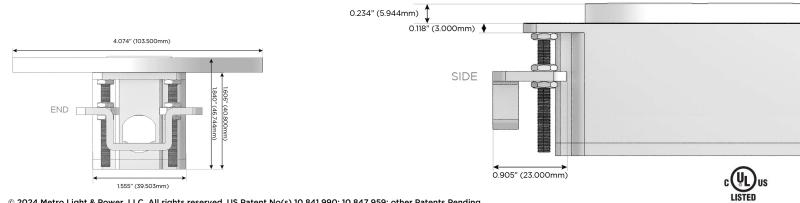

#### Plug:

Supplied with Low Profile Flat 45° Angle 120 VAC Plug

**Optional Standard Straight 120 VAC Plug** 

**Optional Straight 120 VAC Pass-through Plug** 

- CLEAN, COMPACT DESIGN
- STREAMLINED
- LOW PROFILE
- SIDE-EXITING CORDS
- PLUG & PLAY
- 6' AC CORD & PLUG (FLAT PLUG STANDARD)
- CUSTOMIZABLE CONFIGURATIONS AND FINISHES
- UL LISTED FOR MOUNTING IN FURNITURE
- 15A

© 2024 Metro Light & Power, LLC. All rights reserved. US Patent No(s) 10,841,990; 10,847,959; other Patents Pending Metro Light & Power, LLC | 11 Smith St Englewood, NJ 07631 | T: 201-416-4160 | F: 208-979-4613 | info@metrolightandpower.com | www.metrolightandpower.com