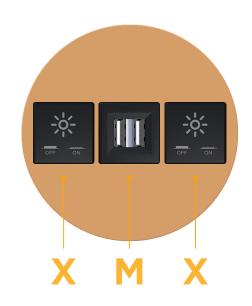

### Module/Port Options:

- A Tamper Resistant AC Receptacle
- E USB-A & USB-C (20W)
- M Double USB-A (Fast Charging Ports 18W)
- H HDMI
- 6 CAT 6
- 12 RJ 12
- X Switched AC
- Y 3-Way Switch (Low Voltage)
- V USB-C (45W High Speed Charging Port)
- S USB-C (25W High Speed Charging Port)
- R Switched AC (Rocker Switch)
- D Dimmer Switch