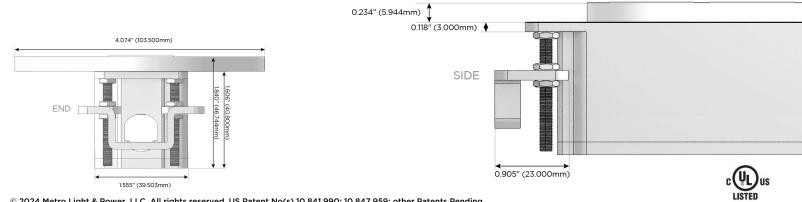

#### Plug:

Supplied with Low Profile Flat 45° Angle 120 VAC Plug

Optional Standard Straight 120 VAC Plug

Optional Straight 120 VAC Pass-through Plug

- CLEAN, COMPACT DESIGN
- STREAMLINED
- LOW PROFILE
- SIDE-EXITING CORDS
- PLUG & PLAY
- 6' AC CORD & PLUG (FLAT PLUG STANDARD)
- CUSTOMIZABLE CONFIGURATIONS AND FINISHES
- UL LISTED FOR MOUNTING IN FURNITURE
- 15A

© 2024 Metro Light & Power, LLC. All rights reserved. US Patent No(s) 10,841,990; 10,847,959; other Patents Pending Metro Light & Power, LLC | 11 Smith St Englewood, NJ 07631 | T: 201-416-4160 | F: 208-979-4613 | info@metrolightandpower.com | www.metrolightandpower.com