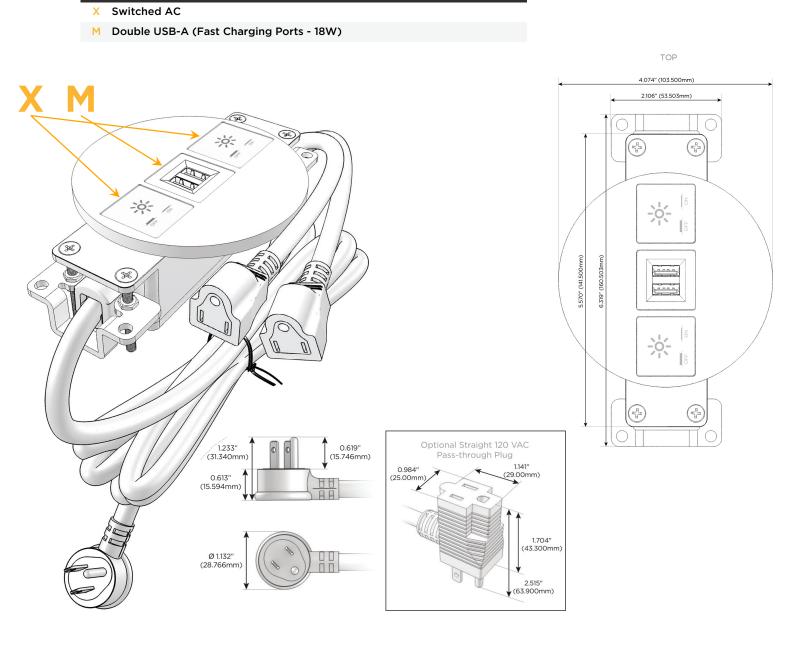

### Module/Port Options:

- A Tamper Resistant AC Receptacle
- E USB-A & USB-C (20W)
- M Double USB-A (Fast Charging Ports 18W)
- H HDMI
- 6 CAT 6
- 12 RJ 12
- X Switched AC
- Y 3-Way Switch (Low Voltage)
- V USB-C (45W High Speed Charging Port)
- S USB-C (25W High Speed Charging Port)
- R Switched AC (Rocker Switch)
- D Dimmer Switch

#### Plug:

Supplied with Low Profile Flat 45° Angle 120 VAC Plug

Optional Standard Straight 120 VAC Plug

Optional Straight 120 VAC Pass-through Plug

- CLEAN, COMPACT DESIGN
- STREAMLINED
- LOW PROFILE
- SIDE-EXITING CORDS
- PLUG & PLAY
- 6' AC CORD & PLUG (FLAT PLUG STANDARD)
- CUSTOMIZABLE CONFIGURATIONS AND FINISHES
- UL LISTED FOR MOUNTING IN FURNITURE
- 15A