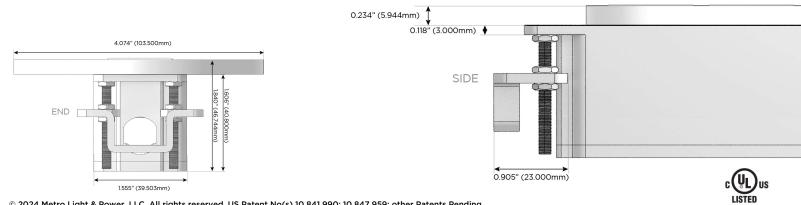

#### Plug:

Supplied with Low Profile Flat 45° Angle 120 VAC Plug

Optional Standard Straight 120 VAC Plug

Optional Straight 120 VAC Pass-through Plug

- CLEAN, COMPACT DESIGN
- STREAMLINED
- LOW PROFILE
- SIDE-EXITING CORDS
- PLUG & PLAY
- 6' AC CORD & PLUG (FLAT PLUG STANDARD)
- CUSTOMIZABLE CONFIGURATIONS AND FINISHES
- UL LISTED FOR MOUNTING IN FURNITURE
- 15A