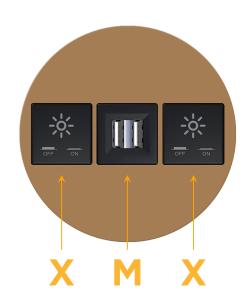

#### Module/Port Options:

- A Tamper Resistant AC Receptacle
- E USB-A & USB-C (20W)
- M Double USB-A (Fast Charging Ports 18W)
- H HDMI
- 6 CAT 6
- 12 RJ 12
- X Switched AC
- Y 3-Way Switch (Low Voltage)
- V USB-C (45W High Speed Charging Port)
- S USB-C (25W High Speed Charging Port)
- R Switched AC (Rocker Switch)
- D Dimmer Switch