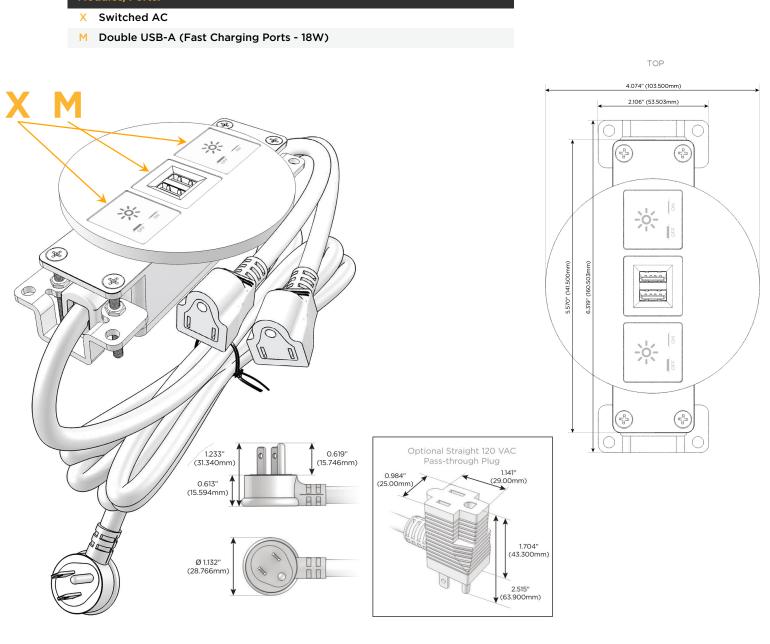

#### Module/Port Options:

- A Tamper Resistant AC Receptacle
- E USB-A & USB-C (20W)
- M Double USB-A (Fast Charging Ports 18W)
- H HDMI
- 6 CAT 6
- 12 RJ 12
- X Switched AC
- Y 3-Way Switch (Low Voltage)
- V USB-C (45W High Speed Charging Port)
- S USB-C (25W High Speed Charging Port)
- R Switched AC (Rocker Switch)
- D Dimmer Switch

#### Plug:

Supplied with Low Profile Flat 45° Angle 120 VAC Plug

Optional Standard Straight 120 VAC Plug

Optional Straight 120 VAC Pass-through Plug

- CLEAN, COMPACT DESIGN
- STREAMLINED
- LOW PROFILE
- SIDE-EXITING CORDS
- PLUG & PLAY
- 6' AC CORD & PLUG (FLAT PLUG STANDARD)
- CUSTOMIZABLE CONFIGURATIONS AND FINISHES
- UL LISTED FOR MOUNTING IN FURNITURE
- 15A