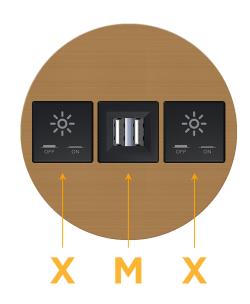

### **Module/Port Options:**

- **Tamper Resistant AC Receptacle** Α
- Е USB-A & USB-C (20W)
- Double USB-A (Fast Charging Ports 18W) M
- н HDMI
- 6 CAT 6
- 12 RJ 12
- X Switched AC
- Y 3-Way Switch (Low Voltage)
- V USB-C (45W High Speed Charging Port)
- USB-C (25W High Speed Charging Port) S
- Switched AC (Rocker Switch) R
- **Dimmer Switch**