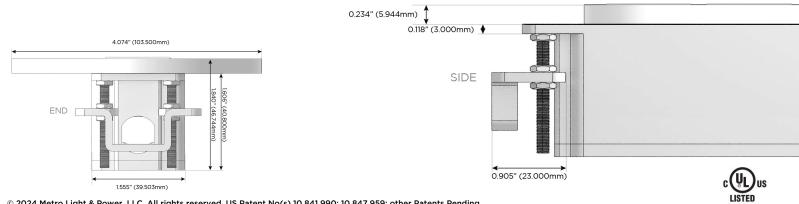

# Plug:

Supplied with Low Profile Flat 45° Angle 120 VAC Plug

**Optional Standard Straight 120 VAC Plug** 

**Optional Straight 120 VAC Pass-through Plug** 

- CLEAN, COMPACT DESIGN
- STREAMLINED
- LOW PROFILE
- SIDE-EXITING CORDS
- PLUG & PLAY
- 6' AC CORD & PLUG (FLAT PLUG STANDARD)
- CUSTOMIZABLE CONFIGURATIONS AND FINISHES
- UL LISTED FOR MOUNTING IN FURNITURE
- 15A

© 2024 Metro Light & Power, LLC. All rights reserved. US Patent No(s) 10,841,990; 10,847,959; other Patents Pending Metro Light & Power, LLC | 11 Smith St Englewood, NJ 07631 | T: 201-416-4160 | F: 208-979-4613 | info@metrolightandpower.com | www.metrolightandpower.com