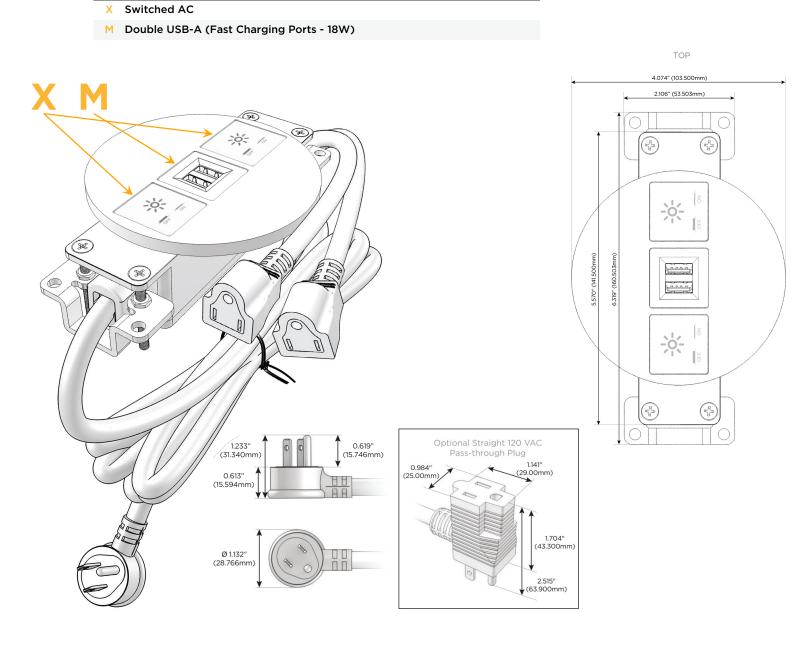

### **Module/Port Options:**

- **Tamper Resistant AC Receptacle** Α
- Е USB-A & USB-C (20W)
- Double USB-A (Fast Charging Ports 18W) M
- н HDMI
- 6 CAT 6
- 12 RJ 12
- X Switched AC
- Y 3-Way Switch (Low Voltage)
- V USB-C (45W High Speed Charging Port)
- USB-C (25W High Speed Charging Port) S
- Switched AC (Rocker Switch) R
- **Dimmer Switch**

# Plug:

Supplied with Low Profile Flat 45° Angle 120 VAC Plug

**Optional Standard Straight 120 VAC Plug** 

**Optional Straight 120 VAC Pass-through Plug** 

- CLEAN, COMPACT DESIGN
- STREAMLINED
- LOW PROFILE
- SIDE-EXITING CORDS
- PLUG & PLAY
- 6' AC CORD & PLUG (FLAT PLUG STANDARD)
- CUSTOMIZABLE CONFIGURATIONS AND FINISHES
- UL LISTED FOR MOUNTING IN FURNITURE
- 15A