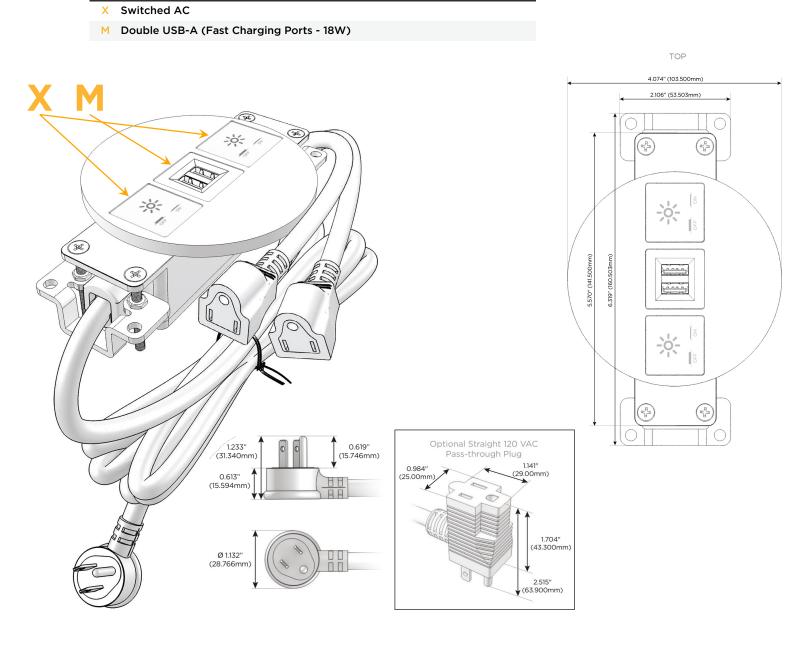

### **Module/Port Options:**

- A Tamper Resistant AC Receptacle
- E USB-A & USB-C (20W)
- M Double USB-A (Fast Charging Ports 18W)
- H HDMI
- 6 CAT 6
- 12 RJ 12
- X Switched AC
- Y 3-Way Switch (Low Voltage)
- V USB-C (45W High Speed Charging Port)
- S USB-C (25W High Speed Charging Port)
- R Switched AC (Rocker Switch)
- D Dimmer Switch

# Plug:

Supplied with Low Profile Flat 45° Angle 120 VAC Plug

Optional Standard Straight 120 VAC Plug

Optional Straight 120 VAC Pass-through Plug

- CLEAN, COMPACT DESIGN
- STREAMLINED
- LOW PROFILE
- SIDE-EXITING CORDS
- PLUG & PLAY
- 6' AC CORD & PLUG (FLAT PLUG STANDARD)
- CUSTOMIZABLE CONFIGURATIONS AND FINISHES
- UL LISTED FOR MOUNTING IN FURNITURE
- 15A