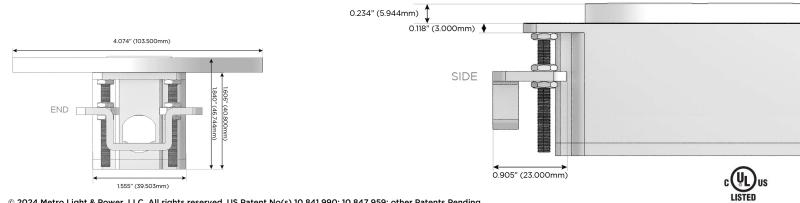

# Plug:

Supplied with Low Profile Flat 45° Angle 120 VAC Plug

Optional Standard Straight 120 VAC Plug

Optional Straight 120 VAC Pass-through Plug

- CLEAN, COMPACT DESIGN
- STREAMLINED
- LOW PROFILE
- SIDE-EXITING CORDS
- PLUG & PLAY
- 6' AC CORD & PLUG (FLAT PLUG STANDARD)
- CUSTOMIZABLE CONFIGURATIONS AND FINISHES
- UL LISTED FOR MOUNTING IN FURNITURE
- 15A