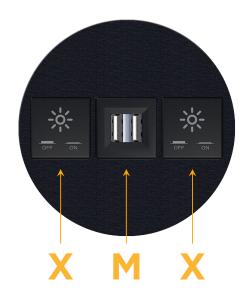

### **Module/Port Options:**

- A Tamper Resistant AC Receptacle
- E USB-A & USB-C (20W)
- M Double USB-A (Fast Charging Ports 18W)
- H HDMI
- 6 CAT 6
- 12 RJ 12
- X Switched AC
- Y 3-Way Switch (Low Voltage)
- V USB-C (45W High Speed Charging Port)
- S USB-C (25W High Speed Charging Port)
- R Switched AC (Rocker Switch)
- D Dimmer Switch