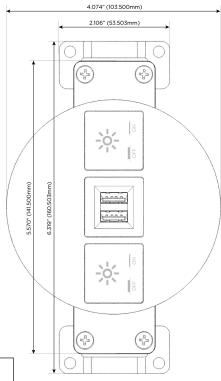

(25W High Speed Charging Port)
- R Switched AC (Rocker Switch)
- D Dimmer Switch

### Plug:

Supplied with Low Profile Flat 45° Angle 120 VAC Plug

Optional Standard Straight 120 VAC Plug

Optional Straight 120 VAC Pass-through Plug

- · CLEAN, COMPACT DESIGN
- STREAMLINED
- LOW PROFILE
- SIDE-EXITING CORDS
- PLUG & PLAY
- 6' AC CORD & PLUG (FLAT PLUG STANDARD)
- CUSTOMIZABLE CONFIGURATIONS AND FINISHES
- UL LISTED FOR MOUNTING IN FURNITURE
- 15A





Specs:

#### AC POWER & DATA CONNECTIVITY SOLUTION

M-POWER-3T-XMX-BRARNDSB

MORMAX

Mormax Company, Inc. 8 Westchester Plaza

Elmsford, NY 10523

Distributed by

TOP

914-699-0101

mormax.com

 $\searrow$ 

sales@mormax.com

# Modules/Ports:

X Switched AC

M Double USB-A (Fast Charging Ports - 18W)

e OSB-A (Fast Charging Forts - 16W)