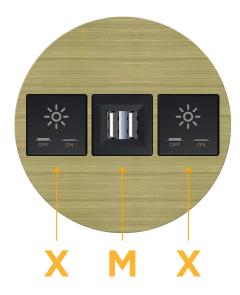

## **Module/Port Options:**

- A Tamper Resistant AC Receptacle
- E USB-A & USB-C (20W)
- M Double USB-A (Fast Charging Ports 18W)
- H HDMI
- 6 CAT 6
- 12 RJ 12
- X Switched AC
- Y 3-Way Switch (Low Voltage)
- V USB-C (45W High Speed Charging Port)
- S USB-C (25W High Speed Charging Port)
- R Switched AC (Rocker Switch)
- D Dimmer Switch

# Modules/Ports:

X Switched AC

M Double USB-A (Fast Charging Ports - 18W)

e OSB-A (Fast Charging Forts - 16W)