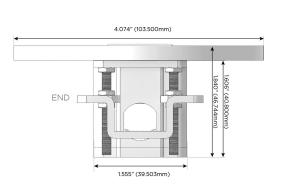

5W High Speed Charging Port)
- R Switched AC (Rocker Switch)
- D Dimmer Switch

### Plug:

Supplied with Low Profile Flat 45° Angle 120 VAC Plug

Optional Standard Straight 120 VAC Plug

Optional Straight 120 VAC Pass-through Plug

- · CLEAN, COMPACT DESIGN
- STREAMLINED
- LOW PROFILE
- SIDE-EXITING CORDS
- PLUG & PLAY
- 6' AC CORD & PLUG (FLAT PLUG STANDARD)
- CUSTOMIZABLE CONFIGURATIONS AND FINISHES
- UL LISTED FOR MOUNTING IN FURNITURE
- 15A





Specs:

#### AC POWER & DATA CONNECTIVITY SOLUTION

M-POWER-3T-XMX-BRARNDSB

MORMAX

Mormax Company, Inc. 8 Westchester Plaza

Elmsford, NY 10523

Distributed by

TOP

914-699-0101

mormax.com

 $\searrow$ 

sales@mormax.com

# Modules/Ports:

X Switched AC

M Double USB-A (Fast Charging Ports - 18W)

e OSB-A (Fast Charging Forts - 16W)