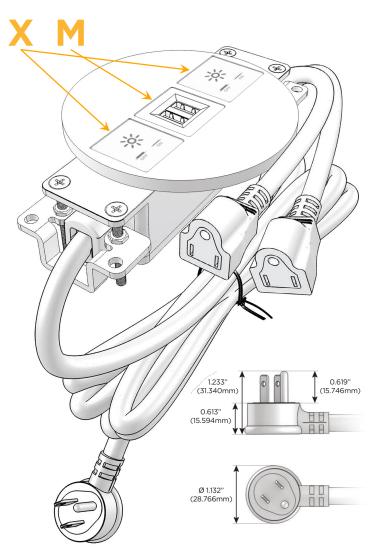

### Plug:

Supplied with Low Profile Flat 45° Angle 120 VAC Plug

Optional Standard Straight 120 VAC Plug

Optional Straight 120 VAC Pass-through Plug

- · CLEAN, COMPACT DESIGN
- STREAMLINED
- LOW PROFILE
- SIDE-EXITING CORDS
- PLUG & PLAY
- 6' AC CORD & PLUG (FLAT PLUG STANDARD)
- CUSTOMIZABLE CONFIGURATIONS AND FINISHES
- UL LISTED FOR MOUNTING IN FURNITURE
- 15A

Specs: