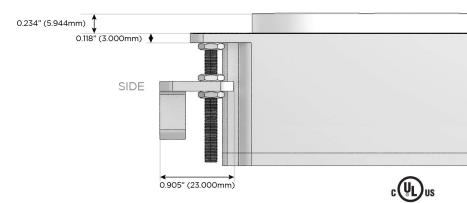

High Speed Charging Port)
- R Switched AC (Rocker Switch)
- D Dimmer Switch

### Plug:

Supplied with Low Profile Flat 45° Angle 120 VAC Plug

Optional Standard Straight 120 VAC Plug

Optional Straight 120 VAC Pass-through Plug

- · CLEAN, COMPACT DESIGN
- STREAMLINED
- LOW PROFILE
- SIDE-EXITING CORDS
- PLUG & PLAY
- 6' AC CORD & PLUG (FLAT PLUG STANDARD)
- CUSTOMIZABLE CONFIGURATIONS AND FINISHES
- UL LISTED FOR MOUNTING IN FURNITURE
- 15A





Specs:

#### AC POWER & DATA CONNECTIVITY SOLUTION

M-POWER-3T-XMX-BRARNDSB

MORMAX

Mormax Company, Inc. 8 Westchester Plaza

Elmsford, NY 10523

Distributed by

TOP

914-699-0101

mormax.com

 $\searrow$ 

sales@mormax.com

# Modules/Ports:

X Switched AC

M Double USB-A (Fast Charging Ports - 18W)

e OSB-A (Fast Charging Forts - 16W)