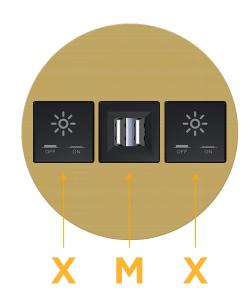

## **Module/Port Options:**

- **Tamper Resistant AC Receptacle** Α
- Е USB-A & USB-C (20W)
- Double USB-A (Fast Charging Ports 18W) M
- н HDMI
- 6 CAT 6
- 12 RJ 12
- X Switched AC
- Y 3-Way Switch (Low Voltage)
- USB-C (45W High Speed Charging Port) V
- USB-C (25W High Speed Charging Port) S
- Switched AC (Rocker Switch) R
- **Dimmer Switch**