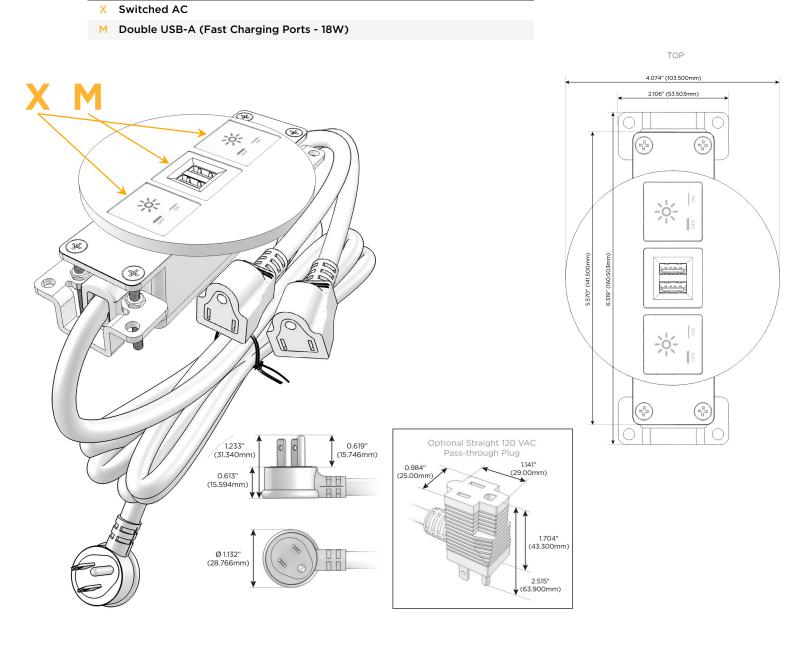

## **Module/Port Options:**

- **Tamper Resistant AC Receptacle** Α
- Е USB-A & USB-C (20W)
- Double USB-A (Fast Charging Ports 18W) M
- н HDMI
- 6 CAT 6
- 12 RJ 12
- X Switched AC
- Y 3-Way Switch (Low Voltage)
- USB-C (45W High Speed Charging Port) V
- USB-C (25W High Speed Charging Port) S
- Switched AC (Rocker Switch) R
- **Dimmer Switch**

#### Plug:

Supplied with Low Profile Flat 45° Angle 120 VAC Plug

**Optional Standard Straight 120 VAC Plug** 

**Optional Straight 120 VAC Pass-through Plug** 

- CLEAN, COMPACT DESIGN
- STREAMLINED
- LOW PROFILE
- SIDE-EXITING CORDS
- PLUG & PLAY
- 6' AC CORD & PLUG (FLAT PLUG STANDARD)
- CUSTOMIZABLE CONFIGURATIONS AND FINISHES
- UL LISTED FOR MOUNTING IN FURNITURE
- 15A