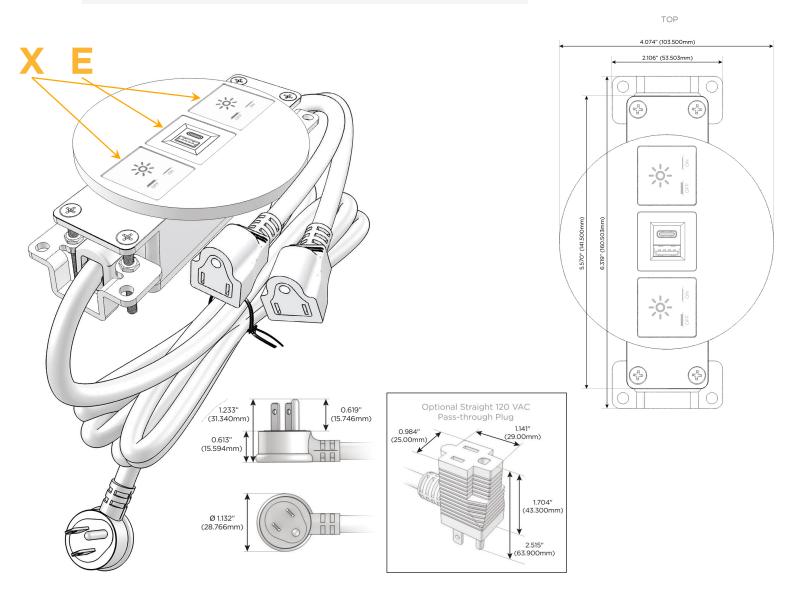

### **Module/Port Options:**

- **Tamper Resistant AC Receptacle** Α
- Е USB-A & USB-C (20W)
- Double USB-A (Fast Charging Ports 18W) Μ
- н HDMI
- 6 CAT 6
- 12 RJ 12
- X Switched AC
- V 3-Way Switch (Low Voltage)
- USB-C (45W High Speed Charging Port) V
- USB-C (25W High Speed Charging Port) S
- Switched AC (Rocker Switch) R
- **Dimmer Switch**

#### Plug:

Supplied with Low Profile Flat 45° Angle 120 VAC Plug

**Optional Standard Straight 120 VAC Plug** 

**Optional Straight 120 VAC Pass-through Plug** 

- CLEAN, COMPACT DESIGN
- STREAMLINED
- LOW PROFILE
- SIDE-EXITING CORDS
- PLUG & PLAY
- 6' AC CORD & PLUG (FLAT PLUG STANDARD)
- CUSTOMIZABLE CONFIGURATIONS AND FINISHES
- UL LISTED FOR MOUNTING IN FURNITURE
- 15A

# AC POWER & DATA CONNECTIVITY SOLUTION

M-POWER-3T-XEX-WRNDSB

Specs:

- Modules/Ports:
  - Switched AC Х
  - Е USB-A & USB-C (20W)

Distributed by

Mormax Company, Inc. 8 Westchester Plaza Elmsford, NY 10523

C 914-699-0101  $\square$ sales@mormax.com