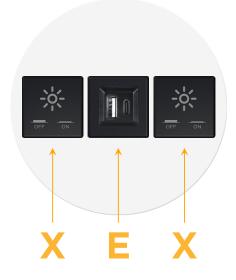

### **Module/Port Options:**

- **Tamper Resistant AC Receptacle** Α
- Е USB-A & USB-C (20W)
- Double USB-A (Fast Charging Ports 18W) Μ
- н HDMI
- 6 CAT 6
- 12 RJ 12
- X Switched AC
- V 3-Way Switch (Low Voltage)
- USB-C (45W High Speed Charging Port) V
- USB-C (25W High Speed Charging Port) S
- Switched AC (Rocker Switch) R
- **Dimmer Switch**

# AC POWER & DATA CONNECTIVITY SOLUTION

M-POWER-3T-XEX-WRNDSB

Specs:

- Modules/Ports:
  - Switched AC Х
  - Е USB-A & USB-C (20W)

Distributed by

Mormax Company, Inc. 8 Westchester Plaza Elmsford, NY 10523

C 914-699-0101  $\square$ sales@mormax.com