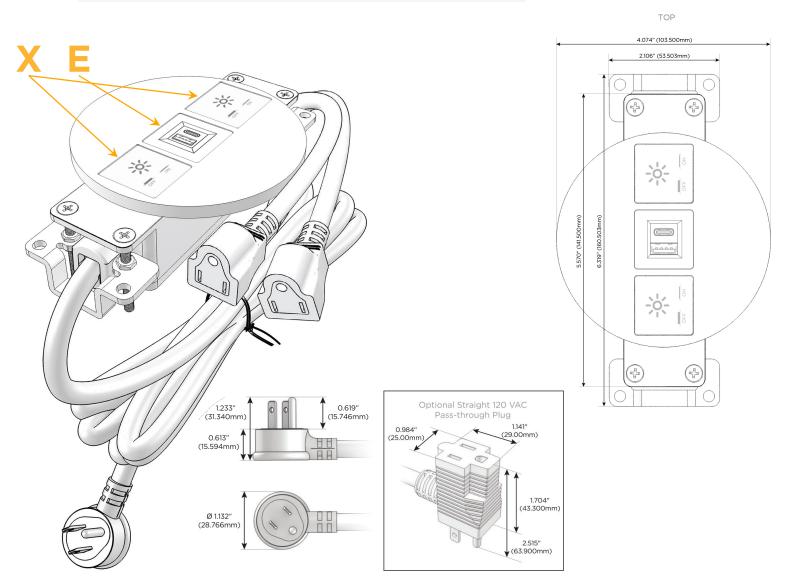

### **Module/Port Options:**

- **Tamper Resistant AC Receptacle** Α
- Е USB-A & USB-C (20W)
- Double USB-A (Fast Charging Ports 18W) M
- н HDMI
- 6 CAT 6
- 12 RJ 12
- X Switched AC
- V 3-Way Switch (Low Voltage)
- USB-C (45W High Speed Charging Port) V
- USB-C (25W High Speed Charging Port) S
- Switched AC (Rocker Switch) R
- **Dimmer Switch**

## Plug:

Supplied with Low Profile Flat 45° Angle 120 VAC Plug

**Optional Standard Straight 120 VAC Plug** 

**Optional Straight 120 VAC Pass-through Plug** 

- CLEAN, COMPACT DESIGN
- STREAMLINED
- LOW PROFILE
- SIDE-EXITING CORDS
- PLUG & PLAY
- 6' AC CORD & PLUG (FLAT PLUG STANDARD)
- CUSTOMIZABLE CONFIGURATIONS AND FINISHES
- UL LISTED FOR MOUNTING IN FURNITURE
- 15A

# AC POWER & DATA CONNECTIVITY SOLUTION

M-POWER-3T-XEX-S3RNDSB

Specs:

- Modules/Ports:
  - X Switched AC
  - E USB-A & USB-C (20W)

Distributed by

Mormax Company, Inc. 8 Westchester Plaza Elmsford, NY 10523 ♦ 914-699-0101
✓ sales@mormax.com