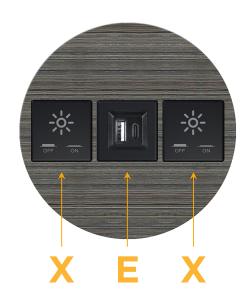

### **Module/Port Options:**

- **Tamper Resistant AC Receptacle** Α
- Е USB-A & USB-C (20W)
- Double USB-A (Fast Charging Ports 18W) M
- н HDMI
- 6 CAT 6
- 12 RJ 12
- X Switched AC
- V 3-Way Switch (Low Voltage)
- USB-C (45W High Speed Charging Port) V
- USB-C (25W High Speed Charging Port) S
- Switched AC (Rocker Switch) R
- **Dimmer Switch**

# AC POWER & DATA CONNECTIVITY SOLUTION

M-POWER-3T-XEX-S3RNDSB

Specs:

- Modules/Ports:
  - X Switched AC
  - E USB-A & USB-C (20W)

Distributed by

Mormax Company, Inc. 8 Westchester Plaza Elmsford, NY 10523 ♦ 914-699-0101
✓ sales@mormax.com