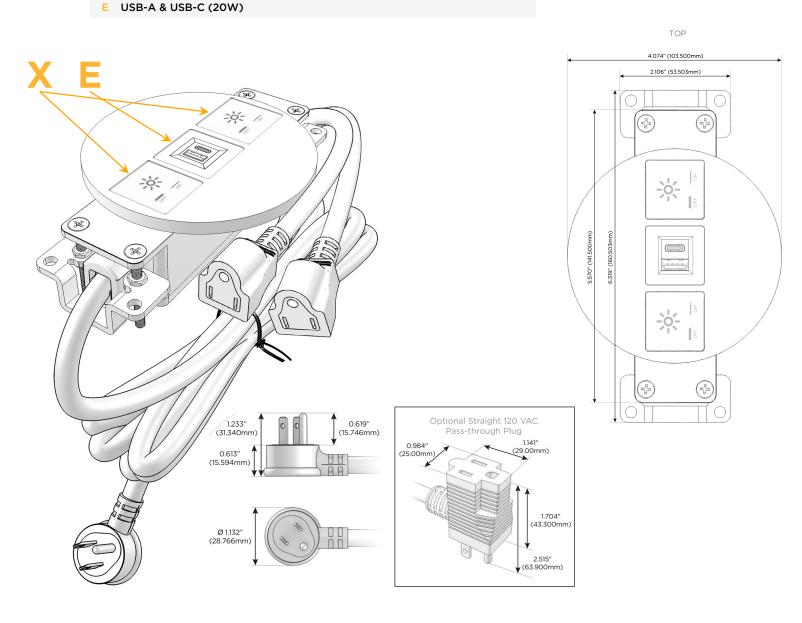

### **Module/Port Options:**

- **Tamper Resistant AC Receptacle** Α
- Е USB-A & USB-C (20W)
- Double USB-A (Fast Charging Ports 18W) M
- н HDMI
- 6 CAT 6
- 12 RJ 12
- X Switched AC
- Y 3-Way Switch (Low Voltage)
- USB-C (45W High Speed Charging Port) V
- USB-C (25W High Speed Charging Port) S
- Switched AC (Rocker Switch) R
- **Dimmer Switch**

#### Plug:

Supplied with Low Profile Flat 45° Angle 120 VAC Plug

**Optional Standard Straight 120 VAC Plug** 

**Optional Straight 120 VAC Pass-through Plug** 

- CLEAN, COMPACT DESIGN
- STREAMLINED
- LOW PROFILE
- SIDE-EXITING CORDS
- PLUG & PLAY
- 6' AC CORD & PLUG (FLAT PLUG STANDARD)
- CUSTOMIZABLE CONFIGURATIONS AND FINISHES
- UL LISTED FOR MOUNTING IN FURNITURE
- 15A

## AC POWER & DATA CONNECTIVITY SOLUTION

M-POWER-3T-XEX-CRRNDSB

Specs:

- Modules/Ports:
  - X Switched ACE USB-A & USB-C (20W)

Distributed by

Mormax Company, Inc. 8 Westchester Plaza Elmsford, NY 10523 ♦ 914-699-0101
✓ sales@mormax.com