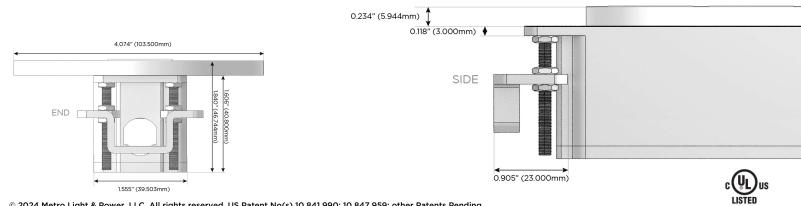

#### Plug:

Supplied with Low Profile Flat 45° Angle 120 VAC Plug

**Optional Standard Straight 120 VAC Plug** 

**Optional Straight 120 VAC Pass-through Plug** 

- CLEAN, COMPACT DESIGN
- STREAMLINED
- LOW PROFILE
- SIDE-EXITING CORDS
- PLUG & PLAY
- 6' AC CORD & PLUG (FLAT PLUG STANDARD)
- CUSTOMIZABLE CONFIGURATIONS AND FINISHES
- UL LISTED FOR MOUNTING IN FURNITURE
- 15A