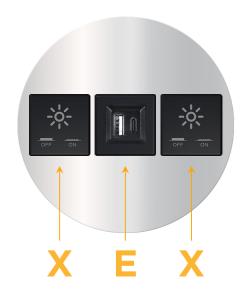

### **Module/Port Options:**

- **Tamper Resistant AC Receptacle** Α
- Е USB-A & USB-C (20W)
- Double USB-A (Fast Charging Ports 18W) M
- н HDMI
- 6 CAT 6
- 12 RJ 12
- X Switched AC
- Y 3-Way Switch (Low Voltage)
- USB-C (45W High Speed Charging Port) V
- USB-C (25W High Speed Charging Port) S
- Switched AC (Rocker Switch) R
- **Dimmer Switch**

## AC POWER & DATA CONNECTIVITY SOLUTION

M-POWER-3T-XEX-CRRNDSB

Specs:

- Modules/Ports:
  - X Switched ACE USB-A & USB-C (20W)

Distributed by

Mormax Company, Inc. 8 Westchester Plaza Elmsford, NY 10523 ♦ 914-699-0101
✓ sales@mormax.com