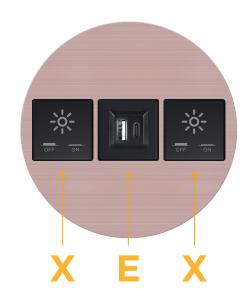

### **Module/Port Options:**

- **Tamper Resistant AC Receptacle** Α
- Е USB-A & USB-C (20W)
- Double USB-A (Fast Charging Ports 18W) M
- н HDMI
- 6 CAT 6
- 12 RJ 12
- X Switched AC
- V 3-Way Switch (Low Voltage)
- V USB-C (45W High Speed Charging Port)
- USB-C (25W High Speed Charging Port) S
- Switched AC (Rocker Switch) R
- **Dimmer Switch**

# AC POWER & DATA CONNECTIVITY SOLUTION

M-POWER-3T-XEX-CHRNDSB

Specs:

- Modules/Ports:
  - X Switched AC

Distributed by

Mormax Company, Inc. 8 Westchester Plaza Elmsford, NY 10523 ♦ 914-699-0101
✓ sales@mormax.com