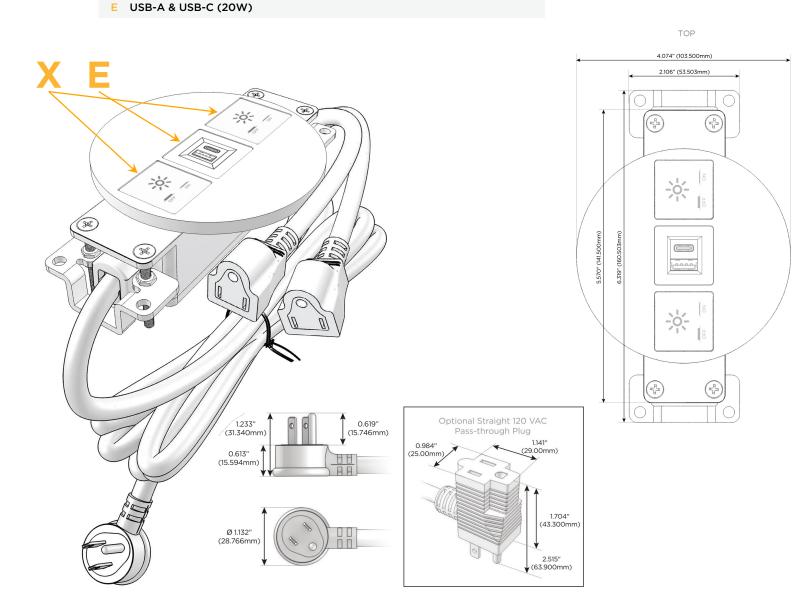

### **Module/Port Options:**

- **Tamper Resistant AC Receptacle** Α
- Е USB-A & USB-C (20W)
- Double USB-A (Fast Charging Ports 18W) M
- н HDMI
- 6 CAT 6
- 12 RJ 12
- X Switched AC
- V 3-Way Switch (Low Voltage)
- V USB-C (45W High Speed Charging Port)
- USB-C (25W High Speed Charging Port) S
- Switched AC (Rocker Switch) R
- **Dimmer Switch**

### Plug:

Supplied with Low Profile Flat 45° Angle 120 VAC Plug

**Optional Standard Straight 120 VAC Plug** 

**Optional Straight 120 VAC Pass-through Plug** 

- CLEAN, COMPACT DESIGN
- STREAMLINED
- LOW PROFILE
- SIDE-EXITING CORDS
- PLUG & PLAY
- 6' AC CORD & PLUG (FLAT PLUG STANDARD)
- CUSTOMIZABLE CONFIGURATIONS AND FINISHES
- UL LISTED FOR MOUNTING IN FURNITURE
- 15A