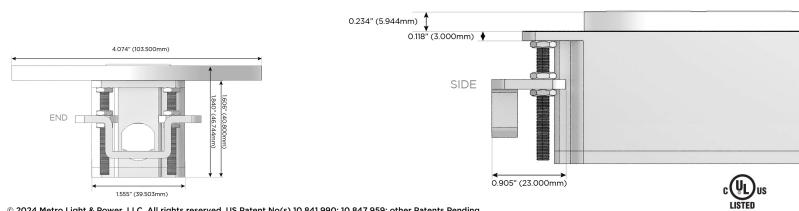

### Plug:

Supplied with Low Profile Flat 45° Angle 120 VAC Plug

**Optional Standard Straight 120 VAC Plug** 

**Optional Straight 120 VAC Pass-through Plug** 

- CLEAN, COMPACT DESIGN
- STREAMLINED
- LOW PROFILE
- SIDE-EXITING CORDS
- PLUG & PLAY
- 6' AC CORD & PLUG (FLAT PLUG STANDARD)
- CUSTOMIZABLE CONFIGURATIONS AND FINISHES
- UL LISTED FOR MOUNTING IN FURNITURE
- 15A

# AC POWER & DATA CONNECTIVITY SOLUTION

M-POWER-3T-XEX-CHRNDSB

Specs:

- Modules/Ports:
  - X Switched AC

Distributed by

Mormax Company, Inc. 8 Westchester Plaza Elmsford, NY 10523 ♦ 914-699-0101
✓ sales@mormax.com