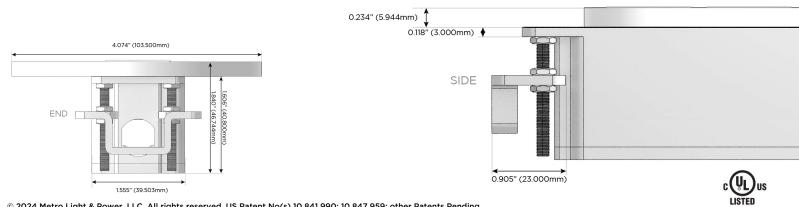

# METRO POWER M-POWER-3T

## AC POWER & DATA CONNECTIVITY SOLUTION

M-POWER-3T-XEX-BZRNDB

Specs:

- Modules/Ports:
  - X Switched AC
  - E USB-A & USB-C (20W)

Distributed by

Mormax Company, Inc. 8 Westchester Plaza Elmsford, NY 10523 ♦ 914-699-0101
✓ sales@mormax.com