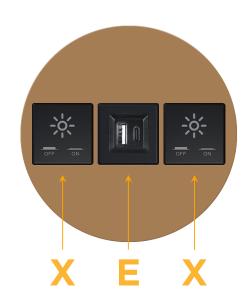

### **Module/Port Options:**

- **Tamper Resistant AC Receptacle** Α
- Е USB-A & USB-C (20W)
- Double USB-A (Fast Charging Ports 18W) M
- н HDMI
- 6 CAT 6
- 12 RJ 12
- X Switched AC
- V 3-Way Switch (Low Voltage)
- USB-C (45W High Speed Charging Port) V
- USB-C (25W High Speed Charging Port) S
- Switched AC (Rocker Switch) R
- **Dimmer Switch**

## AC POWER & DATA CONNECTIVITY SOLUTION

M-POWER-3T-XEX-BZRNDB

Specs:

- Modules/Ports:
  - X Switched AC
  - E USB-A & USB-C (20W)

Distributed by

Mormax Company, Inc. 8 Westchester Plaza Elmsford, NY 10523 ♦ 914-699-0101
✓ sales@mormax.com