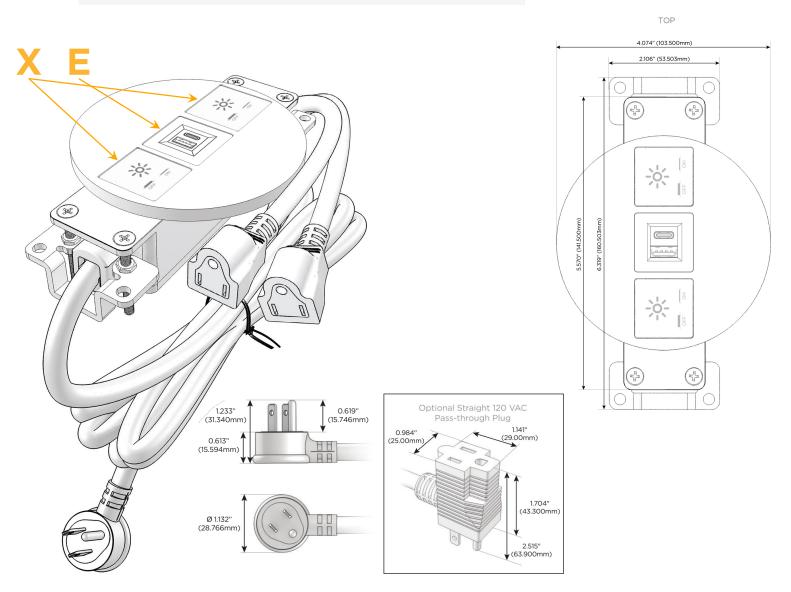

### **Module/Port Options:**

- **Tamper Resistant AC Receptacle** Α
- Е USB-A & USB-C (20W)
- Double USB-A (Fast Charging Ports 18W) M
- н HDMI
- 6 CAT 6
- 12 RJ 12
- X Switched AC
- V 3-Way Switch (Low Voltage)
- USB-C (45W High Speed Charging Port) V
- USB-C (25W High Speed Charging Port) S
- Switched AC (Rocker Switch) R
- **Dimmer Switch**

#### Plug:

Supplied with Low Profile Flat 45° Angle 120 VAC Plug

**Optional Standard Straight 120 VAC Plug** 

**Optional Straight 120 VAC Pass-through Plug** 

- CLEAN, COMPACT DESIGN
- STREAMLINED
- LOW PROFILE
- SIDE-EXITING CORDS
- PLUG & PLAY
- 6' AC CORD & PLUG (FLAT PLUG STANDARD)
- CUSTOMIZABLE CONFIGURATIONS AND FINISHES
- UL LISTED FOR MOUNTING IN FURNITURE
- 15A

## AC POWER & DATA CONNECTIVITY SOLUTION

M-POWER-3T-XEX-BZRNDB

Specs:

- Modules/Ports:
  - X Switched AC
  - E USB-A & USB-C (20W)

Distributed by

Mormax Company, Inc. 8 Westchester Plaza Elmsford, NY 10523 ♦ 914-699-0101
✓ sales@mormax.com