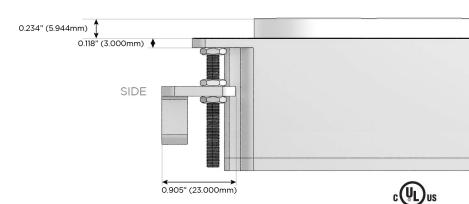

(45W High Speed Charging Port)
- S USB-C (25W High Speed Charging Port)
- R Switched AC (Rocker Switch)
- Dimmer Switch

### Plug:

Supplied with Low Profile Flat 45° Angle 120 VAC Plug

Optional Standard Straight 120 VAC Plug

Optional Straight 120 VAC Pass-through Plug

- CLEAN, COMPACT DESIGN
- STREAMLINED
- LOW PROFILE
- SIDE-EXITING CORDS
- PLUG & PLAY
- 6' AC CORD & PLUG (FLAT PLUG STANDARD)
- CUSTOMIZABLE CONFIGURATIONS AND FINISHES
- UL LISTED FOR MOUNTING IN FURNITURE
- 15A





#### AC POWER & DATA CONNECTIVITY SOLUTION

M-POWER-3T-XEX-BZ5ARNDSB

MORMAX

Mormax Company, Inc. 8 Westchester Plaza

Elmsford, NY 10523

Distributed by

TOP

914-699-0101

sales@mormax.com mormax.com

Specs:

# Modules/Ports:

Switched AC

USB-A & USB-C (20W)





(15.594mm)

Ø 1.132" (28.766mm)