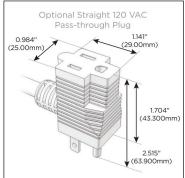

### Plug:

Supplied with Low Profile Flat 45° Angle 120 VAC Plug

Optional Standard Straight 120 VAC Plug

Optional Straight 120 VAC Pass-through Plug

- CLEAN, COMPACT DESIGN
- STREAMLINED
- LOW PROFILE
- SIDE-EXITING CORDS
- PLUG & PLAY
- 6' AC CORD & PLUG (FLAT PLUG STANDARD)
- CUSTOMIZABLE CONFIGURATIONS AND FINISHES
- UL LISTED FOR MOUNTING IN FURNITURE
- 15A