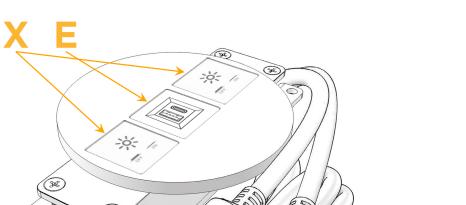

# **Module/Port Options:**

- A Tamper Resistant AC Receptacle
- E USB-A & USB-C (20W)
- M Double USB-A (Fast Charging Ports 18W)
- H HDMI
- 6 CAT 6
- 12 RJ 12
- X Switched AC
- Y 3-Way Switch (Low Voltage)
- V USB-C (45W High Speed Charging Port)
- S USB-C (25W High Speed Charging Port)
- R Switched AC (Rocker Switch)
- Dimmer Switch

# Modules/Ports:

Switched AC

USB-A & USB-C (20W)

(15.594mm)

Ø 1.132" (28.766mm)