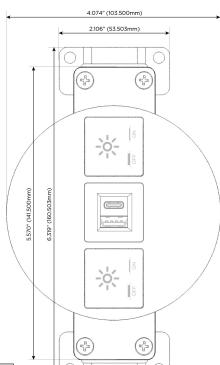

# **Module/Port Options:**

- A Tamper Resistant AC Receptacle
- E USB-A & USB-C (20W)
- M Double USB-A (Fast Charging Ports 18W)
- H HDMI
- 6 CAT 6
- 12 RJ 12
- X Switched AC
- Y 3-Way Switch (Low Voltage)
- V USB-C (45W High Speed Charging Port)
- S USB-C (25W High Speed Charging Port)
- R Switched AC (Rocker Switch)
- Dimmer Switch

# Modules/Ports:

Switched AC

USB-A & USB-C (20W)

(15.594mm)

Ø 1.132" (28.766mm)