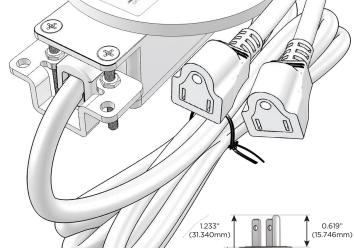

### Plug:

Supplied with Low Profile Flat 45° Angle 120 VAC Plug

Optional Standard Straight 120 VAC Plug

Optional Straight 120 VAC Pass-through Plug

- CLEAN, COMPACT DESIGN
- STREAMLINED
- LOW PROFILE
- SIDE-EXITING CORDS
- PLUG & PLAY
- 6' AC CORD & PLUG (FLAT PLUG STANDARD)
- CUSTOMIZABLE CONFIGURATIONS AND FINISHES
- UL LISTED FOR MOUNTING IN FURNITURE
- 15A