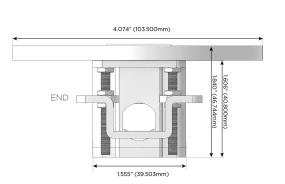

C (45W High Speed Charging Port)
- S USB-C (25W High Speed Charging Port)
- R Switched AC (Rocker Switch)
- Dimmer Switch

### Plug:

Supplied with Low Profile Flat 45° Angle 120 VAC Plug

Optional Standard Straight 120 VAC Plug

Optional Straight 120 VAC Pass-through Plug

- CLEAN, COMPACT DESIGN
- STREAMLINED
- LOW PROFILE
- SIDE-EXITING CORDS
- PLUG & PLAY
- 6' AC CORD & PLUG (FLAT PLUG STANDARD)
- CUSTOMIZABLE CONFIGURATIONS AND FINISHES
- UL LISTED FOR MOUNTING IN FURNITURE
- 15A





#### AC POWER & DATA CONNECTIVITY SOLUTION

M-POWER-3T-XEX-BZ5ARNDSB

MORMAX

Mormax Company, Inc. 8 Westchester Plaza

Elmsford, NY 10523

Distributed by

TOP

914-699-0101

sales@mormax.com mormax.com

Specs:

# Modules/Ports:

Switched AC

USB-A & USB-C (20W)





(15.594mm)

Ø 1.132" (28.766mm)