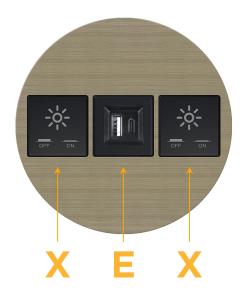

# **Module/Port Options:**

- A Tamper Resistant AC Receptacle
- E USB-A & USB-C (20W)
- M Double USB-A (Fast Charging Ports 18W)
- H HDMI
- 6 CAT 6
- 12 RJ 12
- X Switched AC
- Y 3-Way Switch (Low Voltage)
- V USB-C (45W High Speed Charging Port)
- S USB-C (25W High Speed Charging Port)
- R Switched AC (Rocker Switch)
- Dimmer Switch

# Modules/Ports:

Switched AC

USB-A & USB-C (20W)

(15.594mm)

Ø 1.132" (28.766mm)