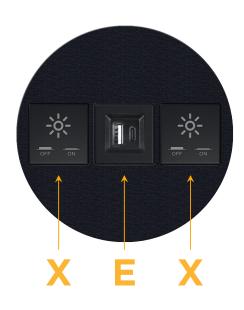

#### **Module/Port Options:**

- A Tamper Resistant AC Receptacle
- E USB-A & USB-C (20W)
- M Double USB-A (Fast Charging Ports 18W)
- H HDMI
- 6 CAT 6
- 12 RJ 12
- X Switched AC
- Y 3-Way Switch (Low Voltage)
- V USB-C (45W High Speed Charging Port)
- S USB-C (25W High Speed Charging Port)
- R Switched AC (Rocker Switch)
- D Dimmer Switch

## AC POWER & DATA CONNECTIVITY SOLUTION

M-POWER-3T-XEX-BRNDSB

Х

Specs:

Modules/Ports: Switched AC Distributed by

Mormax Company, Inc. 8 Westchester Plaza Elmsford, NY 10523

C 914-699-0101  $\square$ sales@mormax.com