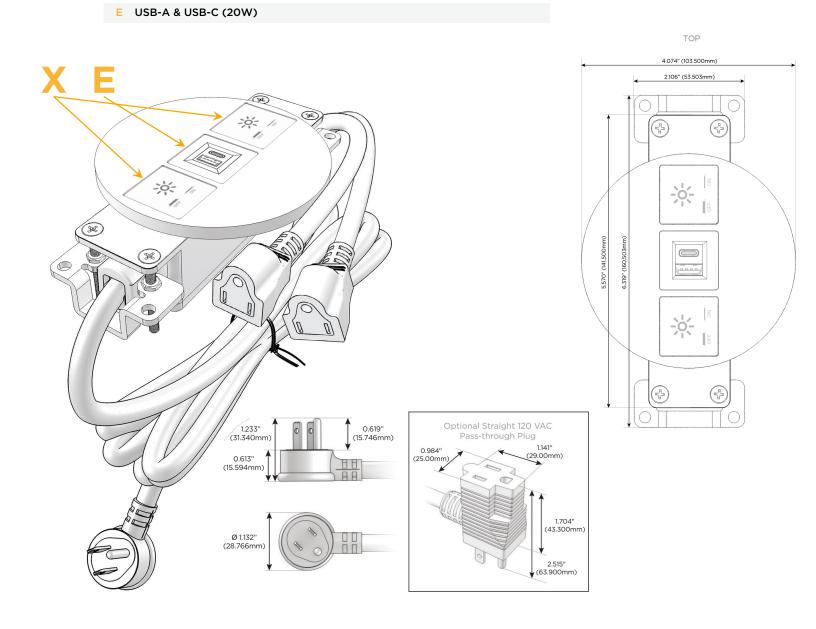

#### **Module/Port Options:**

- A Tamper Resistant AC Receptacle
- E USB-A & USB-C (20W)
- M Double USB-A (Fast Charging Ports 18W)
- H HDMI
- 6 CAT 6
- 12 RJ 12
- X Switched AC
- Y 3-Way Switch (Low Voltage)
- V USB-C (45W High Speed Charging Port)
- S USB-C (25W High Speed Charging Port)
- R Switched AC (Rocker Switch)
- D Dimmer Switch

#### Plug:

Supplied with Low Profile Flat 45° Angle 120 VAC Plug

Optional Standard Straight 120 VAC Plug

Optional Straight 120 VAC Pass-through Plug

- CLEAN, COMPACT DESIGN
- STREAMLINED
- LOW PROFILE
- SIDE-EXITING CORDS
- PLUG & PLAY
- 6' AC CORD & PLUG (FLAT PLUG STANDARD)
- CUSTOMIZABLE CONFIGURATIONS AND FINISHES
- UL LISTED FOR MOUNTING IN FURNITURE
- 15A