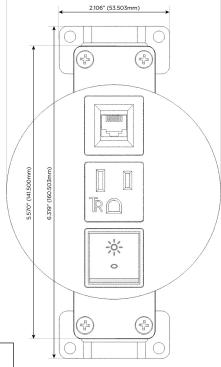

## **Module/Port Options:**

- A Tamper Resistant AC Receptacle
- E USB-A & USB-C (20W)
- M Double USB-A (Fast Charging Ports 18W)
- H HDMI
- 6 CAT 6
- 12 RJ 12
- X Switched AC
- Y 3-Way Switch (Low Voltage)
- V USB-C (45W High Speed Charging Port)
- S USB-C (25W High Speed Charging Port)
- R Switched AC (Rocker Switch)
- D Dimmer Switch

## **Modules/Ports:**

- Switched AC (Rocker Switch)
- **Tamper Resistant AC Receptacle**
- CAT 6

TOP 4.074" (103.500mm)