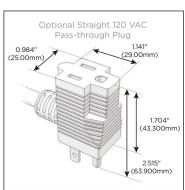

#### Plug:

Supplied with Low Profile Flat 45° Angle 120 VAC Plug

Optional Standard Straight 120 VAC Plug

Optional Straight 120 VAC Pass-through Plug

- CLEAN, COMPACT DESIGN
- STREAMLINED
- LOW PROFILE
- SIDE-EXITING CORDS
- PLUG & PLAY
- 6' AC CORD & PLUG (FLAT PLUG STANDARD)
- CUSTOMIZABLE CONFIGURATIONS AND FINISHES
- UL LISTED FOR MOUNTING IN FURNITURE
- 15A