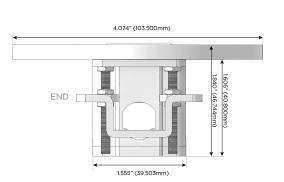

## **Modules/Ports:**

- Switched AC (Rocker Switch)
- **Tamper Resistant AC Receptacle**
- CAT 6

TOP 4.074" (103.500mm)