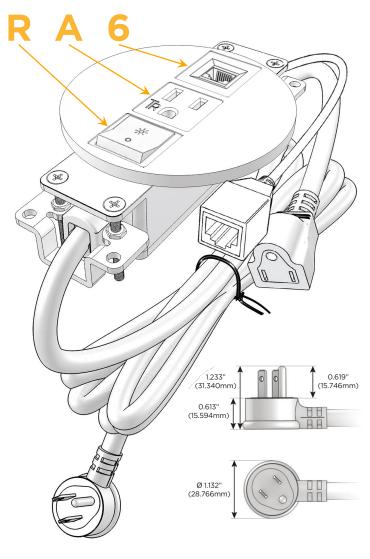

#### Plug:

Supplied with Low Profile Flat 45° Angle 120 VAC Plug

Optional Standard Straight 120 VAC Plug

Optional Straight 120 VAC Pass-through Plug

- CLEAN, COMPACT DESIGN
- STREAMLINED
- LOW PROFILE
- SIDE-EXITING CORDS
- PLUG & PLAY
- 6' AC CORD & PLUG (FLAT PLUG STANDARD)
- CUSTOMIZABLE CONFIGURATIONS AND FINISHES
- UL LISTED FOR MOUNTING IN FURNITURE
- 15A

## **Modules/Ports:**

- Switched AC (Rocker Switch)
- **Tamper Resistant AC Receptacle**
- CAT 6

TOP 4.074" (103.500mm)