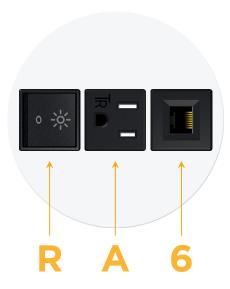

## **Module/Port Options:**

- A Tamper Resistant AC Receptacle
- E USB-A & USB-C (20W)
- M Double USB-A (Fast Charging Ports 18W)
- H HDMI
- 6 CAT 6
- 12 RJ 12
- X Switched AC
- Y 3-Way Switch (Low Voltage)
- V USB-C (45W High Speed Charging Port)
- S USB-C (25W High Speed Charging Port)
- R Switched AC (Rocker Switch)
- D Dimmer Switch

## **Modules/Ports:**

- Switched AC (Rocker Switch)
- **Tamper Resistant AC Receptacle**
- CAT 6

TOP 4.074" (103.500mm)