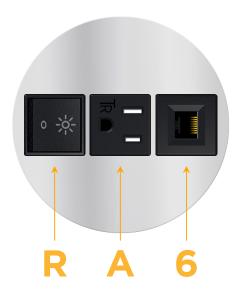

#### AC POWER & DATA CONNECTIVITY SOLUTION

M-POWER-3T-RA6-SS8RNDB

Specs:

# Distributed by

Mormax Company, Inc. 8 Westchester Plaza

Elmsford, NY 10523

914-699-0101

sales@mormax.com mormax.com

**Modules/Ports:** 

- Switched AC (Rocker Switch)
- **Tamper Resistant AC Receptacle**
- CAT 6