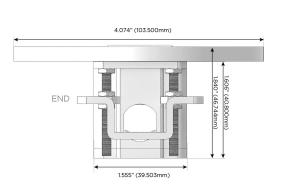

Port)
- S USB-C (25W High Speed Charging Port)
- R Switched AC (Rocker Switch)
- D Dimmer Switch

### Plug:

Supplied with Low Profile Flat 45° Angle 120 VAC Plug

Optional Standard Straight 120 VAC Plug

Optional Straight 120 VAC Pass-through Plug

- · CLEAN, COMPACT DESIGN
- STREAMLINED
- LOW PROFILE
- SIDE-EXITING CORDS
- PLUG & PLAY
- 6' AC CORD & PLUG (FLAT PLUG STANDARD)
- CUSTOMIZABLE CONFIGURATIONS AND FINISHES
- UL LISTED FOR MOUNTING IN FURNITURE
- 15A





#### AC POWER & DATA CONNECTIVITY SOLUTION

M-POWER-3T-RA6-SS8RNDB

Specs:

# Distributed by



Mormax Company, Inc. 8 Westchester Plaza

Elmsford, NY 10523

914-699-0101

sales@mormax.com mormax.com

**Modules/Ports:** 

- Switched AC (Rocker Switch)
- **Tamper Resistant AC Receptacle**
- CAT 6

TOP 4.074" (103.500mm)