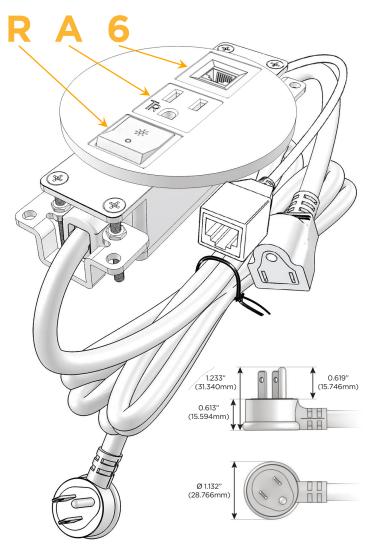

#### AC POWER & DATA CONNECTIVITY SOLUTION

M-POWER-3T-RA6-SS8RNDB

Specs:

# Distributed by

Mormax Company, Inc. 8 Westchester Plaza

Elmsford, NY 10523

914-699-0101

sales@mormax.com mormax.com

**Modules/Ports:** 

- Switched AC (Rocker Switch)
- **Tamper Resistant AC Receptacle**
- CAT 6