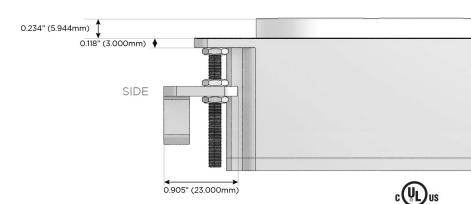

### Plug:

Supplied with Low Profile Flat 45° Angle 120 VAC Plug

Optional Standard Straight 120 VAC Plug

Optional Straight 120 VAC Pass-through Plug

- · CLEAN, COMPACT DESIGN
- STREAMLINED
- LOW PROFILE
- SIDE-EXITING CORDS
- PLUG & PLAY
- 6' AC CORD & PLUG (FLAT PLUG STANDARD)
- CUSTOMIZABLE CONFIGURATIONS AND FINISHES
- UL LISTED FOR MOUNTING IN FURNITURE
- 15A