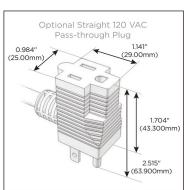

### Plug:

Supplied with Low Profile Flat 45° Angle 120 VAC Plug

Optional Standard Straight 120 VAC Plug

Optional Straight 120 VAC Pass-through Plug

- · CLEAN, COMPACT DESIGN
- STREAMLINED
- LOW PROFILE
- SIDE-EXITING CORDS
- PLUG & PLAY
- 6' AC CORD & PLUG (FLAT PLUG STANDARD)
- CUSTOMIZABLE CONFIGURATIONS AND FINISHES
- UL LISTED FOR MOUNTING IN FURNITURE
- 15A