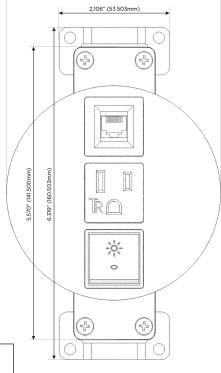

Bezel Finish: STAINLESS STEEL MIRROR FINISH

Custom Finishes Available M-POWER-3T-RA6-SS8RNDB

## **Module/Port Options:**

- A Tamper Resistant AC Receptacle
- E USB-A & USB-C (20W)
- M Double USB-A (Fast Charging Ports 18W)
- H HDMI
- 6 CAT 6
- 12 RJ 12
- X Switched AC
- Y 3-Way Switch (Low Voltage)
- V USB-C (45W High Speed Charging Port)
- S USB-C (25W High Speed Charging Port)
- R Switched AC (Rocker Switch)
- D Dimmer Switch

# Distributed by

Mormax Company, Inc. 8 Westchester Plaza

Elmsford, NY 10523

914-699-0101

sales@mormax.com mormax.com

**Modules/Ports:** 

- Switched AC (Rocker Switch)
- **Tamper Resistant AC Receptacle**
- CAT 6