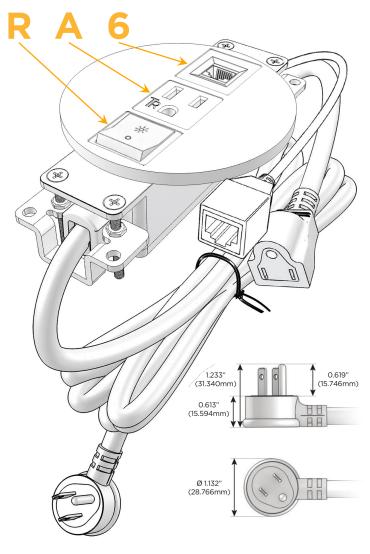

## Plug:

Supplied with Low Profile Flat 45° Angle 120 VAC Plug

Optional Standard Straight 120 VAC Plug

Optional Straight 120 VAC Pass-through Plug

- · CLEAN, COMPACT DESIGN
- STREAMLINED
- LOW PROFILE
- SIDE-EXITING CORDS
- PLUG & PLAY
- 6' AC CORD & PLUG (FLAT PLUG STANDARD)
- CUSTOMIZABLE CONFIGURATIONS AND FINISHES
- UL LISTED FOR MOUNTING IN FURNITURE
- 15A

## **Modules/Ports:**

- R Switched AC (Rocker Switch)
- A Tamper Resistant AC Receptacle
- 6 CAT 6

TOP 4.074" (103.500mm)