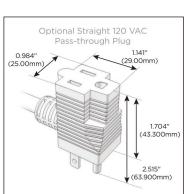

## Plug:

Supplied with Low Profile Flat 45° Angle 120 VAC Plug

Optional Standard Straight 120 VAC Plug

Optional Straight 120 VAC Pass-through Plug

- · CLEAN, COMPACT DESIGN
- STREAMLINED
- LOW PROFILE
- SIDE-EXITING CORDS
- PLUG & PLAY
- 6' AC CORD & PLUG (FLAT PLUG STANDARD)
- CUSTOMIZABLE CONFIGURATIONS AND FINISHES
- UL LISTED FOR MOUNTING IN FURNITURE
- 15A