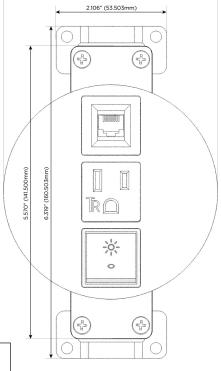

## **Modules/Ports:**

- R Switched AC (Rocker Switch)
- A Tamper Resistant AC Receptacle
- 6 CAT 6

TOP 4.074" (103.500mm)