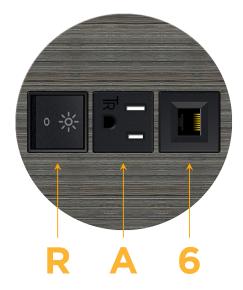

## **Modules/Ports:**

- R Switched AC (Rocker Switch)
- A Tamper Resistant AC Receptacle
- 6 CAT 6

TOP 4.074" (103.500mm)