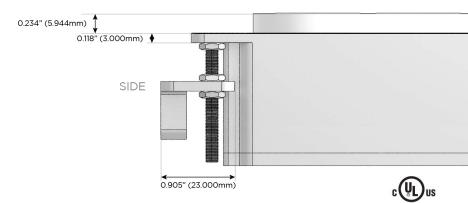

## **Modules/Ports:**

- R Switched AC (Rocker Switch)
- A Tamper Resistant AC Receptacle
- 6 CAT 6

TOP 4.074" (103.500mm)