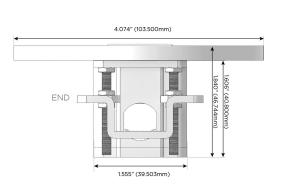

## **Modules/Ports:**

- R Switched AC (Rocker Switch)
- A Tamper Resistant AC Receptacle
- 6 CAT 6

TOP 4.074" (103.500mm)