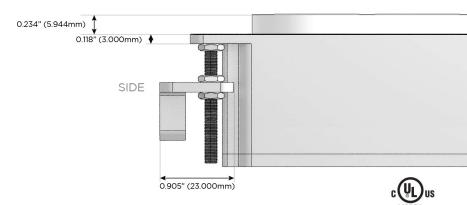

eed Charging Port)
- S USB-C (25W High Speed Charging Port)
- R Switched AC (Rocker Switch)
- Dimmer Switch

#### Plug:

Supplied with Low Profile Flat 45° Angle 120 VAC Plug

Optional Standard Straight 120 VAC Plug

Optional Straight 120 VAC Pass-through Plug

- CLEAN, COMPACT DESIGN
- STREAMLINED
- LOW PROFILE
- SIDE-EXITING CORDS
- PLUG & PLAY
- 6' AC CORD & PLUG (FLAT PLUG STANDARD)
- CUSTOMIZABLE CONFIGURATIONS AND FINISHES
- UL LISTED FOR MOUNTING IN FURNITURE
- 15A





#### AC POWER & DATA CONNECTIVITY SOLUTION

M-POWER-3T-RA6-CHRNDSB

Specs:

# Distributed by



Mormax Company, Inc. 8 Westchester Plaza

Elmsford, NY 10523

<u>&</u>

914-699-0101

sales@mormax.com
mormax.com

Modules/Ports:

- R Switched AC (Rocker Switch)
- A Tamper Resistant AC Receptacle
- 6 CAT 6

TOP