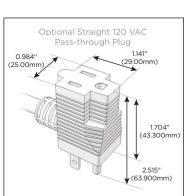

#### Plug:

Supplied with Low Profile Flat 45° Angle 120 VAC Plug

Optional Standard Straight 120 VAC Plug

Optional Straight 120 VAC Pass-through Plug

- CLEAN, COMPACT DESIGN
- STREAMLINED
- LOW PROFILE
- SIDE-EXITING CORDS
- PLUG & PLAY
- 6' AC CORD & PLUG (FLAT PLUG STANDARD)
- CUSTOMIZABLE CONFIGURATIONS AND FINISHES
- UL LISTED FOR MOUNTING IN FURNITURE
- 15A