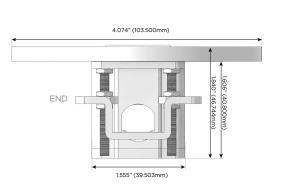

Speed Charging Port)
- S USB-C (25W High Speed Charging Port)
- R Switched AC (Rocker Switch)
- Dimmer Switch

#### Plug:

Supplied with Low Profile Flat 45° Angle 120 VAC Plug

Optional Standard Straight 120 VAC Plug

Optional Straight 120 VAC Pass-through Plug

- CLEAN, COMPACT DESIGN
- STREAMLINED
- LOW PROFILE
- SIDE-EXITING CORDS
- PLUG & PLAY
- 6' AC CORD & PLUG (FLAT PLUG STANDARD)
- CUSTOMIZABLE CONFIGURATIONS AND FINISHES
- UL LISTED FOR MOUNTING IN FURNITURE
- 15A





#### AC POWER & DATA CONNECTIVITY SOLUTION

M-POWER-3T-RA6-CHRNDSB

Specs:

# Distributed by



Mormax Company, Inc. 8 Westchester Plaza

Elmsford, NY 10523

<u>&</u>

914-699-0101

sales@mormax.com
mormax.com

Modules/Ports:

- R Switched AC (Rocker Switch)
- A Tamper Resistant AC Receptacle
- 6 CAT 6

TOP