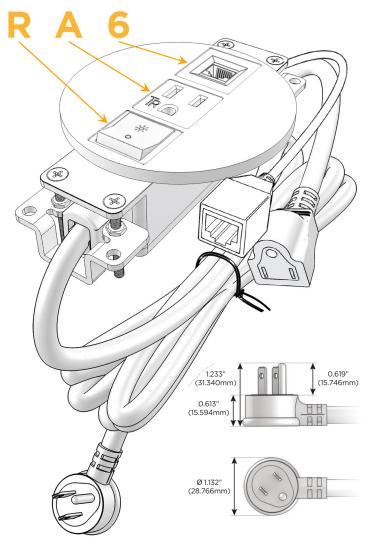

#### Plug:

Supplied with Low Profile Flat 45° Angle 120 VAC Plug

Optional Standard Straight 120 VAC Plug

Optional Straight 120 VAC Pass-through Plug

- CLEAN, COMPACT DESIGN
- STREAMLINED
- LOW PROFILE
- SIDE-EXITING CORDS
- PLUG & PLAY
- 6' AC CORD & PLUG (FLAT PLUG STANDARD)
- CUSTOMIZABLE CONFIGURATIONS AND FINISHES
- UL LISTED FOR MOUNTING IN FURNITURE
- 15A

# Distributed by

Mormax Company, Inc. 8 Westchester Plaza

Elmsford, NY 10523

<u>&</u>

914-699-0101

sales@mormax.com
mormax.com

Modules/Ports:

- R Switched AC (Rocker Switch)
- A Tamper Resistant AC Receptacle
- 6 CAT 6