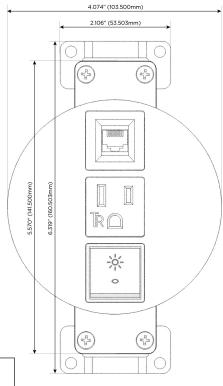

#### AC POWER & DATA CONNECTIVITY SOLUTION

M-POWER-3T-RA6-CHRNDSB

Specs:

# Distributed by

Mormax Company, Inc. 8 Westchester Plaza

Elmsford, NY 10523

<u>&</u>

914-699-0101

sales@mormax.com
mormax.com

Modules/Ports:

- R Switched AC (Rocker Switch)
- A Tamper Resistant AC Receptacle
- 6 CAT 6