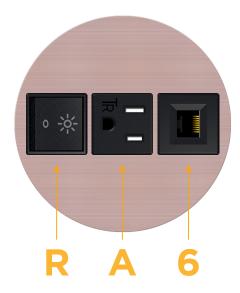

# Distributed by

Mormax Company, Inc. 8 Westchester Plaza

Elmsford, NY 10523

<u>&</u>

914-699-0101

sales@mormax.com
mormax.com

Modules/Ports:

- R Switched AC (Rocker Switch)
- A Tamper Resistant AC Receptacle
- 6 CAT 6