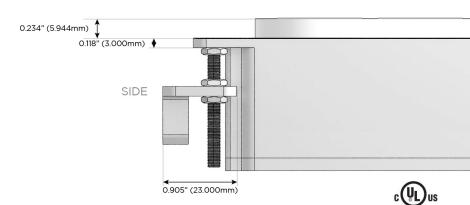

#### Plug:

Supplied with Low Profile Flat 45° Angle 120 VAC Plug

Optional Standard Straight 120 VAC Plug

Optional Straight 120 VAC Pass-through Plug

- · CLEAN, COMPACT DESIGN
- STREAMLINED
- LOW PROFILE
- SIDE-EXITING CORDS
- PLUG & PLAY
- 6' AC CORD & PLUG (FLAT PLUG STANDARD)
- CUSTOMIZABLE CONFIGURATIONS AND FINISHES
- UL LISTED FOR MOUNTING IN FURNITURE
- 15A