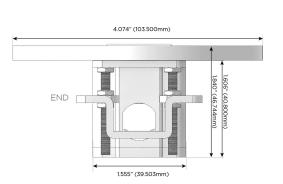

R Switched AC (Rocker Switch)

A Tamper Resistant AC Receptacle

6 CAT 6

TOP 4.074" (103.500mm)