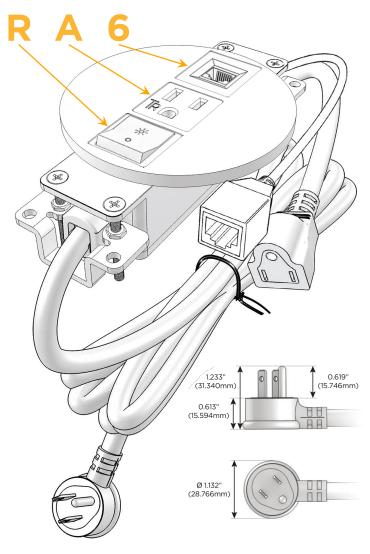

## **Module/Port Options:**

- A Tamper Resistant AC Receptacle
- E USB-A & USB-C (20W)
- M Double USB-A (Fast Charging Ports 18W)
- H HDMI
- 6 CAT 6
- 12 RJ 12
- X Switched AC
- Y 3-Way Switch (Low Voltage)
- V USB-C (45W High Speed Charging Port)
- S USB-C (25W High Speed Charging Port)
- R Switched AC (Rocker Switch)
- Dimmer Switch

#### Plug:

Supplied with Low Profile Flat 45° Angle 120 VAC Plug

Optional Standard Straight 120 VAC Plug

Optional Straight 120 VAC Pass-through Plug

- · CLEAN, COMPACT DESIGN
- STREAMLINED
- LOW PROFILE
- SIDE-EXITING CORDS
- PLUG & PLAY
- 6' AC CORD & PLUG (FLAT PLUG STANDARD)
- CUSTOMIZABLE CONFIGURATIONS AND FINISHES
- UL LISTED FOR MOUNTING IN FURNITURE
- 15A

R Switched AC (Rocker Switch)

A Tamper Resistant AC Receptacle

6 CAT 6

TOP 4.074" (103.500mm)