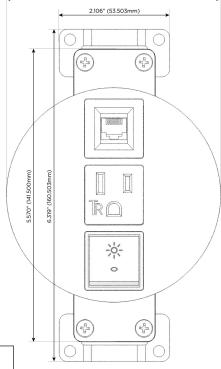

## **Module/Port Options:**

- A Tamper Resistant AC Receptacle
- E USB-A & USB-C (20W)
- M Double USB-A (Fast Charging Ports 18W)
- H HDMI
- 6 CAT 6
- 12 RJ 12
- X Switched AC
- Y 3-Way Switch (Low Voltage)
- V USB-C (45W High Speed Charging Port)
- S USB-C (25W High Speed Charging Port)
- R Switched AC (Rocker Switch)
- Dimmer Switch

R Switched AC (Rocker Switch)

A Tamper Resistant AC Receptacle

6 CAT 6

TOP 4.074" (103.500mm)