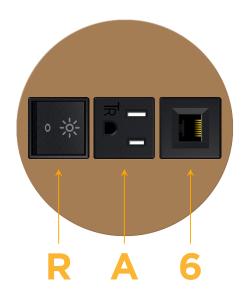

## **Module/Port Options:**

- A Tamper Resistant AC Receptacle
- E USB-A & USB-C (20W)
- M Double USB-A (Fast Charging Ports 18W)
- H HDMI
- 6 CAT 6
- 12 RJ 12
- X Switched AC
- Y 3-Way Switch (Low Voltage)
- V USB-C (45W High Speed Charging Port)
- S USB-C (25W High Speed Charging Port)
- R Switched AC (Rocker Switch)
- Dimmer Switch

R Switched AC (Rocker Switch)

A Tamper Resistant AC Receptacle

6 CAT 6

TOP 4.074" (103.500mm)