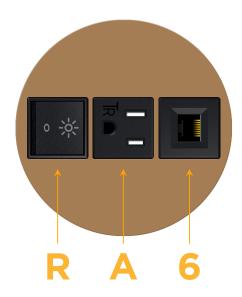

# **Module/Port Options:**

- A Tamper Resistant AC Receptacle
- E USB-A & USB-C (20W)
- M Double USB-A (Fast Charging Ports 18W)
- H HDMI
- 6 CAT 6
- 12 RJ 12
- X Switched AC
- Y 3-Way Switch (Low Voltage)
- V USB-C (45W High Speed Charging Port)
- S USB-C (25W High Speed Charging Port)
- R Switched AC (Rocker Switch)
- Dimmer Switch

## **Modules/Ports:**

- Switched AC (Rocker Switch)
- **Tamper Resistant AC Receptacle**
- CAT 6

TOP 4.074" (103.500mm)