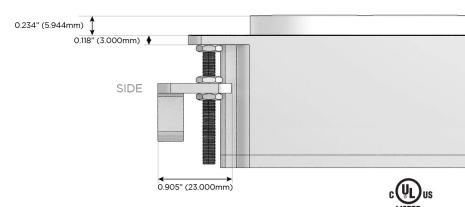

## Plug:

Supplied with Low Profile Flat 45° Angle 120 VAC Plug

Optional Standard Straight 120 VAC Plug

Optional Straight 120 VAC Pass-through Plug

- CLEAN, COMPACT DESIGN
- STREAMLINED
- LOW PROFILE
- SIDE-EXITING CORDS
- PLUG & PLAY
- 6' AC CORD & PLUG (FLAT PLUG STANDARD)
- CUSTOMIZABLE CONFIGURATIONS AND FINISHES
- UL LISTED FOR MOUNTING IN FURNITURE
- 15A