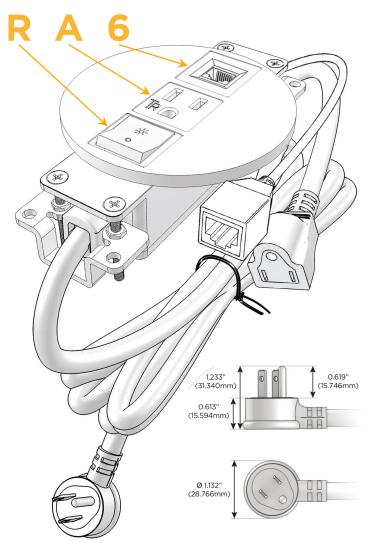

# **Module/Port Options:**

- A Tamper Resistant AC Receptacle
- E USB-A & USB-C (20W)
- M Double USB-A (Fast Charging Ports 18W)
- H HDMI
- 6 CAT 6
- 12 RJ 12
- X Switched AC
- Y 3-Way Switch (Low Voltage)
- V USB-C (45W High Speed Charging Port)
- S USB-C (25W High Speed Charging Port)
- R Switched AC (Rocker Switch)
- Dimmer Switch

## Plug:

Supplied with Low Profile Flat 45° Angle 120 VAC Plug

Optional Standard Straight 120 VAC Plug

Optional Straight 120 VAC Pass-through Plug

- CLEAN, COMPACT DESIGN
- STREAMLINED
- LOW PROFILE
- SIDE-EXITING CORDS
- PLUG & PLAY
- 6' AC CORD & PLUG (FLAT PLUG STANDARD)
- CUSTOMIZABLE CONFIGURATIONS AND FINISHES
- UL LISTED FOR MOUNTING IN FURNITURE
- 15A

## **Modules/Ports:**

- Switched AC (Rocker Switch)
- **Tamper Resistant AC Receptacle**
- CAT 6

TOP 4.074" (103.500mm)