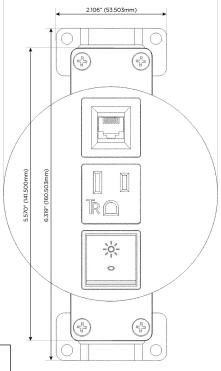

# **Module/Port Options:**

- A Tamper Resistant AC Receptacle
- E USB-A & USB-C (20W)
- M Double USB-A (Fast Charging Ports 18W)
- H HDMI
- 6 CAT 6
- 12 RJ 12
- X Switched AC
- Y 3-Way Switch (Low Voltage)
- V USB-C (45W High Speed Charging Port)
- S USB-C (25W High Speed Charging Port)
- R Switched AC (Rocker Switch)
- Dimmer Switch

## **Modules/Ports:**

- Switched AC (Rocker Switch)
- **Tamper Resistant AC Receptacle**
- CAT 6

TOP 4.074" (103.500mm)