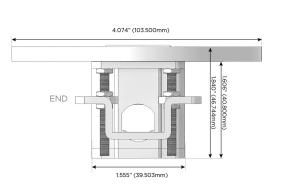

## **Modules/Ports:**

- Switched AC (Rocker Switch)
- **Tamper Resistant AC Receptacle**
- CAT 6

TOP 4.074" (103.500mm)