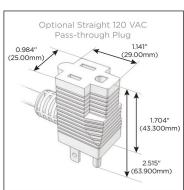

## Plug:

Supplied with Low Profile Flat 45° Angle 120 VAC Plug

Optional Standard Straight 120 VAC Plug

Optional Straight 120 VAC Pass-through Plug

- CLEAN, COMPACT DESIGN
- STREAMLINED
- LOW PROFILE
- SIDE-EXITING CORDS
- PLUG & PLAY
- 6' AC CORD & PLUG (FLAT PLUG STANDARD)
- CUSTOMIZABLE CONFIGURATIONS AND FINISHES
- UL LISTED FOR MOUNTING IN FURNITURE
- 15A