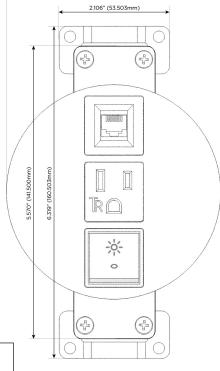

## Modules/Ports:

- R Switched AC (Rocker Switch)
- A Tamper Resistant AC Receptacle
- 6 CAT 6

TOP 4.074" (103.500mm)