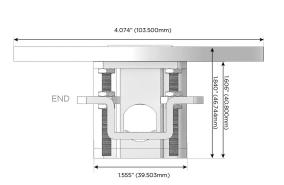

## Modules/Ports:

- R Switched AC (Rocker Switch)
- A Tamper Resistant AC Receptacle
- 6 CAT 6

TOP 4.074" (103.500mm)