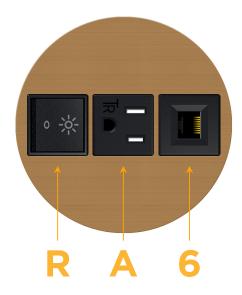

## Modules/Ports:

- R Switched AC (Rocker Switch)
- A Tamper Resistant AC Receptacle
- 6 CAT 6

TOP 4.074" (103.500mm)