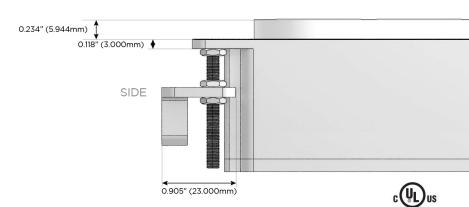

#### Plug:

Supplied with Low Profile Flat 45° Angle 120 VAC Plug

Optional Standard Straight 120 VAC Plug

Optional Straight 120 VAC Pass-through Plug

- CLEAN, COMPACT DESIGN
- STREAMLINED
- LOW PROFILE
- SIDE-EXITING CORDS
- PLUG & PLAY
- 6' AC CORD & PLUG (FLAT PLUG STANDARD)
- CUSTOMIZABLE CONFIGURATIONS AND FINISHES
- UL LISTED FOR MOUNTING IN FURNITURE
- 15A