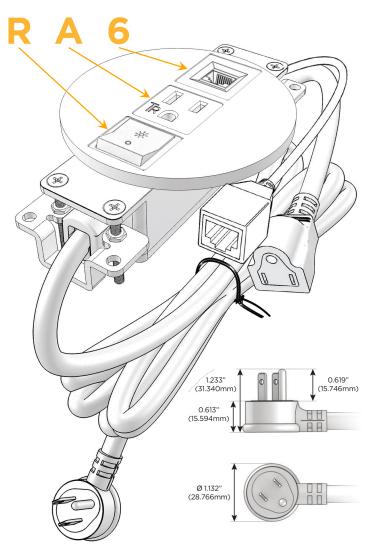

#### AC POWER & DATA CONNECTIVITY SOLUTION

M-POWER-3T-RA6-BZ4RNDB

#### Plug:

Supplied with Low Profile Flat 45° Angle 120 VAC Plug

Optional Standard Straight 120 VAC Plug

Optional Straight 120 VAC Pass-through Plug

- CLEAN, COMPACT DESIGN
- STREAMLINED
- LOW PROFILE
- SIDE-EXITING CORDS
- PLUG & PLAY
- 6' AC CORD & PLUG (FLAT PLUG STANDARD)
- CUSTOMIZABLE CONFIGURATIONS AND FINISHES
- UL LISTED FOR MOUNTING IN FURNITURE
- 15A

## Modules/Ports:

- R Switched AC (Rocker Switch)
- A Tamper Resistant AC Receptacle
- 6 CAT 6

TOP 4.074" (103.500mm)