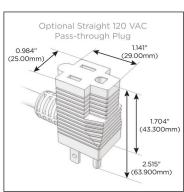

#### Plug:

Supplied with Low Profile Flat 45° Angle 120 VAC Plug

Optional Standard Straight 120 VAC Plug

Optional Straight 120 VAC Pass-through Plug

- CLEAN, COMPACT DESIGN
- STREAMLINED
- LOW PROFILE
- SIDE-EXITING CORDS
- PLUG & PLAY
- 6' AC CORD & PLUG (FLAT PLUG STANDARD)
- CUSTOMIZABLE CONFIGURATIONS AND FINISHES
- UL LISTED FOR MOUNTING IN FURNITURE
- 15A