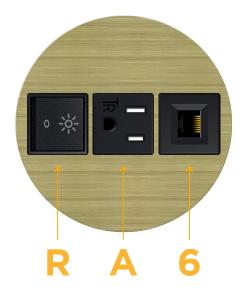

## **Module/Port Options:**

- A Tamper Resistant AC Receptacle
- E USB-A & USB-C (20W)
- M Double USB-A (Fast Charging Ports 18W)
- H HDMI
- 6 CAT 6
- 12 RJ 12
- X Switched AC
- Y 3-Way Switch (Low Voltage)
- V USB-C (45W High Speed Charging Port)
- S USB-C (25W High Speed Charging Port)
- R Switched AC (Rocker Switch)
- Dimmer Switch

Specs: **Modules/Ports:** 

Switched AC (Rocker Switch)

**Tamper Resistant AC Receptacle** 

CAT 6

TOP 4.074" (103.500mm)