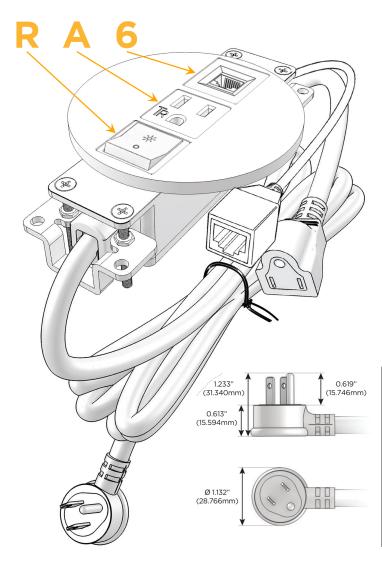

## Plug:

Supplied with Low Profile Flat 45° Angle 120 VAC Plug

Optional Standard Straight 120 VAC Plug

Optional Straight 120 VAC Pass-through Plug

- CLEAN, COMPACT DESIGN
- STREAMLINED
- LOW PROFILE
- SIDE-EXITING CORDS
- PLUG & PLAY
- 6' AC CORD & PLUG (FLAT PLUG STANDARD)
- CUSTOMIZABLE CONFIGURATIONS AND FINISHES
- UL LISTED FOR MOUNTING IN FURNITURE
- 15A