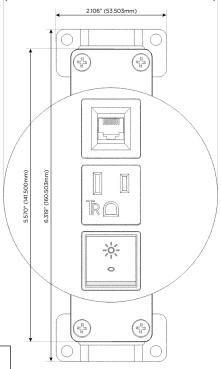

Specs: **Modules/Ports:** 

Switched AC (Rocker Switch)

**Tamper Resistant AC Receptacle** 

CAT 6

TOP 4.074" (103.500mm)