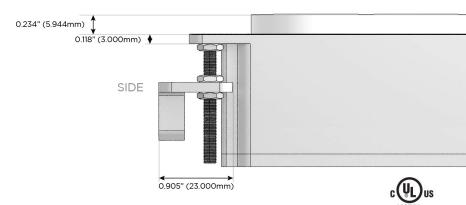

Specs: **Modules/Ports:** 

Switched AC (Rocker Switch)

**Tamper Resistant AC Receptacle** 

CAT 6

TOP 4.074" (103.500mm)