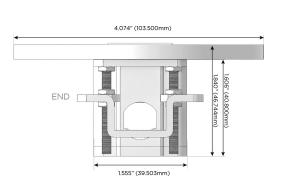

Specs: **Modules/Ports:** 

Switched AC (Rocker Switch)

**Tamper Resistant AC Receptacle** 

CAT 6

TOP 4.074" (103.500mm)