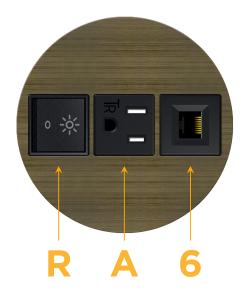

## **Modules/Ports:**

- R Switched AC (Rocker Switch)
- A Tamper Resistant AC Receptacle
- 6 CAT 6

TOP 4.074" (103.500mm)