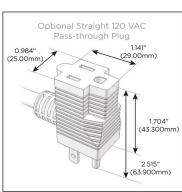

## Plug:

Supplied with Low Profile Flat 45° Angle 120 VAC

Optional Standard Straight 120 VAC Plug

Optional Straight 120 VAC Pass-through Plug

- CLEAN, COMPACT DESIGN
- **STREAMLINED**
- LOW PROFILE
- SIDE-EXITING CORDS
- **PLUG & PLAY**
- 6' AC CORD & PLUG (FLAT PLUG STANDARD)
- **CUSTOMIZABLE CONFIGURATIONS AND FINISHES**
- UL LISTED FOR MOUNTING IN FURNITURE
- 15A