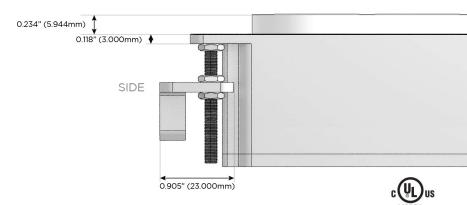

## Plug:

Supplied with Low Profile Flat 45° Angle 120 VAC

Optional Standard Straight 120 VAC Plug

Optional Straight 120 VAC Pass-through Plug

- CLEAN, COMPACT DESIGN
- **STREAMLINED**
- LOW PROFILE
- SIDE-EXITING CORDS
- **PLUG & PLAY**
- 6' AC CORD & PLUG (FLAT PLUG STANDARD)
- **CUSTOMIZABLE CONFIGURATIONS AND FINISHES**
- UL LISTED FOR MOUNTING IN FURNITURE
- 15A