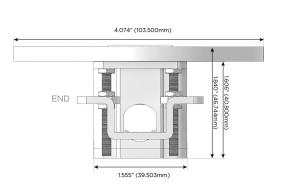

## **Modules/Ports:**

- R Switched AC (Rocker Switch)
- A Tamper Resistant AC Receptacle
- 6 CAT 6

TOP 4.074" (103.500mm)