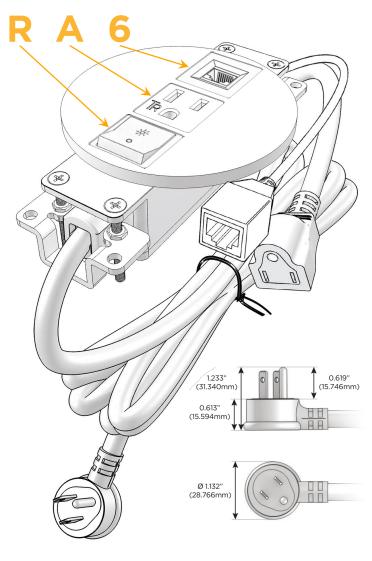

## Plug:

Supplied with Low Profile Flat 45° Angle 120 VAC

Optional Standard Straight 120 VAC Plug

Optional Straight 120 VAC Pass-through Plug

- CLEAN, COMPACT DESIGN
- **STREAMLINED**
- LOW PROFILE
- SIDE-EXITING CORDS
- **PLUG & PLAY**
- 6' AC CORD & PLUG (FLAT PLUG STANDARD)
- **CUSTOMIZABLE CONFIGURATIONS AND FINISHES**
- UL LISTED FOR MOUNTING IN FURNITURE
- 15A

## **Modules/Ports:**

- R Switched AC (Rocker Switch)
- A Tamper Resistant AC Receptacle
- 6 CAT 6

TOP 4.074" (103.500mm)