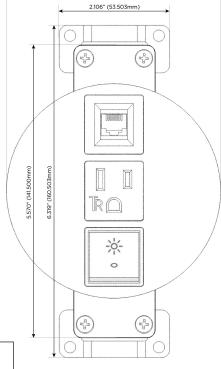

## **Modules/Ports:**

- R Switched AC (Rocker Switch)
- A Tamper Resistant AC Receptacle
- 6 CAT 6

TOP 4.074" (103.500mm)