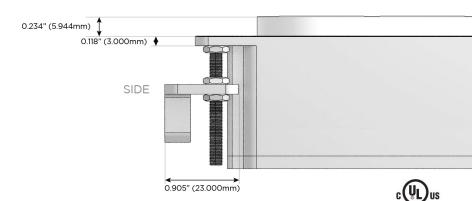

#### AC POWER & DATA CONNECTIVITY SOLUTION

M-POWER-3T-MSR-WRNDSB

Specs:

#### Plug:

Supplied with Low Profile Flat 45° Angle 120 VAC Plug

Optional Standard Straight 120 VAC Plug

Optional Straight 120 VAC Pass-through Plug

- · CLEAN, COMPACT DESIGN
- STREAMLINED
- LOW PROFILE
- SIDE-EXITING CORDS
- PLUG & PLAY
- 6' AC CORD & PLUG (FLAT PLUG STANDARD)
- CUSTOMIZABLE CONFIGURATIONS AND FINISHES
- UL LISTED FOR MOUNTING IN FURNITURE
- 15A