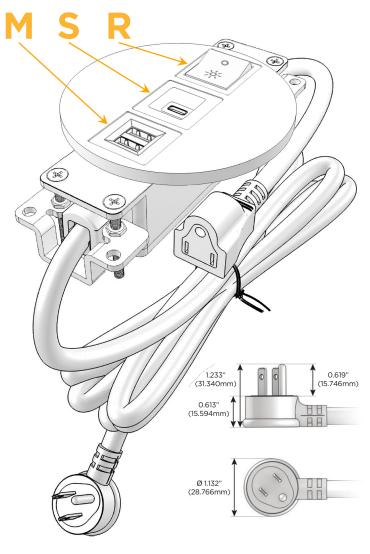

## **Module/Port Options:**

- A Tamper Resistant AC Receptacle
- E USB-A & USB-C (20W)
- M Double USB-A (Fast Charging Ports 18W)
- H HDMI
- 6 CAT 6
- 12 RJ 12
- X Switched AC
- Y 3-Way Switch (Low Voltage)
- V USB-C (45W High Speed Charging Port)
- S USB-C (25W High Speed Charging Port)
- R Switched AC (Rocker Switch)
- Dimmer Switch

#### Plug:

Supplied with Low Profile Flat 45° Angle 120 VAC Plug

Optional Standard Straight 120 VAC Plug

Optional Straight 120 VAC Pass-through Plug

- · CLEAN, COMPACT DESIGN
- STREAMLINED
- LOW PROFILE
- SIDE-EXITING CORDS
- PLUG & PLAY
- 6' AC CORD & PLUG (FLAT PLUG STANDARD)
- CUSTOMIZABLE CONFIGURATIONS AND FINISHES
- UL LISTED FOR MOUNTING IN FURNITURE
- 15A

- M Double USB-A (Fast Charging Ports 18W)
- S USB-C (25W High Speed Charging Port)
- R Switched AC (Rocker Switch)

TOP