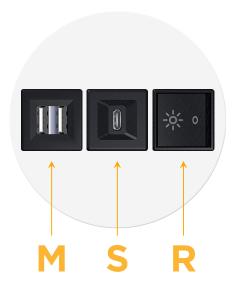

## **Module/Port Options:**

- A Tamper Resistant AC Receptacle
- E USB-A & USB-C (20W)
- M Double USB-A (Fast Charging Ports 18W)
- H HDMI
- 6 CAT 6
- 12 RJ 12
- X Switched AC
- Y 3-Way Switch (Low Voltage)
- V USB-C (45W High Speed Charging Port)
- S USB-C (25W High Speed Charging Port)
- R Switched AC (Rocker Switch)
- Dimmer Switch

- M Double USB-A (Fast Charging Ports 18W)
- S USB-C (25W High Speed Charging Port)
- R Switched AC (Rocker Switch)

TOP