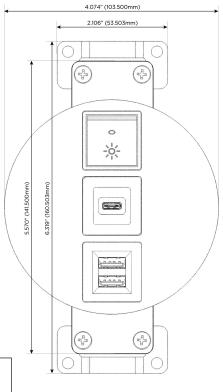

## **Module/Port Options:**

- A Tamper Resistant AC Receptacle
- E USB-A & USB-C (20W)
- M Double USB-A (Fast Charging Ports 18W)
- H HDMI
- 6 CAT 6
- 12 RJ 12
- X Switched AC
- Y 3-Way Switch (Low Voltage)
- V USB-C (45W High Speed Charging Port)
- S USB-C (25W High Speed Charging Port)
- R Switched AC (Rocker Switch)
- Dimmer Switch

- M Double USB-A (Fast Charging Ports 18W)
- S USB-C (25W High Speed Charging Port)
- R Switched AC (Rocker Switch)

TOP