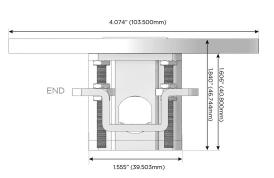

#### AC POWER & DATA CONNECTIVITY SOLUTION

M-POWER-3T-MSR-WRNDSB

Specs:

#### Plug:

Supplied with Low Profile Flat 45° Angle 120 VAC Plug

Optional Standard Straight 120 VAC Plug

Optional Straight 120 VAC Pass-through Plug

- · CLEAN, COMPACT DESIGN
- STREAMLINED
- LOW PROFILE
- SIDE-EXITING CORDS
- PLUG & PLAY
- 6' AC CORD & PLUG (FLAT PLUG STANDARD)
- CUSTOMIZABLE CONFIGURATIONS AND FINISHES
- UL LISTED FOR MOUNTING IN FURNITURE
- 15A