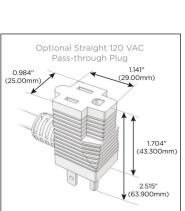

Supplied with Low Profile Flat 45° Angle 120 VAC

Optional Standard Straight 120 VAC Plug

Optional Straight 120 VAC Pass-through Plug

- CLEAN, COMPACT DESIGN
- **STREAMLINED**
- LOW PROFILE
- SIDE-EXITING CORDS
- **PLUG & PLAY**
- 6' AC CORD & PLUG (FLAT PLUG STANDARD)
- **CUSTOMIZABLE CONFIGURATIONS AND FINISHES**
- **UL LISTED FOR MOUNTING IN FURNITURE**
- 15A