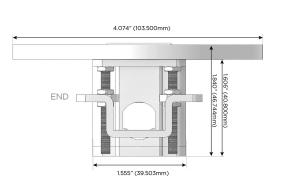

## AC POWER & DATA CONNECTIVITY SOLUTION

M-POWER-3T-MSR-SS4RNDB

Specs:

## Modules/Ports:

- M Double USB-A (Fast Charging Ports 18W)
- S USB-C (25W High Speed Charging Port)
- R Switched AC (Rocker Switch)

TOP 4.074" (103.500mm)