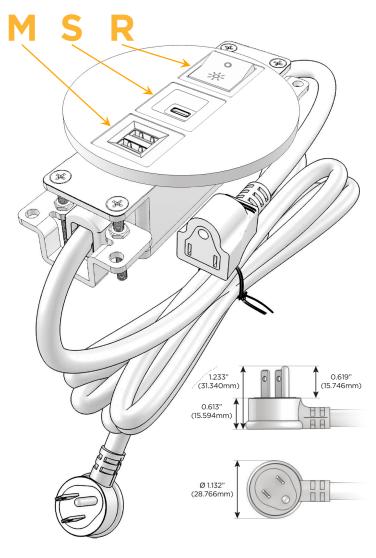

### AC POWER & DATA CONNECTIVITY SOLUTION

M-POWER-3T-MSR-SS4RNDB

## AC POWER & DATA CONNECTIVITY SOLUTION

M-POWER-3T-MSR-SS4RNDB

Specs:

## Modules/Ports:

- M Double USB-A (Fast Charging Ports 18W)
- S USB-C (25W High Speed Charging Port)
- R Switched AC (Rocker Switch)

TOP 4.074" (103.500mm)