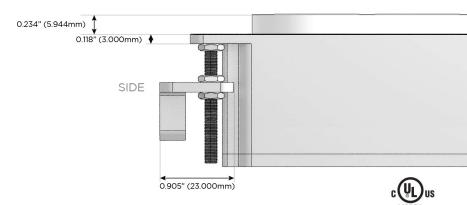

## AC POWER & DATA CONNECTIVITY SOLUTION

M-POWER-3T-MSR-SS4RNDB

Specs:

## Modules/Ports:

- M Double USB-A (Fast Charging Ports 18W)
- S USB-C (25W High Speed Charging Port)
- R Switched AC (Rocker Switch)

TOP 4.074" (103.500mm)