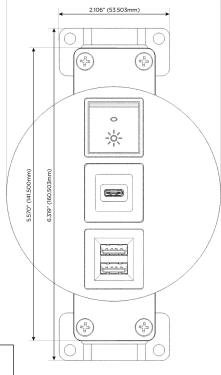

## Modules/Ports:

- M Double USB-A (Fast Charging Ports 18W)
- S USB-C (25W High Speed Charging Port)
- R Switched AC (Rocker Switch)

TOP 4.074" (103.500mm)