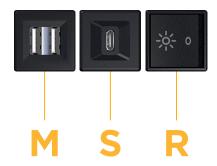

## Modules/Ports:

- M Double USB-A (Fast Charging Ports 18W)
- S USB-C (25W High Speed Charging Port)
- R Switched AC (Rocker Switch)

TOP 4.074" (103.500mm)