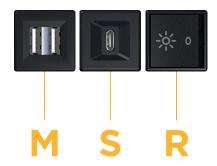

## **Module/Port Options:**

- **Tamper Resistant AC Receptacle**
- USB-A & USB-C (20W)
- Double USB-A (Fast Charging Ports 18W)
- HDMI
- CAT 6
- 12 RJ 12
- Switched AC
- 3-Way Switch (Low Voltage)
- USB-C (45W High Speed Charging Port)
- USB-C (25W High Speed Charging Port)
- R Switched AC (Rocker Switch)
- **Dimmer Switch**

## **Modules/Ports:**

- M Double USB-A (Fast Charging Ports 18W)
- S USB-C (25W High Speed Charging Port)
- R Switched AC (Rocker Switch)

TOP 4.074" (103.500mm)