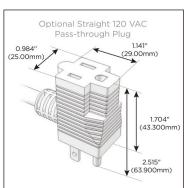

Supplied with Low Profile Flat 45° Angle 120 VAC

Optional Standard Straight 120 VAC Plug

Optional Straight 120 VAC Pass-through Plug

- CLEAN, COMPACT DESIGN
- **STREAMLINED**
- LOW PROFILE
- SIDE-EXITING CORDS
- **PLUG & PLAY**
- 6' AC CORD & PLUG (FLAT PLUG STANDARD)
- **CUSTOMIZABLE CONFIGURATIONS AND FINISHES**
- **UL LISTED FOR MOUNTING IN FURNITURE**
- 15A