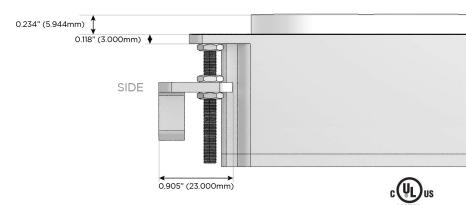

ch**

Supplied with Low Profile Flat 45° Angle 120 VAC

Optional Standard Straight 120 VAC Plug

Optional Straight 120 VAC Pass-through Plug

- CLEAN, COMPACT DESIGN
- **STREAMLINED**
- LOW PROFILE
- SIDE-EXITING CORDS
- **PLUG & PLAY**
- 6' AC CORD & PLUG (FLAT PLUG STANDARD)
- **CUSTOMIZABLE CONFIGURATIONS AND FINISHES**
- **UL LISTED FOR MOUNTING IN FURNITURE**
- 15A





## AC POWER & DATA CONNECTIVITY SOLUTION

M-POWER-3T-MSR-SNRNDSB

# Distributed by

MORMAX

Mormax Company, Inc.

<u>&</u>

914-699-0101

sales@mormax.com
mormax.com

CONNECTIVITY SOLUTION

8 Westchester Plaza

8-SNRNDSB

Elmsford, NY 10523

Specs:

## **Modules/Ports:**

- M Double USB-A (Fast Charging Ports 18W)
- S USB-C (25W High Speed Charging Port)
- R Switched AC (Rocker Switch)

TOP 4.074" (103.500mm)