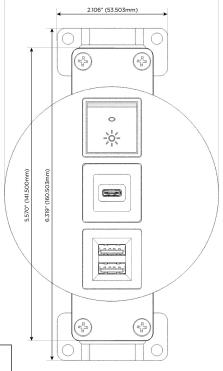

## **Modules/Ports:**

- M Double USB-A (Fast Charging Ports 18W)
- S USB-C (25W High Speed Charging Port)
- R Switched AC (Rocker Switch)

TOP 4.074" (103.500mm)