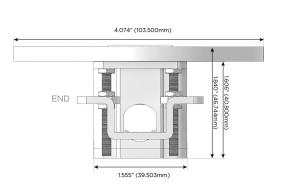

## **Modules/Ports:**

- M Double USB-A (Fast Charging Ports 18W)
- S USB-C (25W High Speed Charging Port)
- R Switched AC (Rocker Switch)

TOP 4.074" (103.500mm)