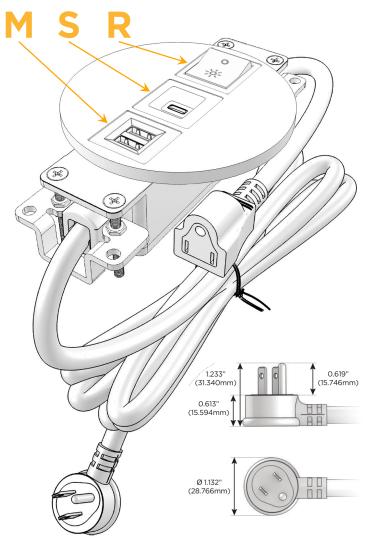

### AC POWER & DATA CONNECTIVITY SOLUTION

M-POWER-3T-MSR-SNRNDSB

Distributed by

Mormax Company, Inc.

914-699-0101 sales@mormax.com

8 Westchester Plaza mormax.com Elmsford, NY 10523

Metro Light & Power's line of power & data solutions offers sophisticated design elements combined with greater ease of installation. Streamlined and low-profile, enhanced by side-exiting cords, our outlets advance the industry with their cutting edge look and feel. We believe flexibility is key, and we provide a variety of mounting options, including the ability to mount in limited spaces. Our outlets are available in many finishes and configurations, in addition to a custom color and finish capability for our clients.

Supplied with Low Profile Flat 45° Angle 120 VAC

Optional Standard Straight 120 VAC Plug

Optional Straight 120 VAC Pass-through Plug

- CLEAN, COMPACT DESIGN
- **STREAMLINED**
- LOW PROFILE
- SIDE-EXITING CORDS
- **PLUG & PLAY**
- 6' AC CORD & PLUG (FLAT PLUG STANDARD)
- **CUSTOMIZABLE CONFIGURATIONS AND FINISHES**
- **UL LISTED FOR MOUNTING IN FURNITURE**
- 15A

## **Modules/Ports:**

- M Double USB-A (Fast Charging Ports 18W)
- S USB-C (25W High Speed Charging Port)
- R Switched AC (Rocker Switch)

TOP 4.074" (103.500mm)