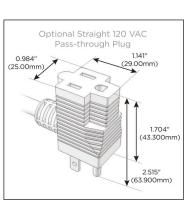

### Plug:

Supplied with Low Profile Flat 45° Angle 120 VAC Plug

Optional Standard Straight 120 VAC Plug

Optional Straight 120 VAC Pass-through Plug

- · CLEAN, COMPACT DESIGN
- STREAMLINED
- LOW PROFILE
- SIDE-EXITING CORDS
- PLUG & PLAY
- 6' AC CORD & PLUG (FLAT PLUG STANDARD)
- CUSTOMIZABLE CONFIGURATIONS AND FINISHES
- UL LISTED FOR MOUNTING IN FURNITURE
- 15A