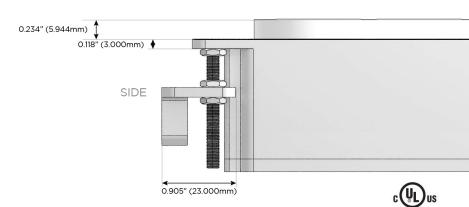

### Plug:

Supplied with Low Profile Flat 45° Angle 120 VAC Plug

Optional Standard Straight 120 VAC Plug

Optional Straight 120 VAC Pass-through Plug

- · CLEAN, COMPACT DESIGN
- STREAMLINED
- LOW PROFILE
- SIDE-EXITING CORDS
- PLUG & PLAY
- 6' AC CORD & PLUG (FLAT PLUG STANDARD)
- CUSTOMIZABLE CONFIGURATIONS AND FINISHES
- UL LISTED FOR MOUNTING IN FURNITURE
- 15A