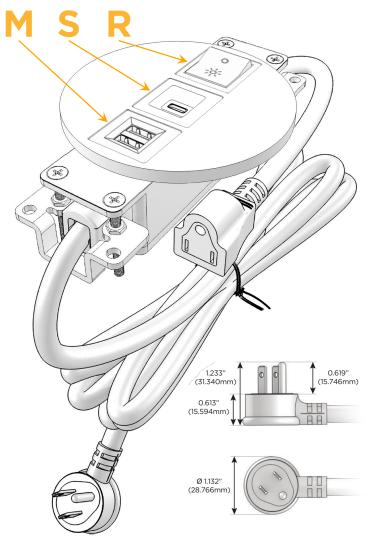

#### AC POWER & DATA CONNECTIVITY SOLUTION

M-POWER-3T-MSR-MRNDSB

Distributed by

Mormax Company, Inc.

914-699-0101

8 Westchester Plaza Elmsford, NY 10523 sales@mormax.com
mormax.com

Metro Light & Power's line of power & data solutions offers sophisticated design elements combined with greater ease of installation. Streamlined and low-profile, enhanced by side-exiting cords, our outlets advance the industry with their cutting edge look and feel. We believe flexibility is key, and we provide a variety of mounting options, including the ability to mount in limited spaces. Our outlets are available in many finishes and configurations, in addition to a custom color and finish capability for our clients.

### Plug:

Supplied with Low Profile Flat 45° Angle 120 VAC Plug

Optional Standard Straight 120 VAC Plug

Optional Straight 120 VAC Pass-through Plug

- · CLEAN, COMPACT DESIGN
- STREAMLINED
- LOW PROFILE
- SIDE-EXITING CORDS
- PLUG & PLAY
- 6' AC CORD & PLUG (FLAT PLUG STANDARD)
- CUSTOMIZABLE CONFIGURATIONS AND FINISHES
- UL LISTED FOR MOUNTING IN FURNITURE
- 15A

### AC POWER & DATA CONNECTIVITY SOLUTION

M-POWER-3T-MSR-MRNDSB

Distributed by

Mormax Company, Inc. 8 Westchester Plaza

Elmsford, NY 10523

914-699-0101

sales@mormax.com
mormax.com

Specs: Modules/Ports:

- M Double USB-A (Fast Charging Ports 18W)
- S USB-C (25W High Speed Charging Port)
- R Switched AC (Rocker Switch)

TOP 4.074" (103.500mm)