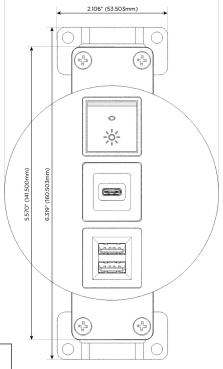

- M Double USB-A (Fast Charging Ports 18W)
- S USB-C (25W High Speed Charging Port)
- R Switched AC (Rocker Switch)

TOP 4.074" (103.500mm)