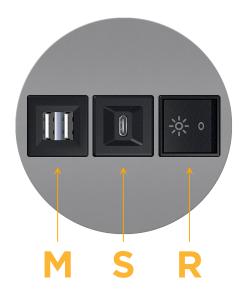

# **Module/Port Options:**

- A Tamper Resistant AC Receptacle
- E USB-A & USB-C (20W)
- M Double USB-A (Fast Charging Ports 18W)
- H HDMI
- 6 CAT 6
- 12 RJ 12
- X Switched AC
- Y 3-Way Switch (Low Voltage)
- V USB-C (45W High Speed Charging Port)
- S USB-C (25W High Speed Charging Port)
- R Switched AC (Rocker Switch)
- Dimmer Switch

- M Double USB-A (Fast Charging Ports 18W)
- S USB-C (25W High Speed Charging Port)
- R Switched AC (Rocker Switch)

TOP 4.074" (103.500mm)