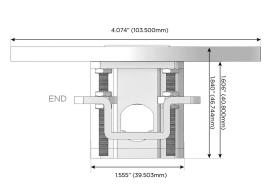

- M Double USB-A (Fast Charging Ports 18W)
- S USB-C (25W High Speed Charging Port)
- R Switched AC (Rocker Switch)

TOP 4.074" (103.500mm)