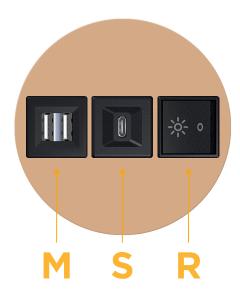

# **Module/Port Options:**

- A Tamper Resistant AC Receptacle
- E USB-A & USB-C (20W)
- M Double USB-A (Fast Charging Ports 18W)
- H HDMI
- 6 CAT 6
- 12 RJ 12
- X Switched AC
- Y 3-Way Switch (Low Voltage)
- V USB-C (45W High Speed Charging Port)
- S USB-C (25W High Speed Charging Port)
- R Switched AC (Rocker Switch)
- Dimmer Switch

## **Modules/Ports:**

- M Double USB-A (Fast Charging Ports 18W)
- S USB-C (25W High Speed Charging Port)
- R Switched AC (Rocker Switch)

TOP

4.074" (103.500mm)