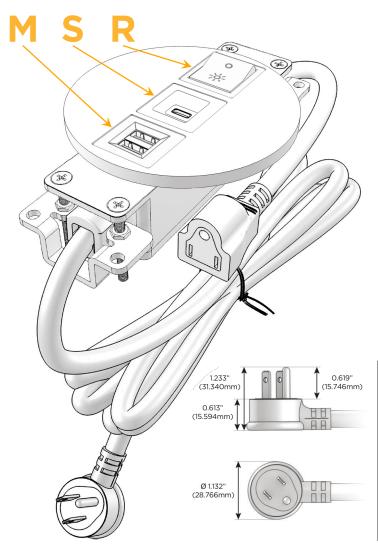

# **Module/Port Options:**

- A Tamper Resistant AC Receptacle
- E USB-A & USB-C (20W)
- M Double USB-A (Fast Charging Ports 18W)
- H HDMI
- 6 CAT 6
- 12 RJ 12
- X Switched AC
- Y 3-Way Switch (Low Voltage)
- V USB-C (45W High Speed Charging Port)
- S USB-C (25W High Speed Charging Port)
- R Switched AC (Rocker Switch)
- Dimmer Switch

#### Plug:

Supplied with Low Profile Flat 45° Angle 120 VAC Plug

Optional Standard Straight 120 VAC Plug

Optional Straight 120 VAC Pass-through Plug

- CLEAN, COMPACT DESIGN
- STREAMLINED
- LOW PROFILE
- SIDE-EXITING CORDS
- PLUG & PLAY
- 6' AC CORD & PLUG (FLAT PLUG STANDARD)
- CUSTOMIZABLE CONFIGURATIONS AND FINISHES
- UL LISTED FOR MOUNTING IN FURNITURE
- 15A

## **Modules/Ports:**

- M Double USB-A (Fast Charging Ports 18W)
- S USB-C (25W High Speed Charging Port)
- R Switched AC (Rocker Switch)

TOP

4.074" (103.500mm)