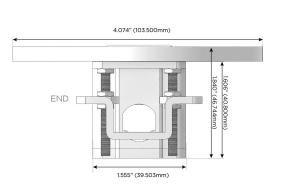

## **Modules/Ports:**

- M Double USB-A (Fast Charging Ports 18W)
- S USB-C (25W High Speed Charging Port)
- R Switched AC (Rocker Switch)

TOP

4.074" (103.500mm)