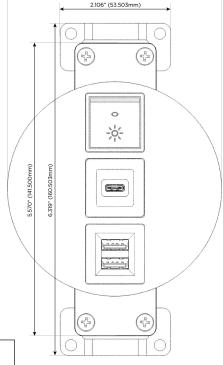

## **Modules/Ports:**

- M Double USB-A (Fast Charging Ports 18W)
- S USB-C (25W High Speed Charging Port)
- R Switched AC (Rocker Switch)

TOP

4.074" (103.500mm)