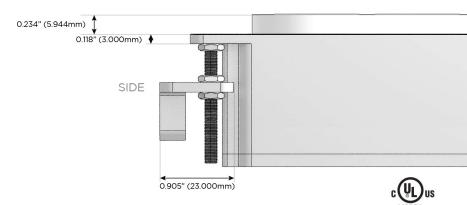

### AC POWER & DATA CONNECTIVITY SOLUTION

M-POWER-3T-MSR-CRNDB

Specs:

Distributed by

Mormax Company, Inc.

8 Westchester Plaza

Elmsford, NY 10523

<u>&</u>

914-699-0101

sales@mormax.com
mormax.com

Modules/Ports:

M Double USB-A (Fast Charging Ports - 18W)

S USB-C (25W High Speed Charging Port)

R Switched AC (Rocker Switch)

TOP