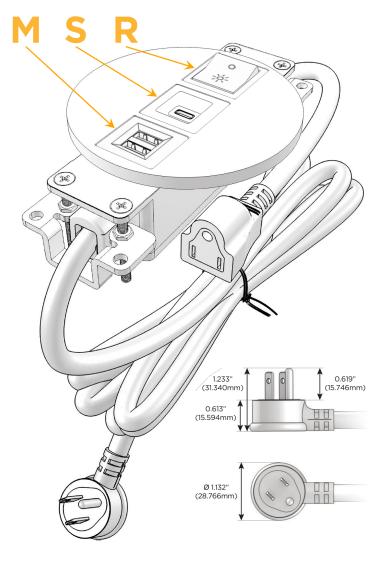

# **Module/Port Options:**

- A Tamper Resistant AC Receptacle
- E USB-A & USB-C (20W)
- M Double USB-A (Fast Charging Ports 18W)
- H HDMI
- 6 CAT 6
- 12 RJ 12
- X Switched AC
- Y 3-Way Switch (Low Voltage)
- V USB-C (45W High Speed Charging Port)
- S USB-C (25W High Speed Charging Port)
- R Switched AC (Rocker Switch)
- Dimmer Switch

### Plug:

Supplied with Low Profile Flat 45° Angle 120 VAC Plug

Optional Standard Straight 120 VAC Plug

Optional Straight 120 VAC Pass-through Plug

- CLEAN, COMPACT DESIGN
- STREAMLINED
- LOW PROFILE
- SIDE-EXITING CORDS
- PLUG & PLAY
- 6' AC CORD & PLUG (FLAT PLUG STANDARD)
- CUSTOMIZABLE CONFIGURATIONS AND FINISHES
- UL LISTED FOR MOUNTING IN FURNITURE
- 15A

914-699-0101

sales@mormax.com
mormax.com

Modules/Ports:

M Double USB-A (Fast Charging Ports - 18W)

S USB-C (25W High Speed Charging Port)

R Switched AC (Rocker Switch)

TOP