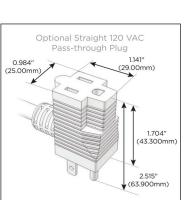

### Plug:

Supplied with Low Profile Flat 45° Angle 120 VAC Plug

Optional Standard Straight 120 VAC Plug

Optional Straight 120 VAC Pass-through Plug

- CLEAN, COMPACT DESIGN
- STREAMLINED
- LOW PROFILE
- SIDE-EXITING CORDS
- PLUG & PLAY
- 6' AC CORD & PLUG (FLAT PLUG STANDARD)
- CUSTOMIZABLE CONFIGURATIONS AND FINISHES
- UL LISTED FOR MOUNTING IN FURNITURE
- 15A