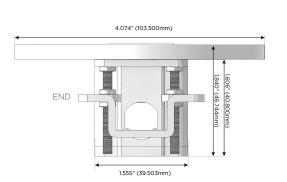

### AC POWER & DATA CONNECTIVITY SOLUTION

M-POWER-3T-MSR-CRNDB

Specs:

Distributed by

Mormax Company, Inc.

8 Westchester Plaza

Elmsford, NY 10523

<u>&</u>

914-699-0101

sales@mormax.com
mormax.com

Modules/Ports:

M Double USB-A (Fast Charging Ports - 18W)

S USB-C (25W High Speed Charging Port)

R Switched AC (Rocker Switch)

TOP