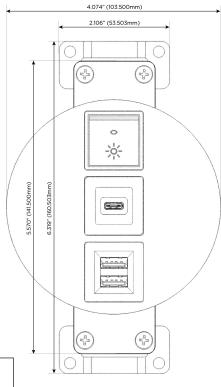

# **Module/Port Options:**

- A Tamper Resistant AC Receptacle
- E USB-A & USB-C (20W)
- M Double USB-A (Fast Charging Ports 18W)
- H HDMI
- 6 CAT 6
- 12 RJ 12
- X Switched AC
- Y 3-Way Switch (Low Voltage)
- V USB-C (45W High Speed Charging Port)
- S USB-C (25W High Speed Charging Port)
- R Switched AC (Rocker Switch)
- Dimmer Switch

914-699-0101

sales@mormax.com
mormax.com

Modules/Ports:

M Double USB-A (Fast Charging Ports - 18W)

S USB-C (25W High Speed Charging Port)

R Switched AC (Rocker Switch)

TOP