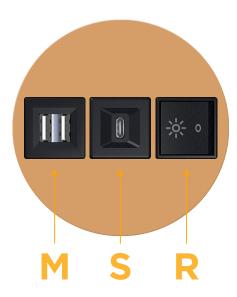

# **Module/Port Options:**

- A Tamper Resistant AC Receptacle
- E USB-A & USB-C (20W)
- M Double USB-A (Fast Charging Ports 18W)
- H HDMI
- 6 CAT 6
- 12 RJ 12
- X Switched AC
- Y 3-Way Switch (Low Voltage)
- V USB-C (45W High Speed Charging Port)
- S USB-C (25W High Speed Charging Port)
- R Switched AC (Rocker Switch)
- Dimmer Switch

914-699-0101

sales@mormax.com
mormax.com

Modules/Ports:

M Double USB-A (Fast Charging Ports - 18W)

S USB-C (25W High Speed Charging Port)

R Switched AC (Rocker Switch)

TOP