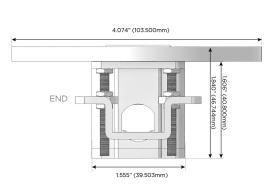

#### Specs: **Modules/Ports:**

- Double USB-A (Fast Charging Ports 18W)
- USB-C (25W High Speed Charging Port)
- Switched AC (Rocker Switch)

TOP

4.074" (103.500mm)