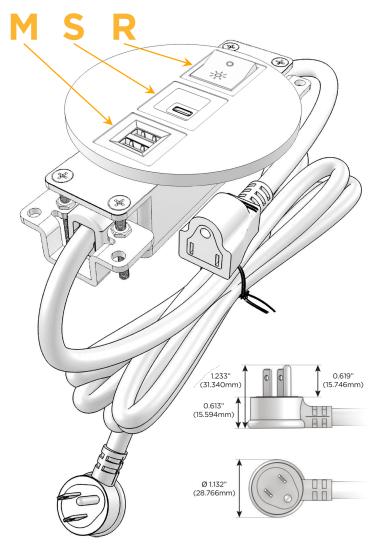

### AC POWER & DATA CONNECTIVITY SOLUTION

M-POWER-3T-MSR-BZRNDSB

## Plug:

Supplied with Low Profile Flat 45° Angle 120 VAC

Optional Standard Straight 120 VAC Plug

Optional Straight 120 VAC Pass-through Plug

- CLEAN, COMPACT DESIGN
- **STREAMLINED**
- LOW PROFILE
- SIDE-EXITING CORDS
- **PLUG & PLAY**
- 6' AC CORD & PLUG (FLAT PLUG STANDARD)
- **CUSTOMIZABLE CONFIGURATIONS AND FINISHES**
- UL LISTED FOR MOUNTING IN FURNITURE
- 15A

## AC POWER & DATA CONNECTIVITY SOLUTION

M-POWER-3T-MSR-BZRNDSB