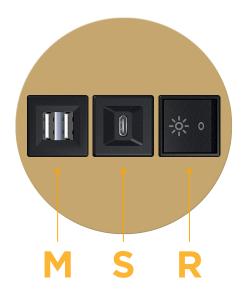

# **Module/Port Options:**

- **Tamper Resistant AC Receptacle**
- **USB-A & USB-C (20W)**
- Double USB-A (Fast Charging Ports 18W)
- HDMI
- 6 CAT 6
- 12 RJ 12
- X Switched AC
- 3-Way Switch (Low Voltage)
- V USB-C (45W High Speed Charging Port)
- **USB-C (25W High Speed Charging Port)**
- Switched AC (Rocker Switch)
- **Dimmer Switch**

#### Specs: **Modules/Ports:**

- Double USB-A (Fast Charging Ports 18W)
- USB-C (25W High Speed Charging Port)
- Switched AC (Rocker Switch)

TOP

4.074" (103.500mm)