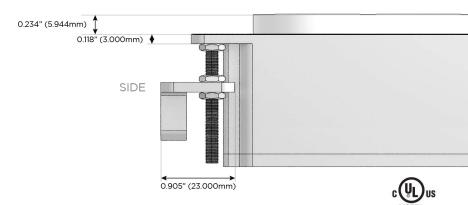

#### Specs: **Modules/Ports:**

- Double USB-A (Fast Charging Ports 18W)
- USB-C (25W High Speed Charging Port)
- Switched AC (Rocker Switch)

TOP

4.074" (103.500mm)