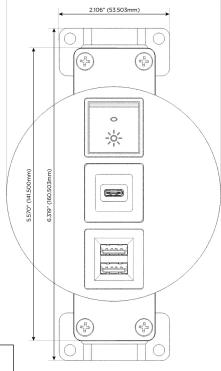

#### Specs: **Modules/Ports:**

- Double USB-A (Fast Charging Ports 18W)
- USB-C (25W High Speed Charging Port)
- Switched AC (Rocker Switch)

TOP

4.074" (103.500mm)