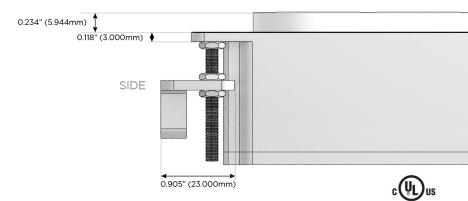

Port)
- R Switched AC (Rocker Switch)
- D Dimmer Switch

### Plug:

Supplied with Low Profile Flat 45° Angle 120 VAC Plug

Optional Standard Straight 120 VAC Plug

Optional Straight 120 VAC Pass-through Plug

- CLEAN, COMPACT DESIGN
- STREAMLINED
- LOW PROFILE
- SIDE-EXITING CORDS
- PLUG & PLAY
- 6' AC CORD & PLUG (FLAT PLUG STANDARD)
- CUSTOMIZABLE CONFIGURATIONS AND FINISHES
- UL LISTED FOR MOUNTING IN FURNITURE
- 15A





### AC POWER & DATA CONNECTIVITY SOLUTION

M-POWER-3T-MSR-BZRNDB

Distributed by



Mormax Company, Inc. 8 Westchester Plaza

Elmsford, NY 10523

<u>&</u>

914-699-0101

sales@mormax.com
mormax.com

R-BZRNDB

Specs:

## **Modules/Ports:**

- M Double USB-A (Fast Charging Ports 18W)
- S USB-C (25W High Speed Charging Port)
- R Switched AC (Rocker Switch)

TOP