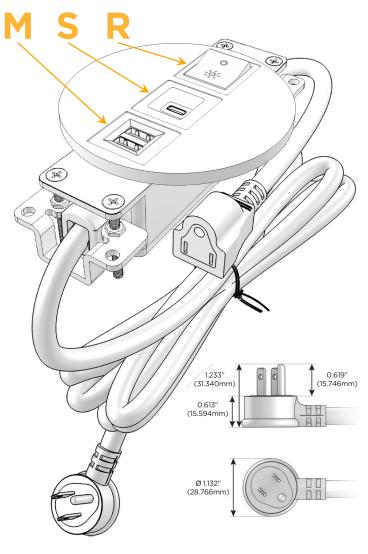

### Plug:

Supplied with Low Profile Flat 45° Angle 120 VAC Plug

Optional Standard Straight 120 VAC Plug

Optional Straight 120 VAC Pass-through Plug

- CLEAN, COMPACT DESIGN
- STREAMLINED
- LOW PROFILE
- SIDE-EXITING CORDS
- PLUG & PLAY
- 6' AC CORD & PLUG (FLAT PLUG STANDARD)
- CUSTOMIZABLE CONFIGURATIONS AND FINISHES
- UL LISTED FOR MOUNTING IN FURNITURE
- 15A

R-BZRNDB

Specs:

## **Modules/Ports:**

- M Double USB-A (Fast Charging Ports 18W)
- S USB-C (25W High Speed Charging Port)
- R Switched AC (Rocker Switch)

TOP