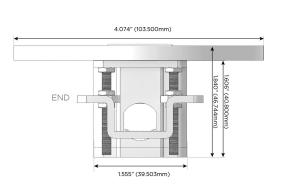

ng Port)
- R Switched AC (Rocker Switch)
- D Dimmer Switch

### Plug:

Supplied with Low Profile Flat 45° Angle 120 VAC Plug

Optional Standard Straight 120 VAC Plug

Optional Straight 120 VAC Pass-through Plug

- CLEAN, COMPACT DESIGN
- STREAMLINED
- LOW PROFILE
- SIDE-EXITING CORDS
- PLUG & PLAY
- 6' AC CORD & PLUG (FLAT PLUG STANDARD)
- CUSTOMIZABLE CONFIGURATIONS AND FINISHES
- UL LISTED FOR MOUNTING IN FURNITURE
- 15A





### AC POWER & DATA CONNECTIVITY SOLUTION

M-POWER-3T-MSR-BZRNDB

Distributed by



Mormax Company, Inc. 8 Westchester Plaza

Elmsford, NY 10523

<u>&</u>

914-699-0101

sales@mormax.com
mormax.com

R-BZRNDB

Specs:

## **Modules/Ports:**

- M Double USB-A (Fast Charging Ports 18W)
- S USB-C (25W High Speed Charging Port)
- R Switched AC (Rocker Switch)

TOP