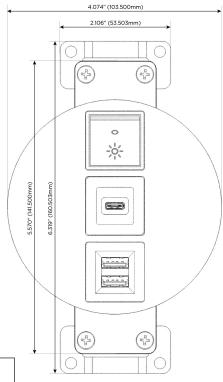

R-BZRNDB

Specs:

## **Modules/Ports:**

- M Double USB-A (Fast Charging Ports 18W)
- S USB-C (25W High Speed Charging Port)
- R Switched AC (Rocker Switch)

TOP