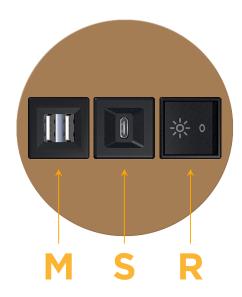

R-BZRNDB

Specs:

## **Modules/Ports:**

- M Double USB-A (Fast Charging Ports 18W)
- S USB-C (25W High Speed Charging Port)
- R Switched AC (Rocker Switch)

TOP