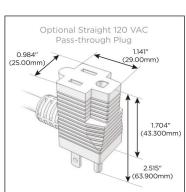

### Plug:

Supplied with Low Profile Flat 45° Angle 120 VAC Plug

Optional Standard Straight 120 VAC Plug

Optional Straight 120 VAC Pass-through Plug

- CLEAN, COMPACT DESIGN
- STREAMLINED
- LOW PROFILE
- SIDE-EXITING CORDS
- PLUG & PLAY
- 6' AC CORD & PLUG (FLAT PLUG STANDARD)
- CUSTOMIZABLE CONFIGURATIONS AND FINISHES
- UL LISTED FOR MOUNTING IN FURNITURE
- 15A