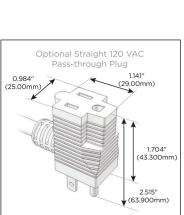

### Plug:

Supplied with Low Profile Flat 45° Angle 120 VAC Plug

Optional Standard Straight 120 VAC Plug

Optional Straight 120 VAC Pass-through Plug

- CLEAN, COMPACT DESIGN
- STREAMLINED
- LOW PROFILE
- SIDE-EXITING CORDS
- PLUG & PLAY
- 6' AC CORD & PLUG (FLAT PLUG STANDARD)
- CUSTOMIZABLE CONFIGURATIONS AND FINISHES
- UL LISTED FOR MOUNTING IN FURNITURE
- 15A