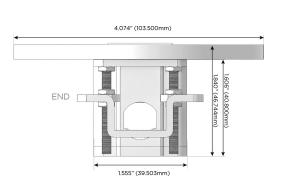

# **Modules/Ports:**

- Double USB-A (Fast Charging Ports 18W)
- USB-C (25W High Speed Charging Port)
- Switched AC (Rocker Switch)

TOP 4.074" (103.500mm)