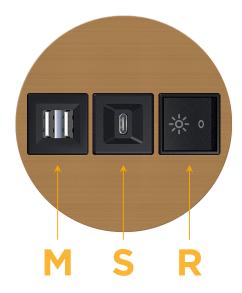

# **Module/Port Options:**

- A Tamper Resistant AC Receptacle
- E USB-A & USB-C (20W)
- M Double USB-A (Fast Charging Ports 18W)
- H HDMI
- 6 CAT 6
- 12 RJ 12
- X Switched AC
- Y 3-Way Switch (Low Voltage)
- V USB-C (45W High Speed Charging Port)
- S USB-C (25W High Speed Charging Port)
- R Switched AC (Rocker Switch)
- Dimmer Switch

# **Modules/Ports:**

- Double USB-A (Fast Charging Ports 18W)
- USB-C (25W High Speed Charging Port)
- Switched AC (Rocker Switch)

TOP 4.074" (103.500mm)