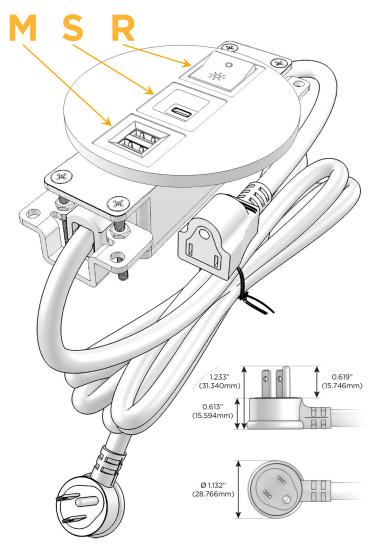

#### AC POWER & DATA CONNECTIVITY SOLUTION

M-POWER-3T-MSR-BZ4RNDB

Distributed by

Mormax Company, Inc.
8 Westchester Plaza

Elmsford, NY 10523

**⊗** ∑

914-699-0101 sales@mormax.com

mormax.com

### Plug:

Supplied with Low Profile Flat 45° Angle 120 VAC Plug

Optional Standard Straight 120 VAC Plug

Optional Straight 120 VAC Pass-through Plug

- CLEAN, COMPACT DESIGN
- STREAMLINED
- LOW PROFILE
- SIDE-EXITING CORDS
- PLUG & PLAY
- 6' AC CORD & PLUG (FLAT PLUG STANDARD)
- CUSTOMIZABLE CONFIGURATIONS AND FINISHES
- UL LISTED FOR MOUNTING IN FURNITURE
- 15A

# **Modules/Ports:**

- Double USB-A (Fast Charging Ports 18W)
- USB-C (25W High Speed Charging Port)
- Switched AC (Rocker Switch)

TOP 4.074" (103.500mm)