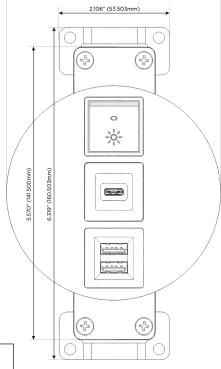

# **Modules/Ports:**

- Double USB-A (Fast Charging Ports 18W)
- USB-C (25W High Speed Charging Port)
- Switched AC (Rocker Switch)

TOP 4.074" (103.500mm)