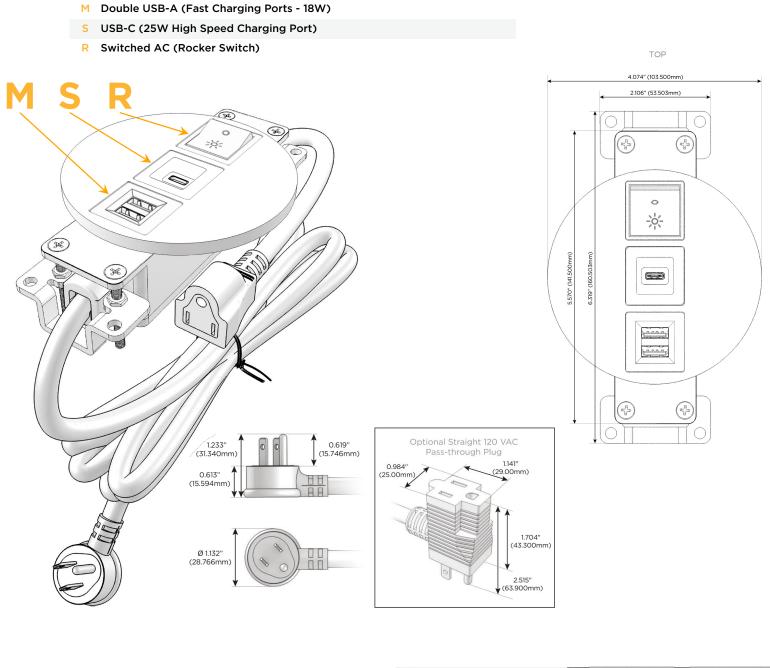

#### **Module/Port Options:**

- A Tamper Resistant AC Receptacle
- E USB-A & USB-C (20W)
- M Double USB-A (Fast Charging Ports 18W)
- H HDMI
- 6 CAT 6
- 12 RJ 12
- X Switched AC
- Y 3-Way Switch (Low Voltage)
- V USB-C (45W High Speed Charging Port)
- S USB-C (25W High Speed Charging Port)
- R Switched AC (Rocker Switch)
- D Dimmer Switch

#### Plug:

Supplied with Low Profile Flat 45° Angle 120 VAC Plug

Optional Standard Straight 120 VAC Plug

Optional Straight 120 VAC Pass-through Plug

- CLEAN, COMPACT DESIGN
- STREAMLINED
- LOW PROFILE
- SIDE-EXITING CORDS
- PLUG & PLAY
- 6' AC CORD & PLUG (FLAT PLUG STANDARD)
- CUSTOMIZABLE CONFIGURATIONS AND FINISHES
- UL LISTED FOR MOUNTING IN FURNITURE
- 15A

4074" (103 500mm) 4074" (103 500mm) U O 234" (5.944mm) U O 204" (5.944mm) U O 204"

© 2024 Metro Light & Power, LLC. All rights reserved. US Patent No(s) 10,841,990; 10,847,959; other Patents Pending Metro Light & Power, LLC | 11 Smith St Englewood, NJ 07631 | T: 201-416-4160 | F: 208-979-4613 | info@metrolightandpower.com | www.metrolightandpower.com