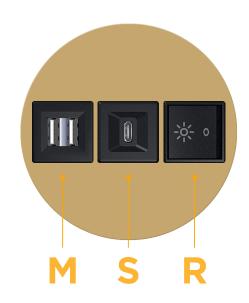

#### **Module/Port Options:**

- A Tamper Resistant AC Receptacle
- E USB-A & USB-C (20W)
- M Double USB-A (Fast Charging Ports 18W)
- H HDMI
- 6 CAT 6
- 12 RJ 12
- X Switched AC
- Y 3-Way Switch (Low Voltage)
- V USB-C (45W High Speed Charging Port)
- S USB-C (25W High Speed Charging Port)
- R Switched AC (Rocker Switch)
- D Dimmer Switch

## AC POWER & DATA CONNECTIVITY SOLUTION

Modules/Ports:

M-POWER-3T-MSR-BRRNDSB

Specs:

Distributed by

Mormax Company, Inc. 8 Westchester Plaza Elmsford, NY 10523 Sales@mormax.com

mormax.com

E491161