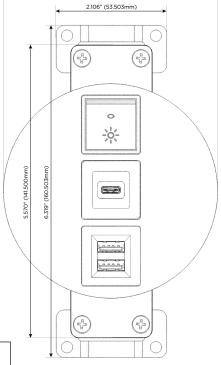

## Modules/Ports:

- M Double USB-A (Fast Charging Ports 18W)
- S USB-C (25W High Speed Charging Port)
- R Switched AC (Rocker Switch)

TOP 4.074" (103.500mm)