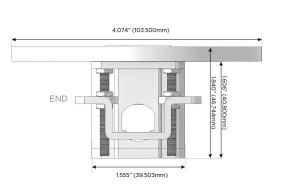

## Modules/Ports:

- M Double USB-A (Fast Charging Ports 18W)
- S USB-C (25W High Speed Charging Port)
- R Switched AC (Rocker Switch)

TOP 4.074" (103.500mm)