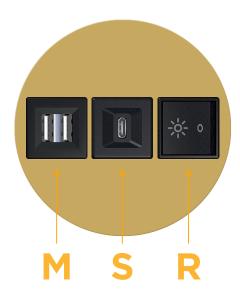

## Modules/Ports:

- M Double USB-A (Fast Charging Ports 18W)
- S USB-C (25W High Speed Charging Port)
- R Switched AC (Rocker Switch)

TOP 4.074" (103.500mm)