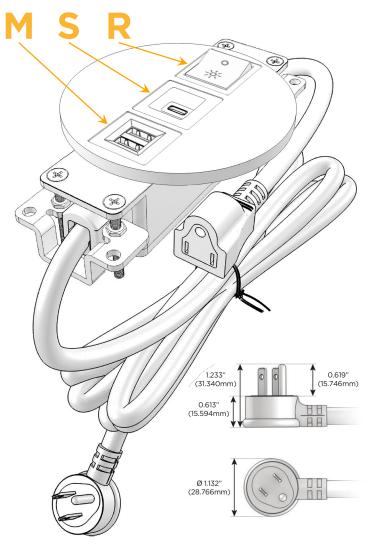

#### Plug:

Supplied with Low Profile Flat 45° Angle 120 VAC

Optional Standard Straight 120 VAC Plug

Optional Straight 120 VAC Pass-through Plug

- CLEAN, COMPACT DESIGN
- **STREAMLINED**
- LOW PROFILE
- SIDE-EXITING CORDS
- **PLUG & PLAY**
- 6' AC CORD & PLUG (FLAT PLUG STANDARD)
- **CUSTOMIZABLE CONFIGURATIONS AND FINISHES**
- UL LISTED FOR MOUNTING IN FURNITURE
- 15A

## Modules/Ports:

- M Double USB-A (Fast Charging Ports 18W)
- S USB-C (25W High Speed Charging Port)
- R Switched AC (Rocker Switch)

TOP 4.074" (103.500mm)