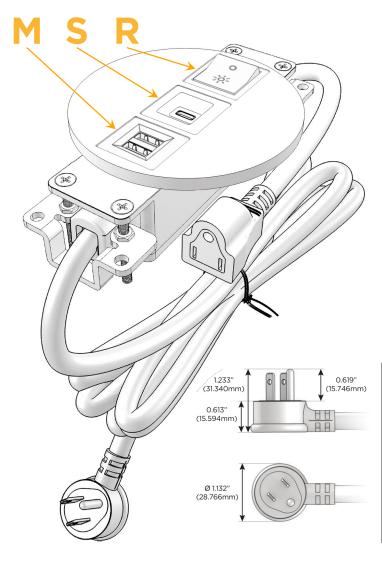

# Plug:

Supplied with Low Profile Flat 45° Angle 120 VAC Plug

Optional Standard Straight 120 VAC Plug

Optional Straight 120 VAC Pass-through Plug

- · CLEAN, COMPACT DESIGN
- STREAMLINED
- LOW PROFILE
- SIDE-EXITING CORDS
- PLUG & PLAY
- 6' AC CORD & PLUG (FLAT PLUG STANDARD)
- CUSTOMIZABLE CONFIGURATIONS AND FINISHES
- UL LISTED FOR MOUNTING IN FURNITURE
- 15A

#### Specs: **Modules/Ports:**

- Double USB-A (Fast Charging Ports 18W)
- USB-C (25W High Speed Charging Port)
- Switched AC (Rocker Switch)

TOP 4.074" (103.500mm)