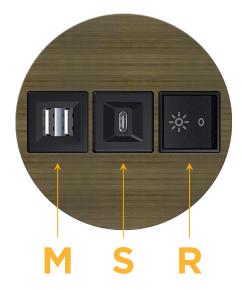

# **Module/Port Options:**

- A Tamper Resistant AC Receptacle
- E USB-A & USB-C (20W)
- M Double USB-A (Fast Charging Ports 18W)
- H HDMI
- 6 CAT 6
- 12 RJ 12
- X Switched AC
- Y 3-Way Switch (Low Voltage)
- V USB-C (45W High Speed Charging Port)
- S USB-C (25W High Speed Charging Port)
- R Switched AC (Rocker Switch)
- Dimmer Switch

#### Specs: **Modules/Ports:**

- Double USB-A (Fast Charging Ports 18W)
- USB-C (25W High Speed Charging Port)
- Switched AC (Rocker Switch)

TOP 4.074" (103.500mm)