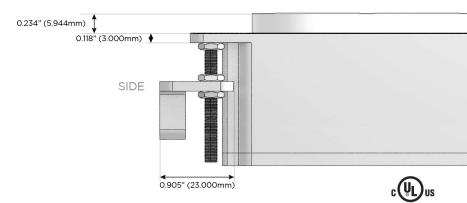

### AC POWER & DATA CONNECTIVITY SOLUTION

M-POWER-3T-MSR-APRNDSB

#### Specs: **Modules/Ports:**

- Double USB-A (Fast Charging Ports 18W)
- USB-C (25W High Speed Charging Port)
- Switched AC (Rocker Switch)

TOP 4.074" (103.500mm)