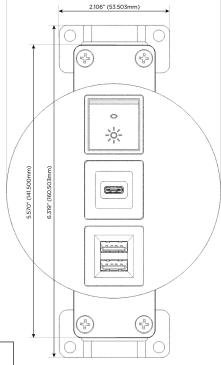

# **Module/Port Options:**

- A Tamper Resistant AC Receptacle
- E USB-A & USB-C (20W)
- M Double USB-A (Fast Charging Ports 18W)
- H HDMI
- 6 CAT 6
- 12 RJ 12
- X Switched AC
- Y 3-Way Switch (Low Voltage)
- V USB-C (45W High Speed Charging Port)
- S USB-C (25W High Speed Charging Port)
- R Switched AC (Rocker Switch)
- Dimmer Switch

#### Specs: **Modules/Ports:**

- Double USB-A (Fast Charging Ports 18W)
- USB-C (25W High Speed Charging Port)
- Switched AC (Rocker Switch)

TOP 4.074" (103.500mm)