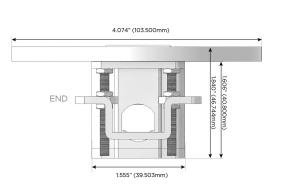

#### Specs: **Modules/Ports:**

- Double USB-A (Fast Charging Ports 18W)
- USB-C (25W High Speed Charging Port)
- Switched AC (Rocker Switch)

TOP 4.074" (103.500mm)