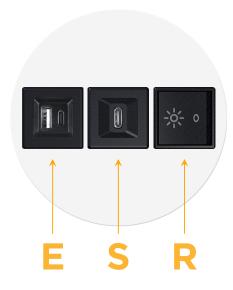

# Modules/Ports:

- E USB-A & USB-C (20W)
- S USB-C (25W High Speed Charging Port)
- R Switched AC (Rocker Switch)

TOP