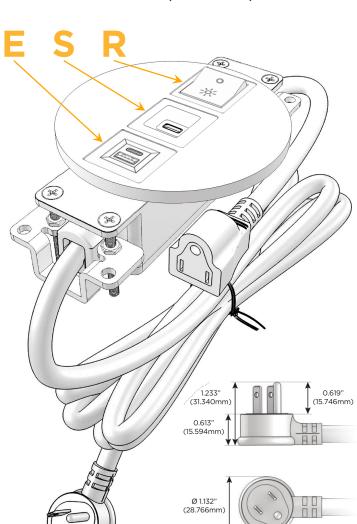

#### Plug:

Supplied with Low Profile Flat 45° Angle 120 VAC

Optional Standard Straight 120 VAC Plug

Optional Straight 120 VAC Pass-through Plug

- CLEAN, COMPACT DESIGN
- **STREAMLINED**
- LOW PROFILE
- SIDE-EXITING CORDS
- **PLUG & PLAY**
- 6' AC CORD & PLUG (FLAT PLUG STANDARD)
- **CUSTOMIZABLE CONFIGURATIONS AND FINISHES**
- UL LISTED FOR MOUNTING IN FURNITURE
- 15A

# Modules/Ports:

- E USB-A & USB-C (20W)
- S USB-C (25W High Speed Charging Port)
- R Switched AC (Rocker Switch)

TOP