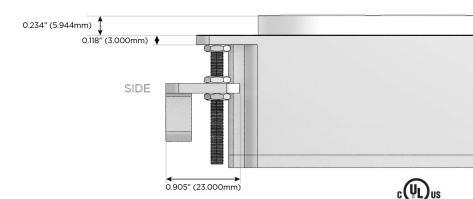

d Charging Port)**
- Switched AC (Rocker Switch)
- **Dimmer Switch**

#### Plug:

Supplied with Low Profile Flat 45° Angle 120 VAC

Optional Standard Straight 120 VAC Plug

Optional Straight 120 VAC Pass-through Plug

- CLEAN, COMPACT DESIGN
- **STREAMLINED**
- LOW PROFILE
- SIDE-EXITING CORDS
- **PLUG & PLAY**
- 6' AC CORD & PLUG (FLAT PLUG STANDARD)
- **CUSTOMIZABLE CONFIGURATIONS AND FINISHES**
- UL LISTED FOR MOUNTING IN FURNITURE
- 15A





#### AC POWER & DATA CONNECTIVITY SOLUTION

M-POWER-3T-ESR-WRNDSB

Specs:

# MORMAX

Mormax Company, Inc.

8 Westchester Plaza

Elmsford, NY 10523

Distributed by

 $\bowtie$ 

914-699-0101

mormax.com

sales@mormax.com

# Modules/Ports:

- E USB-A & USB-C (20W)
- S USB-C (25W High Speed Charging Port)
- R Switched AC (Rocker Switch)





TOP