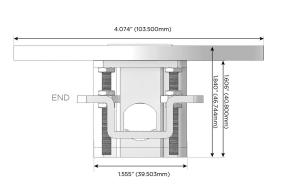

eed Charging Port)**
- Switched AC (Rocker Switch)
- **Dimmer Switch**

#### Plug:

Supplied with Low Profile Flat 45° Angle 120 VAC

Optional Standard Straight 120 VAC Plug

Optional Straight 120 VAC Pass-through Plug

- CLEAN, COMPACT DESIGN
- **STREAMLINED**
- LOW PROFILE
- SIDE-EXITING CORDS
- **PLUG & PLAY**
- 6' AC CORD & PLUG (FLAT PLUG STANDARD)
- **CUSTOMIZABLE CONFIGURATIONS AND FINISHES**
- UL LISTED FOR MOUNTING IN FURNITURE
- 15A





#### AC POWER & DATA CONNECTIVITY SOLUTION

M-POWER-3T-ESR-WRNDSB

Specs:

# MORMAX

Mormax Company, Inc.

8 Westchester Plaza

Elmsford, NY 10523

Distributed by

 $\bowtie$ 

914-699-0101

mormax.com

sales@mormax.com

# Modules/Ports:

- E USB-A & USB-C (20W)
- S USB-C (25W High Speed Charging Port)
- R Switched AC (Rocker Switch)





TOP