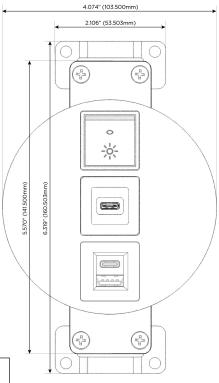

# Modules/Ports:

- E USB-A & USB-C (20W)
- S USB-C (25W High Speed Charging Port)
- R Switched AC (Rocker Switch)

TOP