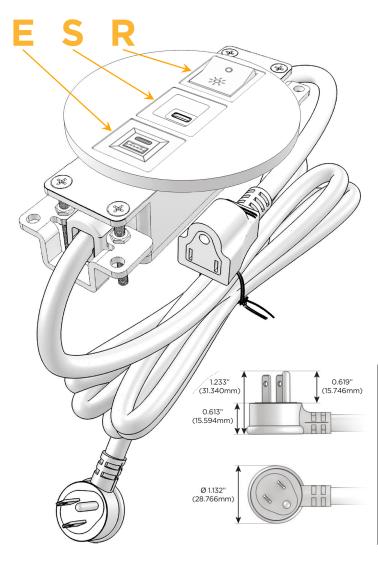

#### Plug:

Supplied with Low Profile Flat 45° Angle 120 VAC

Optional Standard Straight 120 VAC Plug

Optional Straight 120 VAC Pass-through Plug

- CLEAN, COMPACT DESIGN
- **STREAMLINED**
- LOW PROFILE
- SIDE-EXITING CORDS
- **PLUG & PLAY**
- 6' AC CORD & PLUG (FLAT PLUG STANDARD)
- **CUSTOMIZABLE CONFIGURATIONS AND FINISHES**
- UL LISTED FOR MOUNTING IN FURNITURE
- 15A

## Modules/Ports:

- E USB-A & USB-C (20W)
- S USB-C (25W High Speed Charging Port)
- R Switched AC (Rocker Switch)