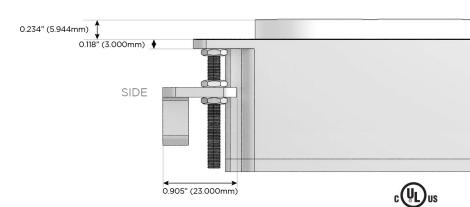

#### Plug:

Supplied with Low Profile Flat 45° Angle 120 VAC

Optional Standard Straight 120 VAC Plug

Optional Straight 120 VAC Pass-through Plug

- CLEAN, COMPACT DESIGN
- **STREAMLINED**
- LOW PROFILE
- SIDE-EXITING CORDS
- **PLUG & PLAY**
- 6' AC CORD & PLUG (FLAT PLUG STANDARD)
- **CUSTOMIZABLE CONFIGURATIONS AND FINISHES**
- UL LISTED FOR MOUNTING IN FURNITURE
- 15A