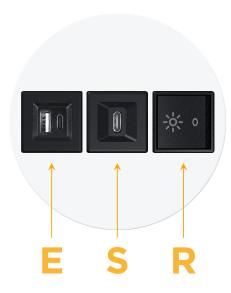

## Modules/Ports:

- E USB-A & USB-C (20W)
- S USB-C (25W High Speed Charging Port)
- R Switched AC (Rocker Switch)