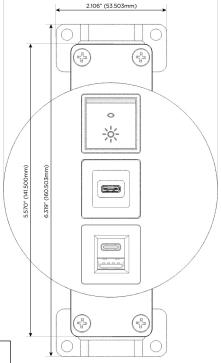

## **Module/Port Options:**

- **Tamper Resistant AC Receptacle**
- **USB-A & USB-C (20W)**
- Double USB-A (Fast Charging Ports 18W)
- **HDMI**
- 6 CAT 6
- 12 RJ 12
- X Switched AC
- 3-Way Switch (Low Voltage)
- USB-C (45W High Speed Charging Port)
- **USB-C (25W High Speed Charging Port)**
- Switched AC (Rocker Switch)
- **Dimmer Switch**

## Modules/Ports:

- E USB-A & USB-C (20W)
- S USB-C (25W High Speed Charging Port)
- R Switched AC (Rocker Switch)