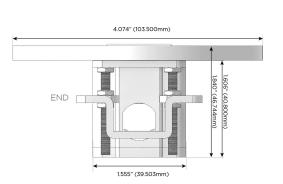

#### Plug:

Supplied with Low Profile Flat 45° Angle 120 VAC

Optional Standard Straight 120 VAC Plug

Optional Straight 120 VAC Pass-through Plug

- CLEAN, COMPACT DESIGN
- **STREAMLINED**
- LOW PROFILE
- SIDE-EXITING CORDS
- **PLUG & PLAY**
- 6' AC CORD & PLUG (FLAT PLUG STANDARD)
- **CUSTOMIZABLE CONFIGURATIONS AND FINISHES**
- UL LISTED FOR MOUNTING IN FURNITURE
- 15A