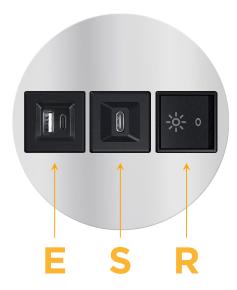

# Modules/Ports:

- E USB-A & USB-C (20W)
- S USB-C (25W High Speed Charging Port)
- R Switched AC (Rocker Switch)