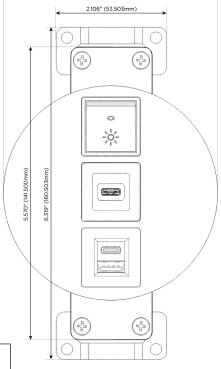

# **Module/Port Options:**

- **Tamper Resistant AC Receptacle**
- **USB-A & USB-C (20W)**
- Double USB-A (Fast Charging Ports 18W)
- **HDMI**
- 6 CAT 6
- 12 RJ 12
- X Switched AC
- 3-Way Switch (Low Voltage)
- USB-C (45W High Speed Charging Port)
- **USB-C (25W High Speed Charging Port)**
- Switched AC (Rocker Switch)
- **Dimmer Switch**

# Modules/Ports:

- E USB-A & USB-C (20W)
- S USB-C (25W High Speed Charging Port)
- R Switched AC (Rocker Switch)