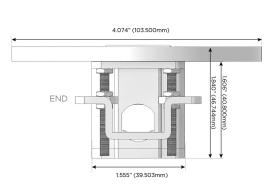

## Plug:

Supplied with Low Profile Flat 45° Angle 120 VAC

Optional Standard Straight 120 VAC Plug

Optional Straight 120 VAC Pass-through Plug

- CLEAN, COMPACT DESIGN
- **STREAMLINED**
- LOW PROFILE
- SIDE-EXITING CORDS
- **PLUG & PLAY**
- 6' AC CORD & PLUG (FLAT PLUG STANDARD)
- **CUSTOMIZABLE CONFIGURATIONS AND FINISHES**
- UL LISTED FOR MOUNTING IN FURNITURE
- 15A