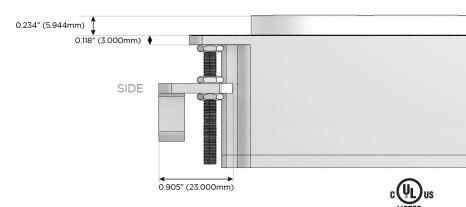

## Plug:

Supplied with Low Profile Flat 45° Angle 120 VAC

Optional Standard Straight 120 VAC Plug

Optional Straight 120 VAC Pass-through Plug

- CLEAN, COMPACT DESIGN
- **STREAMLINED**
- LOW PROFILE
- SIDE-EXITING CORDS
- **PLUG & PLAY**
- 6' AC CORD & PLUG (FLAT PLUG STANDARD)
- **CUSTOMIZABLE CONFIGURATIONS AND FINISHES**
- UL LISTED FOR MOUNTING IN FURNITURE
- 15A