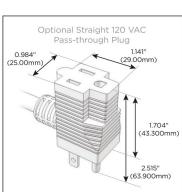

## Plug:

Supplied with Low Profile Flat 45° Angle 120 VAC

Optional Standard Straight 120 VAC Plug

Optional Straight 120 VAC Pass-through Plug

- CLEAN, COMPACT DESIGN
- **STREAMLINED**
- LOW PROFILE
- SIDE-EXITING CORDS
- **PLUG & PLAY**
- 6' AC CORD & PLUG (FLAT PLUG STANDARD)
- **CUSTOMIZABLE CONFIGURATIONS AND FINISHES**
- UL LISTED FOR MOUNTING IN FURNITURE
- 15A