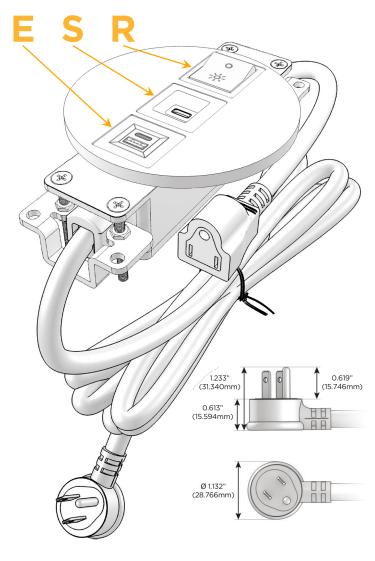

## Plug:

Supplied with Low Profile Flat 45° Angle 120 VAC

Optional Standard Straight 120 VAC Plug

Optional Straight 120 VAC Pass-through Plug

- CLEAN, COMPACT DESIGN
- **STREAMLINED**
- LOW PROFILE
- SIDE-EXITING CORDS
- **PLUG & PLAY**
- 6' AC CORD & PLUG (FLAT PLUG STANDARD)
- **CUSTOMIZABLE CONFIGURATIONS AND FINISHES**
- UL LISTED FOR MOUNTING IN FURNITURE
- 15A

# Modules/Ports:

- E USB-A & USB-C (20W)
- S USB-C (25W High Speed Charging Port)
- R Switched AC (Rocker Switch)