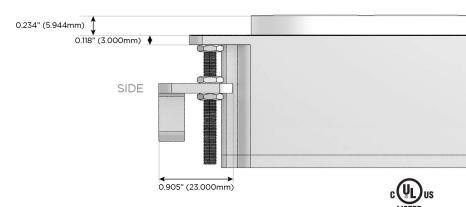

E USB-A & USB-C (20W)

S USB-C (25W High Speed Charging Port)

R Switched AC (Rocker Switch)

TOP 4.074" (103.500mm)