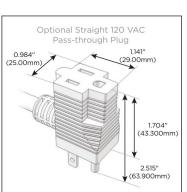

#### Plug:

Supplied with Low Profile Flat 45° Angle 120 VAC

Optional Standard Straight 120 VAC Plug

Optional Straight 120 VAC Pass-through Plug

- CLEAN, COMPACT DESIGN
- **STREAMLINED**
- LOW PROFILE
- SIDE-EXITING CORDS
- **PLUG & PLAY**
- 6' AC CORD & PLUG (FLAT PLUG STANDARD)
- **CUSTOMIZABLE CONFIGURATIONS AND FINISHES**
- UL LISTED FOR MOUNTING IN FURNITURE
- 15A