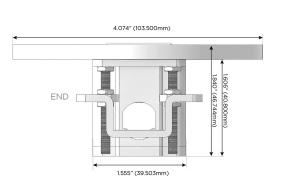

E USB-A & USB-C (20W)

S USB-C (25W High Speed Charging Port)

R Switched AC (Rocker Switch)

TOP 4.074" (103.500mm)