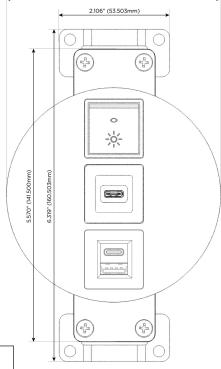

## **Module/Port Options:**

- **Tamper Resistant AC Receptacle**
- **USB-A & USB-C (20W)**
- Double USB-A (Fast Charging Ports 18W)
- **HDMI**
- 6 CAT 6
- 12 RJ 12
- X Switched AC
- 3-Way Switch (Low Voltage)
- USB-C (45W High Speed Charging Port)
- USB-C (25W High Speed Charging Port)
- Switched AC (Rocker Switch)
- **Dimmer Switch**

E USB-A & USB-C (20W)

S USB-C (25W High Speed Charging Port)

R Switched AC (Rocker Switch)

TOP 4.074" (103.500mm)