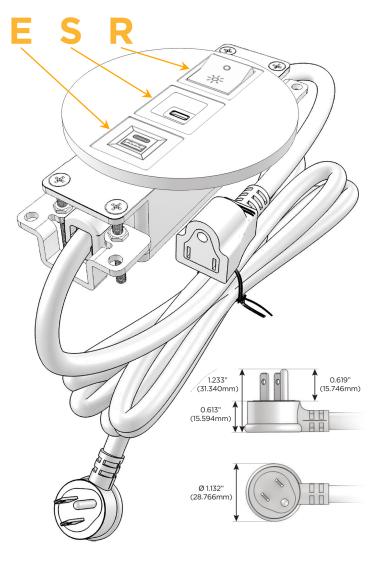

#### Plug:

Supplied with Low Profile Flat 45° Angle 120 VAC

Optional Standard Straight 120 VAC Plug

Optional Straight 120 VAC Pass-through Plug

- CLEAN, COMPACT DESIGN
- **STREAMLINED**
- LOW PROFILE
- SIDE-EXITING CORDS
- **PLUG & PLAY**
- 6' AC CORD & PLUG (FLAT PLUG STANDARD)
- **CUSTOMIZABLE CONFIGURATIONS AND FINISHES**
- UL LISTED FOR MOUNTING IN FURNITURE
- 15A

E USB-A & USB-C (20W)

S USB-C (25W High Speed Charging Port)

R Switched AC (Rocker Switch)

TOP 4.074" (103.500mm)