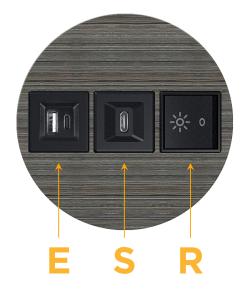

E USB-A & USB-C (20W)

S USB-C (25W High Speed Charging Port)

R Switched AC (Rocker Switch)

TOP 4.074" (103.500mm)