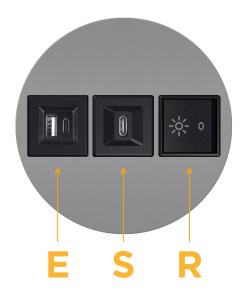

# **Modules/Ports:**

- E USB-A & USB-C (20W)
- USB-C (25W High Speed Charging Port)
- Switched AC (Rocker Switch)