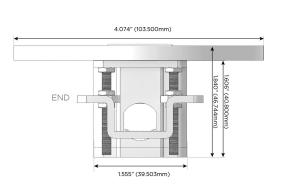

#### Plug:

Supplied with Low Profile Flat 45° Angle 120 VAC Plug

Optional Standard Straight 120 VAC Plug

Optional Straight 120 VAC Pass-through Plug

- · CLEAN, COMPACT DESIGN
- STREAMLINED
- LOW PROFILE
- SIDE-EXITING CORDS
- PLUG & PLAY
- 6' AC CORD & PLUG (FLAT PLUG STANDARD)
- CUSTOMIZABLE CONFIGURATIONS AND FINISHES
- UL LISTED FOR MOUNTING IN FURNITURE
- 15A