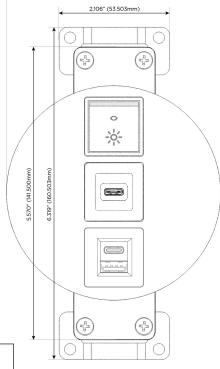

## **Module/Port Options:**

- A Tamper Resistant AC Receptacle
- E USB-A & USB-C (20W)
- M Double USB-A (Fast Charging Ports 18W)
- H HDMI
- 6 CAT 6
- 12 RJ 12
- X Switched AC
- Y 3-Way Switch (Low Voltage)
- V USB-C (45W High Speed Charging Port)
- S USB-C (25W High Speed Charging Port)
- R Switched AC (Rocker Switch)
- D Dimmer Switch

# **Modules/Ports:**

- E USB-A & USB-C (20W)
- USB-C (25W High Speed Charging Port)
- Switched AC (Rocker Switch)

Bezel Finish: MAGNESIUM (ZINC/STEEL)

Custom Finishes Available M-POWER-3T-ESR-MRNDSB