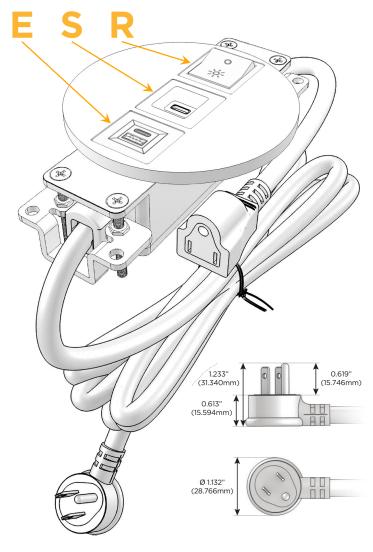

#### Plug:

Supplied with Low Profile Flat 45° Angle 120 VAC Plug

Optional Standard Straight 120 VAC Plug

Optional Straight 120 VAC Pass-through Plug

- · CLEAN, COMPACT DESIGN
- STREAMLINED
- LOW PROFILE
- SIDE-EXITING CORDS
- PLUG & PLAY
- 6' AC CORD & PLUG (FLAT PLUG STANDARD)
- CUSTOMIZABLE CONFIGURATIONS AND FINISHES
- UL LISTED FOR MOUNTING IN FURNITURE
- 15A

# **Modules/Ports:**

- E USB-A & USB-C (20W)
- USB-C (25W High Speed Charging Port)
- Switched AC (Rocker Switch)