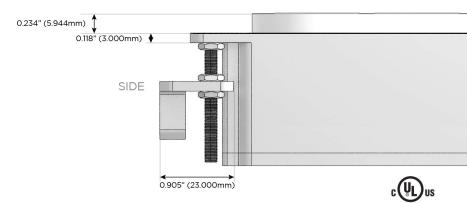

#### Plug:

Supplied with Low Profile Flat 45° Angle 120 VAC Plug

Optional Standard Straight 120 VAC Plug

Optional Straight 120 VAC Pass-through Plug

- · CLEAN, COMPACT DESIGN
- STREAMLINED
- LOW PROFILE
- SIDE-EXITING CORDS
- PLUG & PLAY
- 6' AC CORD & PLUG (FLAT PLUG STANDARD)
- CUSTOMIZABLE CONFIGURATIONS AND FINISHES
- UL LISTED FOR MOUNTING IN FURNITURE
- 15A