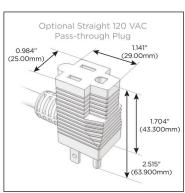

#### Plug:

Supplied with Low Profile Flat 45° Angle 120 VAC Plug

Optional Standard Straight 120 VAC Plug

Optional Straight 120 VAC Pass-through Plug

- · CLEAN, COMPACT DESIGN
- STREAMLINED
- LOW PROFILE
- SIDE-EXITING CORDS
- PLUG & PLAY
- 6' AC CORD & PLUG (FLAT PLUG STANDARD)
- CUSTOMIZABLE CONFIGURATIONS AND FINISHES
- UL LISTED FOR MOUNTING IN FURNITURE
- 15A