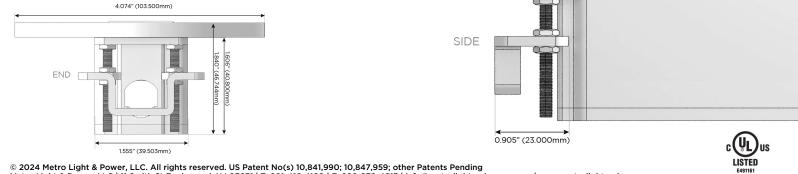

#### Plug:

Supplied with Low Profile Flat 45° Angle 120 VAC Plug

**Optional Standard Straight 120 VAC Plug** 

**Optional Straight 120 VAC Pass-through Plug** 

- CLEAN, COMPACT DESIGN
- STREAMLINED
- LOW PROFILE
- SIDE-EXITING CORDS
- PLUG & PLAY
- 6' AC CORD & PLUG (FLAT PLUG STANDARD)
- CUSTOMIZABLE CONFIGURATIONS AND FINISHES
- UL LISTED FOR MOUNTING IN FURNITURE
- 15A