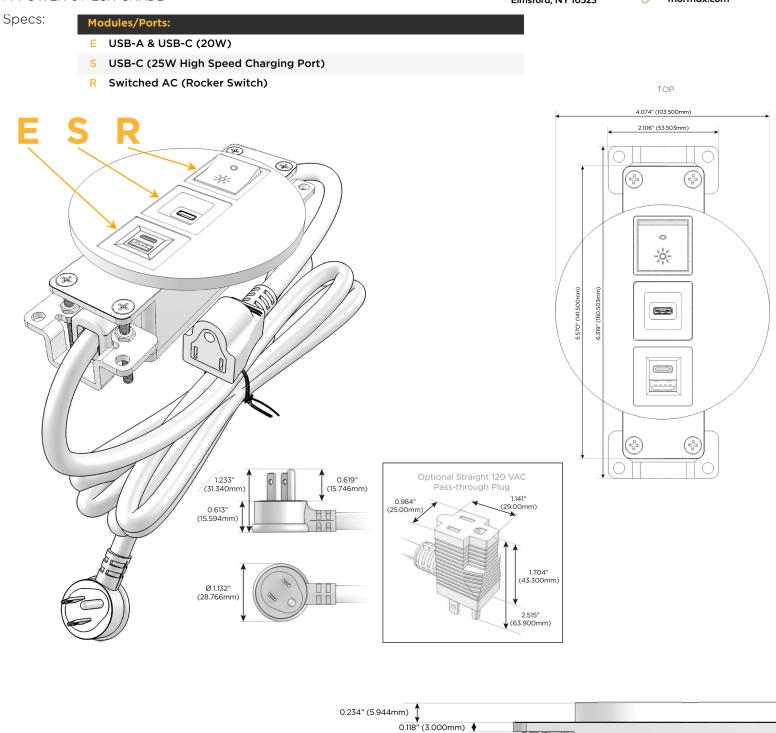

### **Module/Port Options:**

- **Tamper Resistant AC Receptacle** Α
- Е USB-A & USB-C (20W)
- Double USB-A (Fast Charging Ports 18W) M
- н HDMI
- 6 CAT 6
- 12 RJ 12
- X Switched AC
- V 3-Way Switch (Low Voltage)
- V USB-C (45W High Speed Charging Port)
- USB-C (25W High Speed Charging Port) S
- Switched AC (Rocker Switch) R
- **Dimmer Switch**

#### Plug:

Supplied with Low Profile Flat 45° Angle 120 VAC Plug

**Optional Standard Straight 120 VAC Plug** 

**Optional Straight 120 VAC Pass-through Plug** 

- CLEAN, COMPACT DESIGN
- STREAMLINED
- LOW PROFILE
- SIDE-EXITING CORDS
- PLUG & PLAY
- 6' AC CORD & PLUG (FLAT PLUG STANDARD)
- CUSTOMIZABLE CONFIGURATIONS AND FINISHES
- UL LISTED FOR MOUNTING IN FURNITURE
- 15A