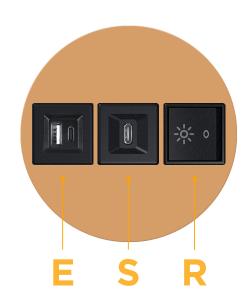

### **Module/Port Options:**

- **Tamper Resistant AC Receptacle** Α
- Е USB-A & USB-C (20W)
- Double USB-A (Fast Charging Ports 18W) M
- н HDMI
- 6 CAT 6
- 12 RJ 12
- X Switched AC
- V 3-Way Switch (Low Voltage)
- V USB-C (45W High Speed Charging Port)
- USB-C (25W High Speed Charging Port) S
- Switched AC (Rocker Switch) R
- **Dimmer Switch**