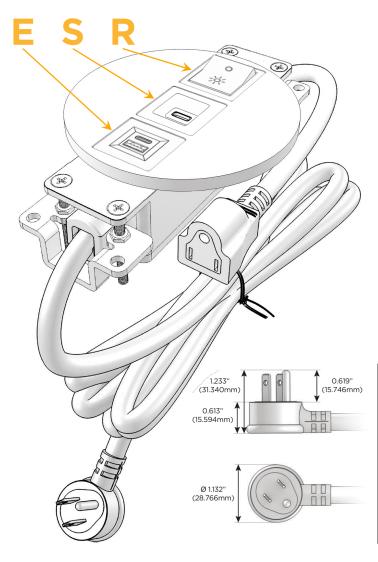

### Plug:

Supplied with Low Profile Flat 45° Angle 120 VAC Plug

Optional Standard Straight 120 VAC Plug

Optional Straight 120 VAC Pass-through Plug

- CLEAN, COMPACT DESIGN
- STREAMLINED
- LOW PROFILE
- SIDE-EXITING CORDS
- PLUG & PLAY
- 6' AC CORD & PLUG (FLAT PLUG STANDARD)
- CUSTOMIZABLE CONFIGURATIONS AND FINISHES
- UL LISTED FOR MOUNTING IN FURNITURE
- 15A

sales@mormax.com
mormax.com

Modules/Ports:

- E USB-A & USB-C (20W)
- S USB-C (25W High Speed Charging Port)
- R Switched AC (Rocker Switch)

TOP

4.074" (103.500mm)