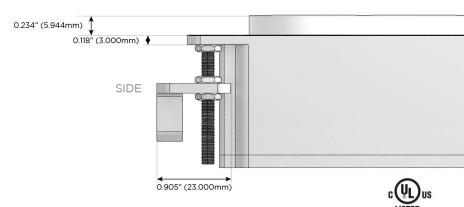

### Plug:

Supplied with Low Profile Flat 45° Angle 120 VAC Plug

Optional Standard Straight 120 VAC Plug

Optional Straight 120 VAC Pass-through Plug

- CLEAN, COMPACT DESIGN
- STREAMLINED
- LOW PROFILE
- SIDE-EXITING CORDS
- PLUG & PLAY
- 6' AC CORD & PLUG (FLAT PLUG STANDARD)
- CUSTOMIZABLE CONFIGURATIONS AND FINISHES
- UL LISTED FOR MOUNTING IN FURNITURE
- 15A