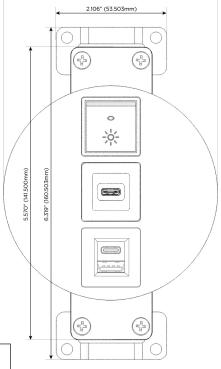

sales@mormax.com
mormax.com

Modules/Ports:

- E USB-A & USB-C (20W)
- S USB-C (25W High Speed Charging Port)
- R Switched AC (Rocker Switch)

TOP

4.074" (103.500mm)