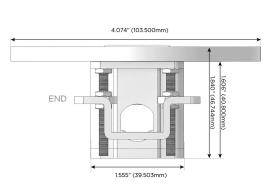

sales@mormax.com
mormax.com

Modules/Ports:

- E USB-A & USB-C (20W)
- S USB-C (25W High Speed Charging Port)
- R Switched AC (Rocker Switch)

TOP

4.074" (103.500mm)