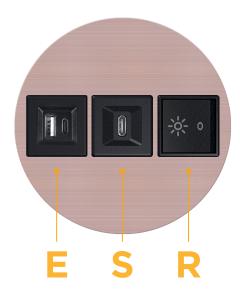

sales@mormax.com
mormax.com

Modules/Ports:

- E USB-A & USB-C (20W)
- S USB-C (25W High Speed Charging Port)
- R Switched AC (Rocker Switch)

TOP

4.074" (103.500mm)