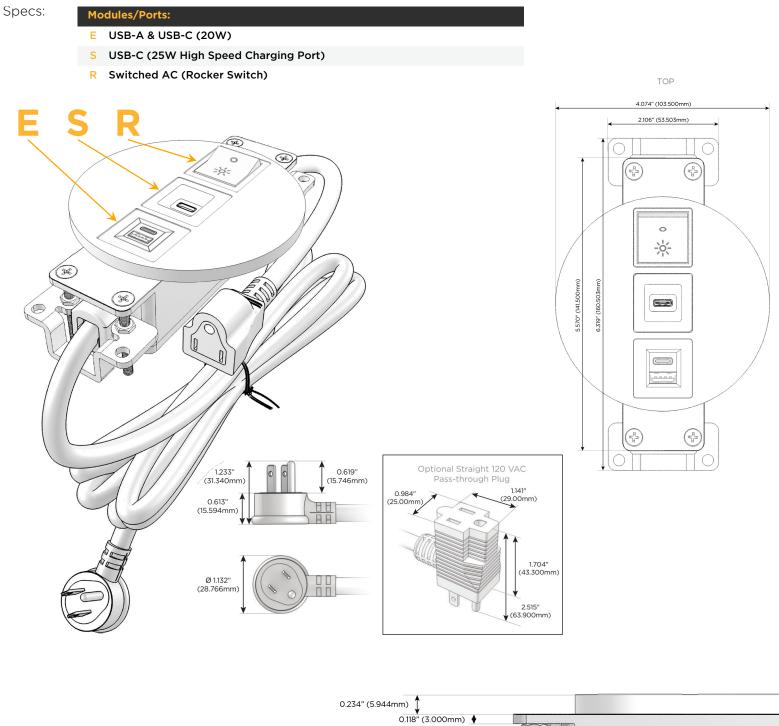

## **Module/Port Options:**

- **Tamper Resistant AC Receptacle** Α
- Е USB-A & USB-C (20W)
- Double USB-A (Fast Charging Ports 18W) M
- н HDMI
- 6 CAT 6
- 12 RJ 12
- X Switched AC
- Y 3-Way Switch (Low Voltage)
- V USB-C (45W High Speed Charging Port)
- USB-C (25W High Speed Charging Port) S
- Switched AC (Rocker Switch) R
- **Dimmer Switch**

## Plug:

Supplied with Low Profile Flat 45° Angle 120 VAC Plug

**Optional Standard Straight 120 VAC Plug** 

**Optional Straight 120 VAC Pass-through Plug** 

- CLEAN, COMPACT DESIGN
- STREAMLINED
- LOW PROFILE
- SIDE-EXITING CORDS
- PLUG & PLAY
- 6' AC CORD & PLUG (FLAT PLUG STANDARD)
- CUSTOMIZABLE CONFIGURATIONS AND FINISHES
- UL LISTED FOR MOUNTING IN FURNITURE
- 15A

# AC POWER & DATA CONNECTIVITY SOLUTION

4.074" (103.500mm)

1.555" (39.503mm)

END

1.606" (40.800mm) 1.840" (46.744mm)

M-POWER-3T-ESR-BZRNDSB

Mormax Company, Inc. 8 Westchester Plaza Elmsford, NY 10523 ♦ 914-699-0101
✓ sales@mormax.com