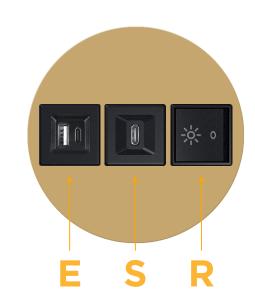

## **Module/Port Options:**

- **Tamper Resistant AC Receptacle** Α
- Е USB-A & USB-C (20W)
- Double USB-A (Fast Charging Ports 18W) M
- н HDMI
- 6 CAT 6
- 12 RJ 12
- X Switched AC
- Y 3-Way Switch (Low Voltage)
- V USB-C (45W High Speed Charging Port)
- USB-C (25W High Speed Charging Port) S
- Switched AC (Rocker Switch) R
- **Dimmer Switch**