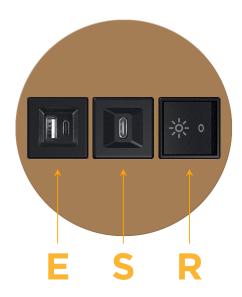

## **Module/Port Options:**

- A Tamper Resistant AC Receptacle
- E USB-A & USB-C (20W)
- M Double USB-A (Fast Charging Ports 18W)
- H HDMI
- 6 CAT 6
- 12 RJ 12
- X Switched AC
- Y 3-Way Switch (Low Voltage)
- V USB-C (45W High Speed Charging Port)
- S USB-C (25W High Speed Charging Port)
- R Switched AC (Rocker Switch)
- Dimmer Switch

- E USB-A & USB-C (20W)
- S USB-C (25W High Speed Charging Port)
- R Switched AC (Rocker Switch)