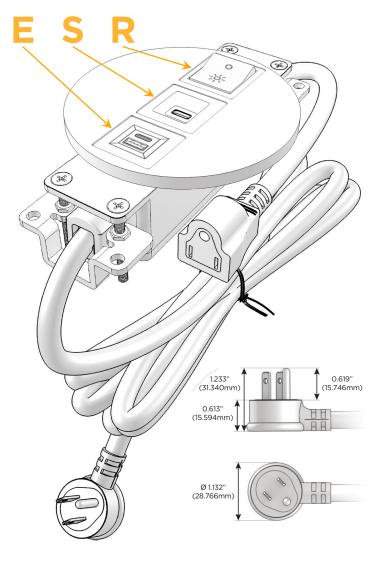

## **Module/Port Options:**

- A Tamper Resistant AC Receptacle
- E USB-A & USB-C (20W)
- M Double USB-A (Fast Charging Ports 18W)
- H HDMI
- 6 CAT 6
- 12 RJ 12
- X Switched AC
- Y 3-Way Switch (Low Voltage)
- V USB-C (45W High Speed Charging Port)
- S USB-C (25W High Speed Charging Port)
- R Switched AC (Rocker Switch)
- Dimmer Switch

#### Plug:

Supplied with Low Profile Flat 45° Angle 120 VAC Plug

Optional Standard Straight 120 VAC Plug

Optional Straight 120 VAC Pass-through Plug

- CLEAN, COMPACT DESIGN
- STREAMLINED
- LOW PROFILE
- SIDE-EXITING CORDS
- PLUG & PLAY
- 6' AC CORD & PLUG (FLAT PLUG STANDARD)
- CUSTOMIZABLE CONFIGURATIONS AND FINISHES
- UL LISTED FOR MOUNTING IN FURNITURE
- 15A

- E USB-A & USB-C (20W)
- S USB-C (25W High Speed Charging Port)
- R Switched AC (Rocker Switch)