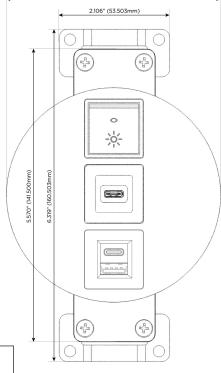

Bezel Finish: **SOLID BRONZE**Custom Finishes Available M-POWER-3T-ESR-BZRNDB

## **Module/Port Options:**

- A Tamper Resistant AC Receptacle
- E USB-A & USB-C (20W)
- M Double USB-A (Fast Charging Ports 18W)
- H HDMI
- 6 CAT 6
- 12 RJ 12
- X Switched AC
- Y 3-Way Switch (Low Voltage)
- V USB-C (45W High Speed Charging Port)
- S USB-C (25W High Speed Charging Port)
- R Switched AC (Rocker Switch)
- Dimmer Switch

- E USB-A & USB-C (20W)
- S USB-C (25W High Speed Charging Port)
- R Switched AC (Rocker Switch)