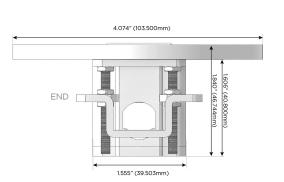

#### Plug:

Supplied with Low Profile Flat 45° Angle 120 VAC Plug

Optional Standard Straight 120 VAC Plug

Optional Straight 120 VAC Pass-through Plug

- CLEAN, COMPACT DESIGN
- STREAMLINED
- LOW PROFILE
- SIDE-EXITING CORDS
- PLUG & PLAY
- 6' AC CORD & PLUG (FLAT PLUG STANDARD)
- CUSTOMIZABLE CONFIGURATIONS AND FINISHES
- UL LISTED FOR MOUNTING IN FURNITURE
- 15A