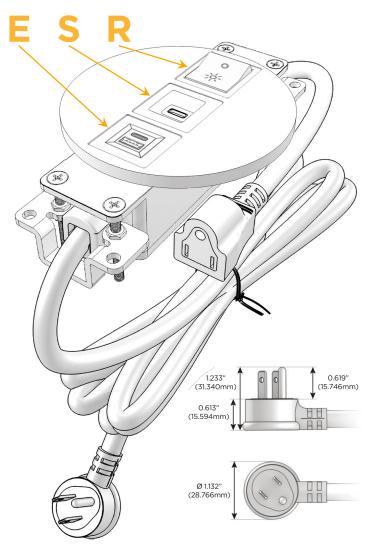

## **Module/Port Options:**

- A Tamper Resistant AC Receptacle
- E USB-A & USB-C (20W)
- M Double USB-A (Fast Charging Ports 18W)
- H HDMI
- 6 CAT 6
- 12 RJ 12
- X Switched AC
- Y 3-Way Switch (Low Voltage)
- V USB-C (45W High Speed Charging Port)
- S USB-C (25W High Speed Charging Port)
- R Switched AC (Rocker Switch)
- D Dimmer Switch

#### Plug:

Supplied with Low Profile Flat 45° Angle 120 VAC Plug

Optional Standard Straight 120 VAC Plug

Optional Straight 120 VAC Pass-through Plug

- CLEAN, COMPACT DESIGN
- STREAMLINED
- LOW PROFILE
- SIDE-EXITING CORDS
- PLUG & PLAY
- 6' AC CORD & PLUG (FLAT PLUG STANDARD)
- CUSTOMIZABLE CONFIGURATIONS AND FINISHES
- UL LISTED FOR MOUNTING IN FURNITURE
- 15A

## **Modules/Ports:**

- E USB-A & USB-C (20W)
- S USB-C (25W High Speed Charging Port)
- R Switched AC (Rocker Switch)