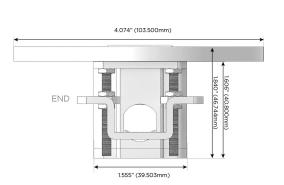

#### Plug:

Supplied with Low Profile Flat 45° Angle 120 VAC Plug

Optional Standard Straight 120 VAC Plug

Optional Straight 120 VAC Pass-through Plug

- CLEAN, COMPACT DESIGN
- STREAMLINED
- LOW PROFILE
- SIDE-EXITING CORDS
- PLUG & PLAY
- 6' AC CORD & PLUG (FLAT PLUG STANDARD)
- CUSTOMIZABLE CONFIGURATIONS AND FINISHES
- UL LISTED FOR MOUNTING IN FURNITURE
- 15A