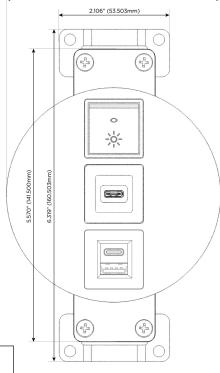

## **Module/Port Options:**

- A Tamper Resistant AC Receptacle
- E USB-A & USB-C (20W)
- M Double USB-A (Fast Charging Ports 18W)
- H HDMI
- 6 CAT 6
- 12 RJ 12
- X Switched AC
- Y 3-Way Switch (Low Voltage)
- V USB-C (45W High Speed Charging Port)
- S USB-C (25W High Speed Charging Port)
- R Switched AC (Rocker Switch)
- D Dimmer Switch

## **Modules/Ports:**

- E USB-A & USB-C (20W)
- S USB-C (25W High Speed Charging Port)
- R Switched AC (Rocker Switch)