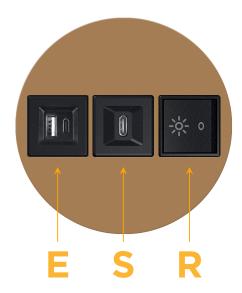

## **Module/Port Options:**

- A Tamper Resistant AC Receptacle
- E USB-A & USB-C (20W)
- M Double USB-A (Fast Charging Ports 18W)
- H HDMI
- 6 CAT 6
- 12 RJ 12
- X Switched AC
- Y 3-Way Switch (Low Voltage)
- V USB-C (45W High Speed Charging Port)
- S USB-C (25W High Speed Charging Port)
- R Switched AC (Rocker Switch)
- D Dimmer Switch

## **Modules/Ports:**

- E USB-A & USB-C (20W)
- S USB-C (25W High Speed Charging Port)
- R Switched AC (Rocker Switch)