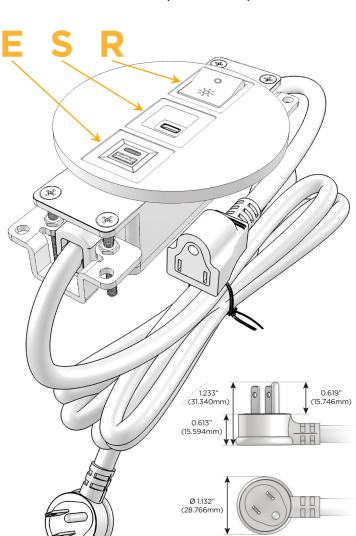

## Plug:

Supplied with Low Profile Flat 45° Angle 120 VAC Plug

Optional Standard Straight 120 VAC Plug

Optional Straight 120 VAC Pass-through Plug

- CLEAN, COMPACT DESIGN
- STREAMLINED
- LOW PROFILE
- SIDE-EXITING CORDS
- PLUG & PLAY
- 6' AC CORD & PLUG (FLAT PLUG STANDARD)
- CUSTOMIZABLE CONFIGURATIONS AND FINISHES
- UL LISTED FOR MOUNTING IN FURNITURE
- 15A

## **Modules/Ports:**

- E USB-A & USB-C (20W)
- S USB-C (25W High Speed Charging Port)
- R Switched AC (Rocker Switch)

TOP