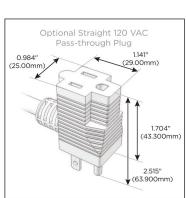

## Plug:

Supplied with Low Profile Flat 45° Angle 120 VAC Plug

Optional Standard Straight 120 VAC Plug

Optional Straight 120 VAC Pass-through Plug

- CLEAN, COMPACT DESIGN
- STREAMLINED
- LOW PROFILE
- SIDE-EXITING CORDS
- PLUG & PLAY
- 6' AC CORD & PLUG (FLAT PLUG STANDARD)
- CUSTOMIZABLE CONFIGURATIONS AND FINISHES
- UL LISTED FOR MOUNTING IN FURNITURE
- 15A