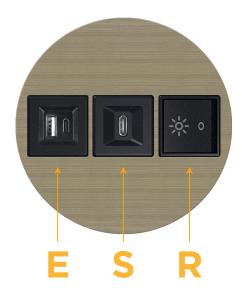

## **Modules/Ports:**

- E USB-A & USB-C (20W)
- S USB-C (25W High Speed Charging Port)
- R Switched AC (Rocker Switch)

TOP