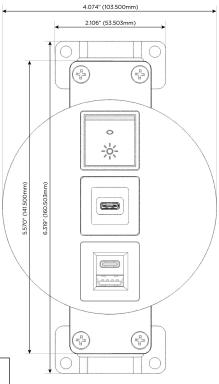

## **Modules/Ports:**

- E USB-A & USB-C (20W)
- S USB-C (25W High Speed Charging Port)
- R Switched AC (Rocker Switch)

TOP