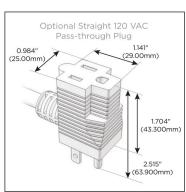

#### Plug:

Supplied with Low Profile Flat 45° Angle 120 VAC

Optional Standard Straight 120 VAC Plug

Optional Straight 120 VAC Pass-through Plug

- CLEAN, COMPACT DESIGN
- **STREAMLINED**
- LOW PROFILE
- SIDE-EXITING CORDS
- **PLUG & PLAY**
- 6' AC CORD & PLUG (FLAT PLUG STANDARD)
- **CUSTOMIZABLE CONFIGURATIONS AND FINISHES**
- UL LISTED FOR MOUNTING IN FURNITURE
- 15A