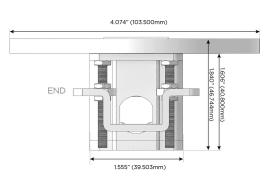

#### Plug:

Supplied with Low Profile Flat 45° Angle 120 VAC

Optional Standard Straight 120 VAC Plug

Optional Straight 120 VAC Pass-through Plug

- CLEAN, COMPACT DESIGN
- **STREAMLINED**
- LOW PROFILE
- SIDE-EXITING CORDS
- **PLUG & PLAY**
- 6' AC CORD & PLUG (FLAT PLUG STANDARD)
- **CUSTOMIZABLE CONFIGURATIONS AND FINISHES**
- UL LISTED FOR MOUNTING IN FURNITURE
- 15A