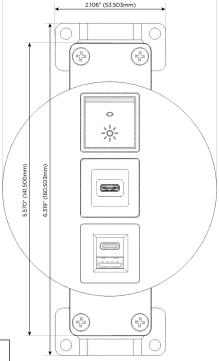

## **Module/Port Options:**

- **Tamper Resistant AC Receptacle**
- **USB-A & USB-C (20W)**
- Double USB-A (Fast Charging Ports 18W)
- **HDMI**
- 6 CAT 6
- 12 RJ 12
- X Switched AC
- 3-Way Switch (Low Voltage)
- V USB-C (45W High Speed Charging Port)
- **USB-C (25W High Speed Charging Port)**
- Switched AC (Rocker Switch)
- **Dimmer Switch**

## **Modules/Ports:**

- E USB-A & USB-C (20W)
- S USB-C (25W High Speed Charging Port)
- R Switched AC (Rocker Switch)