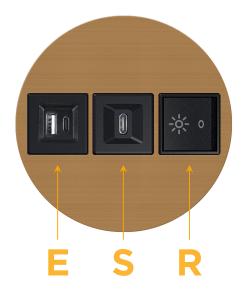

## **Modules/Ports:**

- E USB-A & USB-C (20W)
- S USB-C (25W High Speed Charging Port)
- R Switched AC (Rocker Switch)