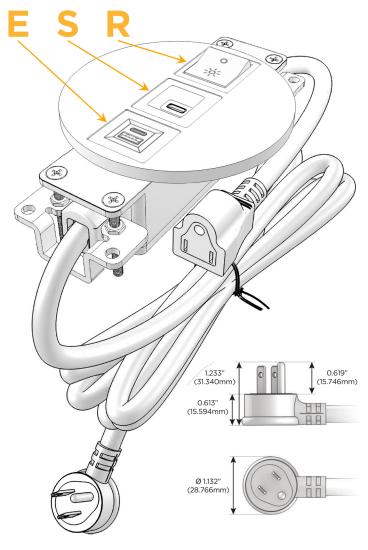

#### Plug:

Supplied with Low Profile Flat 45° Angle 120 VAC

Optional Standard Straight 120 VAC Plug

Optional Straight 120 VAC Pass-through Plug

- CLEAN, COMPACT DESIGN
- **STREAMLINED**
- LOW PROFILE
- SIDE-EXITING CORDS
- **PLUG & PLAY**
- 6' AC CORD & PLUG (FLAT PLUG STANDARD)
- **CUSTOMIZABLE CONFIGURATIONS AND FINISHES**
- UL LISTED FOR MOUNTING IN FURNITURE
- 15A

## **Modules/Ports:**

- E USB-A & USB-C (20W)
- S USB-C (25W High Speed Charging Port)
- R Switched AC (Rocker Switch)