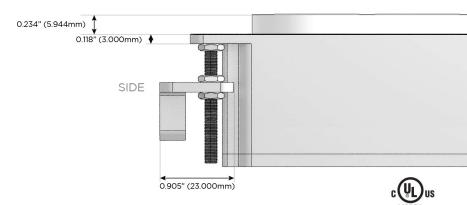

## Plug:

Supplied with Low Profile Flat 45° Angle 120 VAC Plug

Optional Standard Straight 120 VAC Plug

Optional Straight 120 VAC Pass-through Plug

- · CLEAN, COMPACT DESIGN
- STREAMLINED
- LOW PROFILE
- SIDE-EXITING CORDS
- PLUG & PLAY
- 6' AC CORD & PLUG (FLAT PLUG STANDARD)
- CUSTOMIZABLE CONFIGURATIONS AND FINISHES
- UL LISTED FOR MOUNTING IN FURNITURE
- 15A