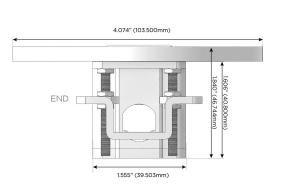

## Plug:

Supplied with Low Profile Flat 45° Angle 120 VAC Plug

Optional Standard Straight 120 VAC Plug

Optional Straight 120 VAC Pass-through Plug

- · CLEAN, COMPACT DESIGN
- STREAMLINED
- LOW PROFILE
- SIDE-EXITING CORDS
- PLUG & PLAY
- 6' AC CORD & PLUG (FLAT PLUG STANDARD)
- CUSTOMIZABLE CONFIGURATIONS AND FINISHES
- UL LISTED FOR MOUNTING IN FURNITURE
- 15A