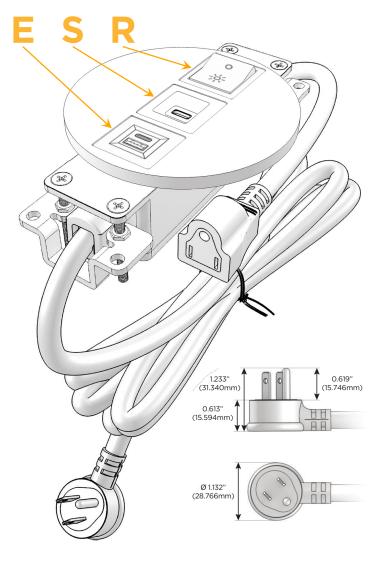

## Plug:

Supplied with Low Profile Flat 45° Angle 120 VAC Plug

Optional Standard Straight 120 VAC Plug

Optional Straight 120 VAC Pass-through Plug

- · CLEAN, COMPACT DESIGN
- STREAMLINED
- LOW PROFILE
- SIDE-EXITING CORDS
- PLUG & PLAY
- 6' AC CORD & PLUG (FLAT PLUG STANDARD)
- CUSTOMIZABLE CONFIGURATIONS AND FINISHES
- UL LISTED FOR MOUNTING IN FURNITURE
- 15A

- E USB-A & USB-C (20W)
- S USB-C (25W High Speed Charging Port)
- R Switched AC (Rocker Switch)