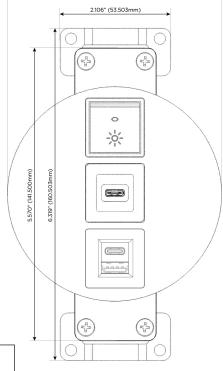

# **Module/Port Options:**

- A Tamper Resistant AC Receptacle
- E USB-A & USB-C (20W)
- M Double USB-A (Fast Charging Ports 18W)
- H HDMI
- 6 CAT 6
- 12 RJ 12
- X Switched AC
- Y 3-Way Switch (Low Voltage)
- V USB-C (45W High Speed Charging Port)
- S USB-C (25W High Speed Charging Port)
- R Switched AC (Rocker Switch)
- Dimmer Switch

- E USB-A & USB-C (20W)
- S USB-C (25W High Speed Charging Port)
- R Switched AC (Rocker Switch)