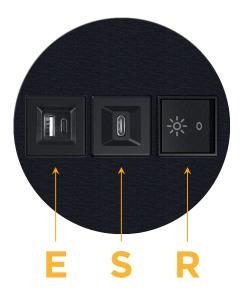

- E USB-A & USB-C (20W)
- S USB-C (25W High Speed Charging Port)
- R Switched AC (Rocker Switch)