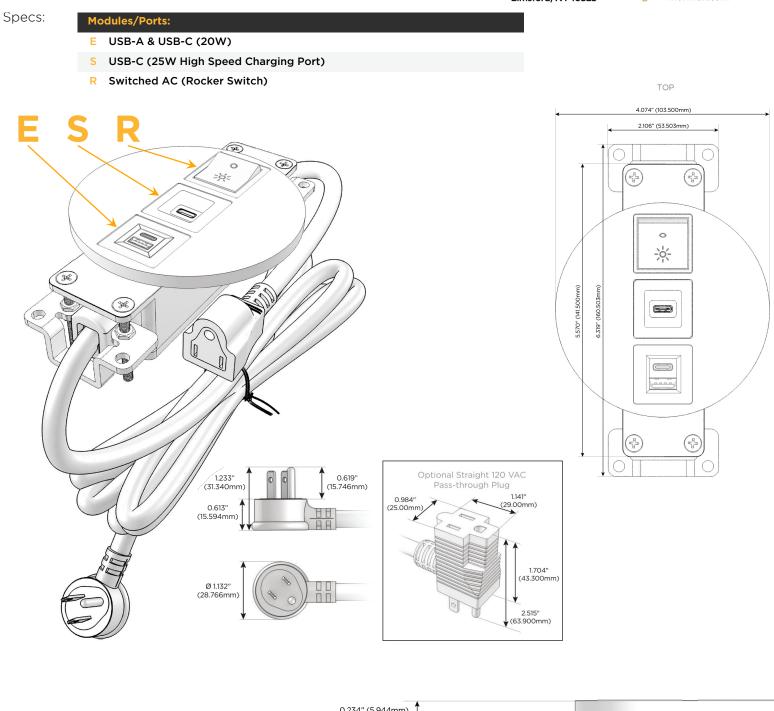

## **Module/Port Options:**

- **Tamper Resistant AC Receptacle** Α
- Е USB-A & USB-C (20W)
- Double USB-A (Fast Charging Ports 18W) M
- н HDMI
- 6 CAT 6
- 12 RJ 12
- X Switched AC
- V 3-Way Switch (Low Voltage)
- USB-C (45W High Speed Charging Port) V
- USB-C (25W High Speed Charging Port) S
- Switched AC (Rocker Switch) R
- **Dimmer Switch**

## Plug:

Supplied with Low Profile Flat 45° Angle 120 VAC Plug

**Optional Standard Straight 120 VAC Plug** 

**Optional Straight 120 VAC Pass-through Plug** 

- CLEAN, COMPACT DESIGN
- STREAMLINED
- LOW PROFILE
- SIDE-EXITING CORDS
- PLUG & PLAY
- 6' AC CORD & PLUG (FLAT PLUG STANDARD)
- CUSTOMIZABLE CONFIGURATIONS AND FINISHES
- UL LISTED FOR MOUNTING IN FURNITURE
- 15A